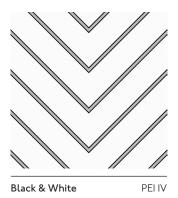

## **One colour**, offering various geometric design options.

For the most up-to-date availability information, please visit our website.

| Black & White |         |
|---------------|---------|
|               | Finish  |
| Size          | Natural |
| 150 x 150mm   | ONE01N  |