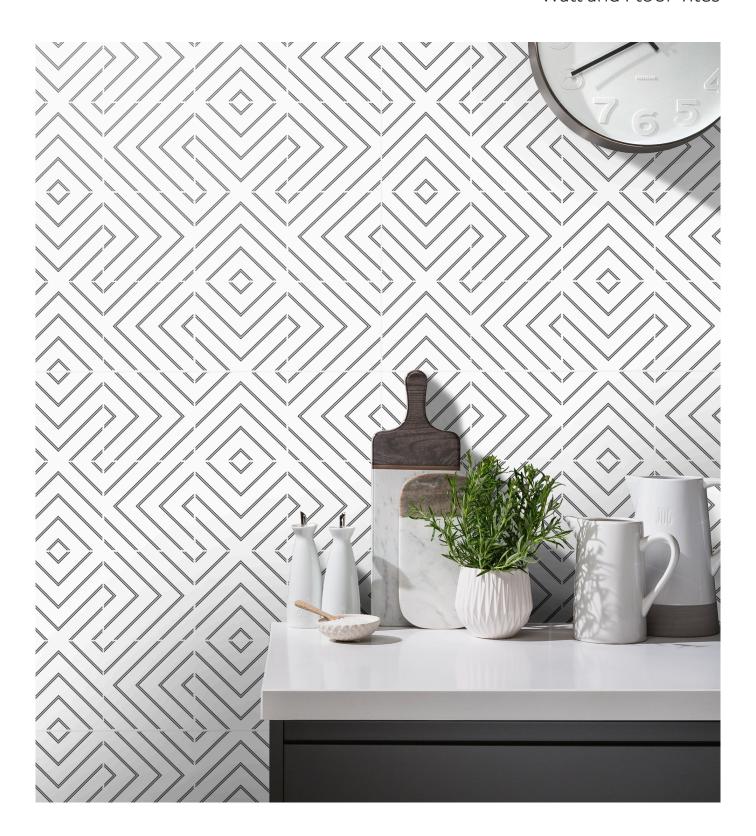

# **One** is a stunningly simple range of porcelain wall and floor tiles. Comprising of a single versatile geometric pattern, perfect for creating head-turning statement designs.

For more details on suitability, or advice on any technical issues, please contact our technical helpline below.

### Colour Notations

Due to the colour variation of ONE0 I N Black & White, an accurate NCS and LRV reading cannot be calculated. For further information, please contact our technical helpline below.

Front Cover Image: One Black & White I 50 x I 50mm