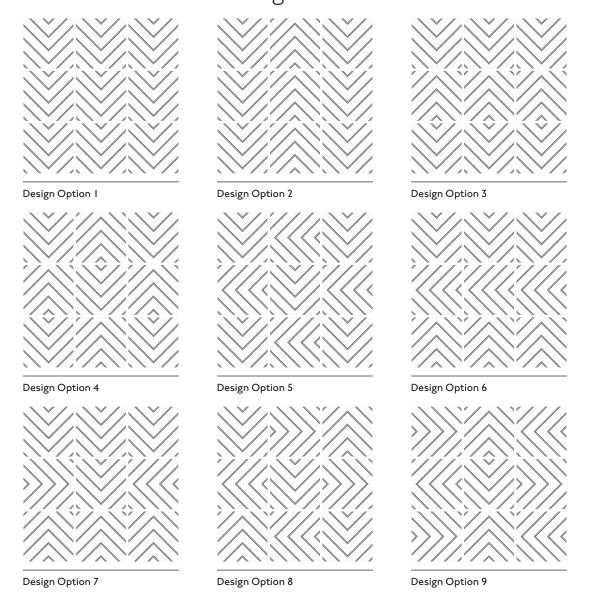

## Create **many different looks**, depending on how the tiles are fixed together.