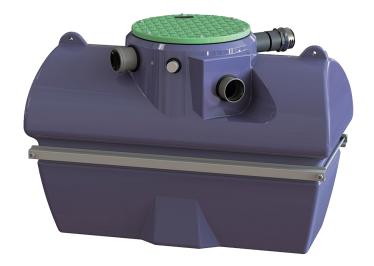

Easy installation; can fit through an internal door: 773mm wide.

Available with ventilation and drainage pipe.

Optional alarm.

## FEATURES

Rotation moulded recyclable polyethylene tank

DN110 PVC inlet and outlet

Sludge trap for recovering heavy materials

Cover on gasket, locked by screws