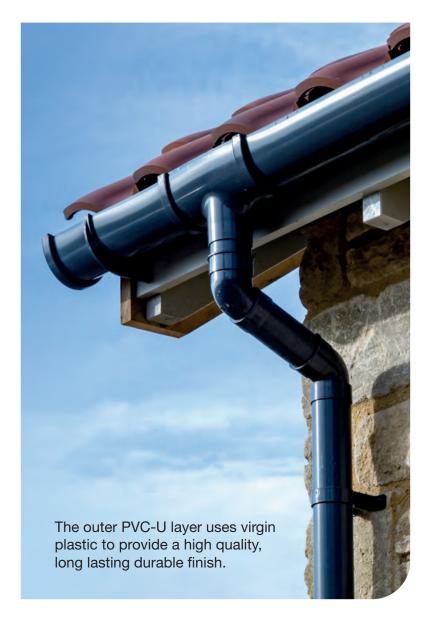

Our innovative Recycore Technology combines sustainability with reliability and performance, to create industry leading drainage products.

Our Rainwater range is no exception. Recycore Rainwater has been manufactured using a higher level of recycled PVC-U helping to deliver a more sustainable solution.