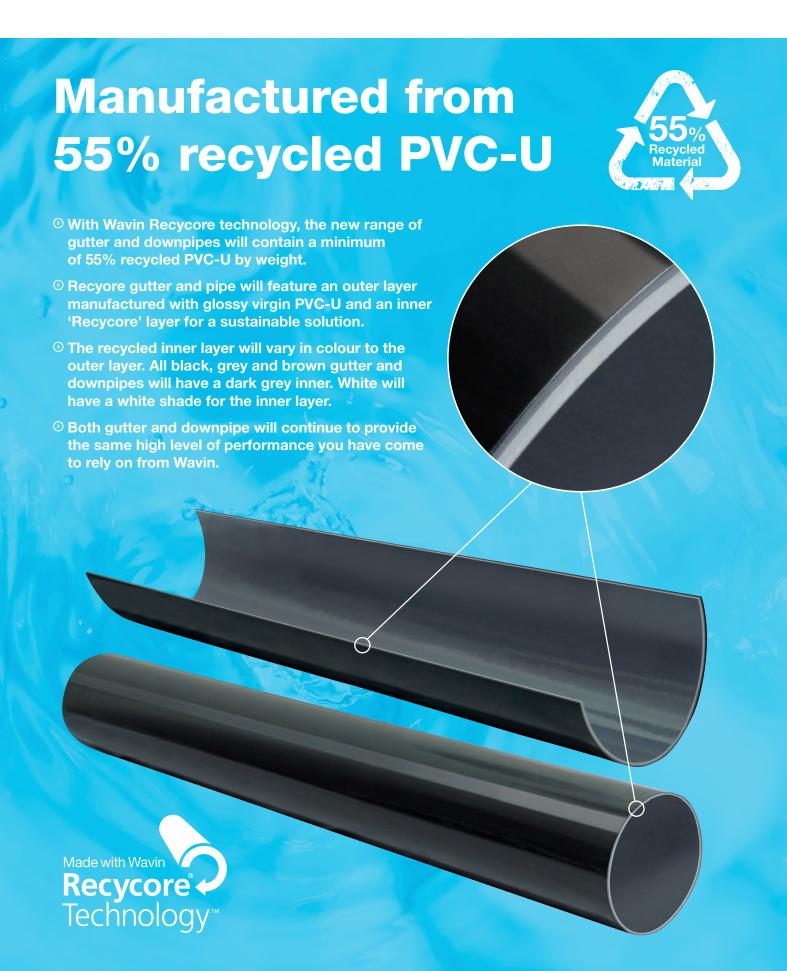

Our innovative Recycore Technology combines sustainability with reliability and performance, to create industry leading drainage products.

Our Rainwater range is no exception. Recycore Rainwater has been manufactured using a higher level of recycled PVC-U helping to deliver a more sustainable solution.

Wavin Osma RoundLine, SquareLIne and DeepLine will be manufactured with Recycore as a continuous improvement process commencing in 2022.

Gutter and downpipe manufactured with Recycore will be marked with Recycore logo.