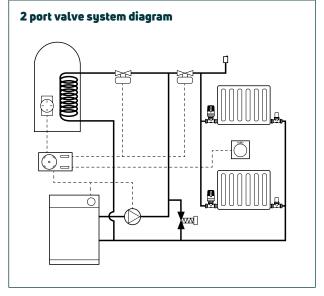

## MOTORISED VALVES & ACCESSORIES

Motorised valves control the flow of water between heating and hot water zones in domestic fully pumped central heating systems.

MPE222

MPE322

The MYSON range of Power Extra motorised valves has been designed with complete reliability and compatibility in mind. Our motorised valves are compatible as replacements to all leading makes, so you don't need to look anywhere else.

## Product summary

- VDE approved
- Powerful motor with high grade (Class F) insulation
- Neon valve position indicators
- Gold plated microswitch contacts
- Mica filled PTFE shoes
- Manual override with spring return
- Compatible as replacement to all leading makes
- ISO 9002 Quality Assurance
- Two port valves to control either central heating or hot water circuit
- Three port mid position valves control central heating and hot water circuits simultaneously