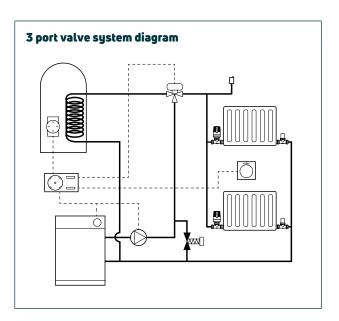

## MOTORISED VALVES & ACCESSORIES

Motorised valves control the flow of water between heating and hot water zones in domestic fully pumped central heating systems.

MPE222

MPE322

The MYSON range of Power Extra motorised valves has been designed with complete reliability and compatibility in mind. Our motorised valves are compatible as replacements to all leading makes, so you don't need to look anywhere else.

## Product summary

- VDE approved
- Powerful motor with high grade (Class F) insulation
- Neon valve position indicators
- Gold plated microswitch contacts
- Mica filled PTFE shoes
- Manual override with spring return
- Compatible as replacement to all leading makes
- ISO 9002 Quality Assurance
- Two port valves to control either central heating or hot water circuit
- Three port mid position valves control central heating and hot water circuits simultaneously