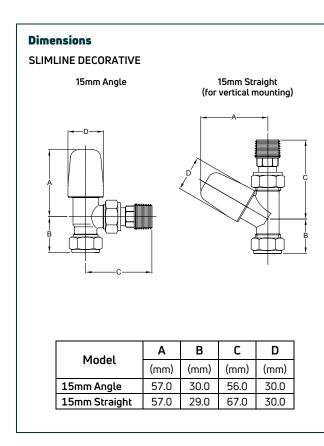

## **SLIMLINE DECORATIVE**

| Description                                                                  | Metal Finish    | Order Code     | Minimum<br>Order Qty* |
|------------------------------------------------------------------------------|-----------------|----------------|-----------------------|
| 15mm Angle Combined Wheelhead/Lockshield Manual Valve                        | Polished Chrome | DECSL15HAC     | 1                     |
| 15mm Straight Combined Wheelhead/Lockshield Manual Valve                     | Polished Chrome | DECSL15HSC     | 1                     |
| SLIMLINE DECORATIVE pushfit                                                  |                 |                |                       |
| 10mm (90° Pushfit Elbow) Angle Combined Wheelhead/Lockshield Manual Valve    | Polished Chrome | DECSL10HACPF90 | 1                     |
| 10mm (90° Pushfit Elbow) Straight Combined Wheelhead/Lockshield Manual Valve | Polished Chrome | DECSL10HSCPF90 | 1                     |