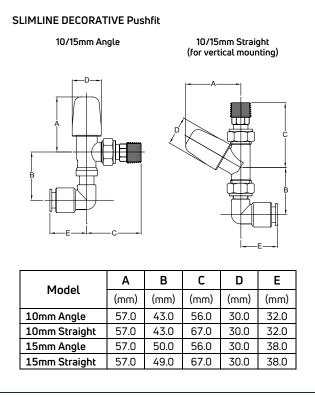

## **SLIMLINE DECORATIVE**

| Description                                                                  | Metal Finish    | Order Code     | Minimum<br>Order Qty* |
|------------------------------------------------------------------------------|-----------------|----------------|-----------------------|
| 15mm Angle Combined Wheelhead/Lockshield Manual Valve                        | Polished Chrome | DECSL15HAC     | 1                     |
| 15mm Straight Combined Wheelhead/Lockshield Manual Valve                     | Polished Chrome | DECSL15HSC     | 1                     |
| SLIMLINE DECORATIVE pushfit                                                  |                 |                |                       |
| 10mm (90° Pushfit Elbow) Angle Combined Wheelhead/Lockshield Manual Valve    | Polished Chrome | DECSL10HACPF90 | 1                     |
| 10mm (90° Pushfit Elbow) Straight Combined Wheelhead/Lockshield Manual Valve | Polished Chrome | DECSL10HSCPF90 | 1                     |