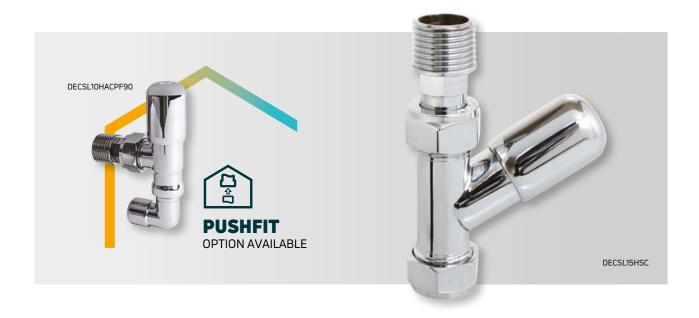

## **SLIMLINE DECORATIVE**

| Description                                                                  | Metal Finish    | Order Code     | Minimum<br>Order Qty* |
|------------------------------------------------------------------------------|-----------------|----------------|-----------------------|
| 15mm Angle Combined Wheelhead/Lockshield Manual Valve                        | Polished Chrome | DECSL15HAC     | 1                     |
| 15mm Straight Combined Wheelhead/Lockshield Manual Valve                     | Polished Chrome | DECSL15HSC     | 1                     |
| SLIMLINE DECORATIVE pushfit                                                  |                 |                |                       |
| 10mm (90° Pushfit Elbow) Angle Combined Wheelhead/Lockshield Manual Valve    | Polished Chrome | DECSL10HACPF90 | 1                     |
| 10mm (90° Pushfit Elbow) Straight Combined Wheelhead/Lockshield Manual Valve | Polished Chrome | DECSL10HSCPF90 | 1                     |

<sup>15</sup>mm (90° Pushfit Elbow) Straight Combined Wheelhead/Lockshield Manual Valve \*One valve per box.

15mm (90° Pushfit Elbow) Angle Combined Wheelhead/Lockshield Manual Valve

DECSL15HACPF90

DECSL15HSCPF90