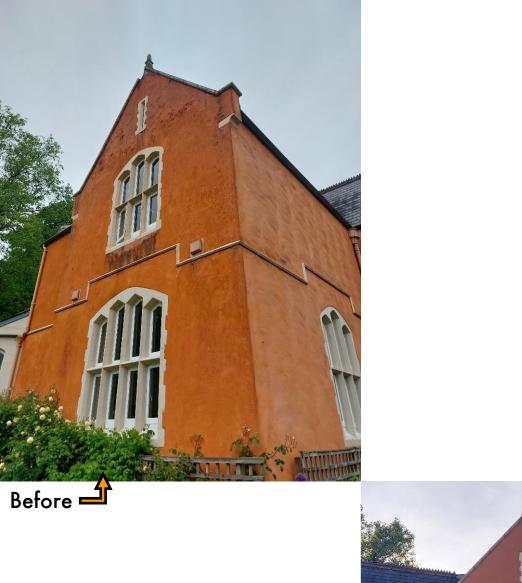

KEIM Mineral Paints were contacted by the owner as they required a solution that has similar properties to limewash and colour matched to the existing paint. Nicola Young, KEIM's Senior Colourist, visited the manor house as the owner requested a colour match to the deepest and brightest of the colours evident in the limewash. All mould and fungal growth were thoroughly removed by pressure washing and a stiff brush (steam cleaning where possible). Once the prepared surfaces had dried, they were uniformly soaked with undiluted KEIM Algicid-Plus. Once the product had been allowed to act for at least 24 hours, KEIM Granital was applied onto the cleaned surface.