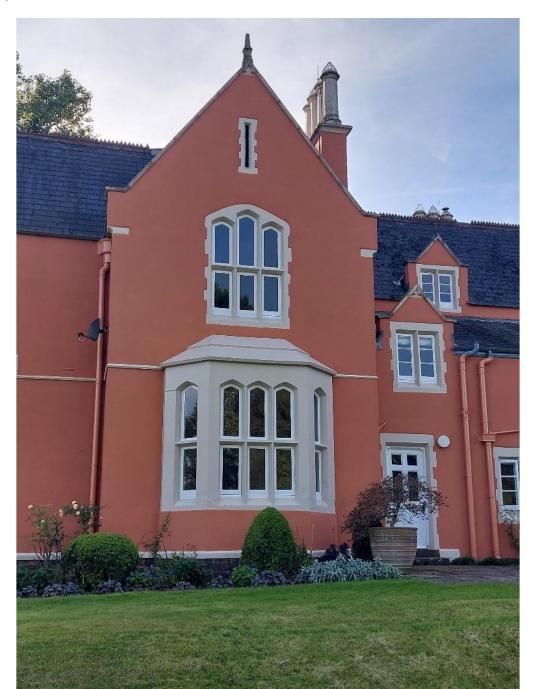

#### THE OLD VICARAGE, PENRHOS, USK

The Old Vicarage, an 'orange beacon' is a local landmark set in the countryside of Usk, Monmouthshire. Designed in 1867 by Welsh architect, George Mair, this Victorian vicarage is neighboured by its traditional garden. There are wildlife areas, a meadow, ponds and beautiful views that can be admired from an array of benches.

KEIM Mineral Paints were contacted by the owner as they required a solution that has similar properties to limewash and colour matched to the existing paint. Nicola Young, KEIM's Senior Colourist, visited the manor house as the owner requested a colour match to the deepest and brightest of the colours evident in the limewash. All mould and fungal growth were thoroughly removed by pressure washing and a stiff brush (steam cleaning where possible). Once the prepared surfaces had dried, they were uniformly soaked with undiluted KEIM Algicid-Plus. Once the product had been allowed to act for at least 24 hours, KEIM Granital was applied onto the cleaned surface.

A three-coat system of KEIM Granital in a bespoke colour, KS01 0593, was applied onto the previously limewashed lime render to create a uniform, breathable finish that will not require further decoration for 10-15 years, if not longer. We recommend periodically washing painted surfaces with clean, cold water and mild detergent to prevent a build up of dust or dirt.