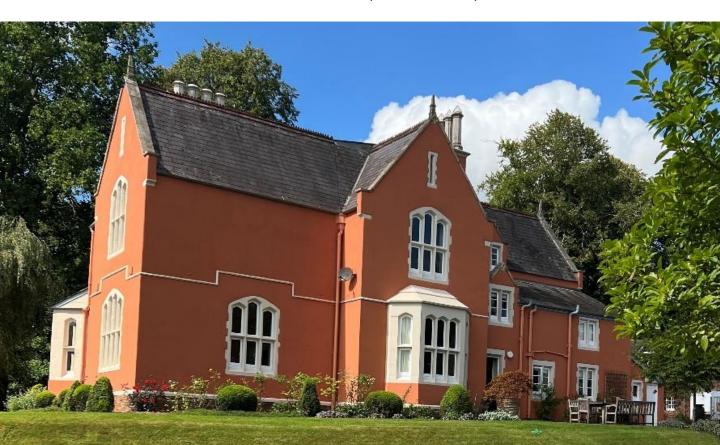

# KEIM MINERAL PAINTS CASE STUDY: THE OLD VICARAGE, PENRHOS

#### KEIM GRANITAL® ONTO LIMEWASHED LIME RENDER

F After

#### THE OLD VICARAGE, PENRHOS, USK

The Old Vicarage, an 'orange beacon' is a local landmark set in the countryside of Usk, Monmouthshire. Designed in 1867 by Welsh architect, George Mair, this Victorian vicarage is neighboured by its traditional garden. There are wildlife areas, a meadow, ponds and beautiful views that can be admired from an array of benches.

KEIM Mineral Paints were contacted by the owner as they required a solution that has similar properties to limewash and colour matched to the existing paint. Nicola Young, KEIM's Senior Colourist, visited the manor house as the owner requested a colour match to the deepest and brightest of the colours evident in the limewash. All mould and fungal growth were thoroughly removed by pressure washing and a stiff brush (steam cleaning where possible). Once the prepared surfaces had dried, they were uniformly soaked with undiluted KEIM Algicid-Plus. Once the product had been allowed to act for at least 24 hours, KEIM Granital was applied onto the cleaned surface.

A three-coat system of KEIM Granital in a bespoke colour, KS01 0593, was applied onto the previously limewashed lime render to create a uniform, breathable finish that will not require further decoration for 10-15 years, if not longer. We recommend periodically washing painted surfaces with clean, cold water and mild detergent to prevent a build up of dust or dirt.