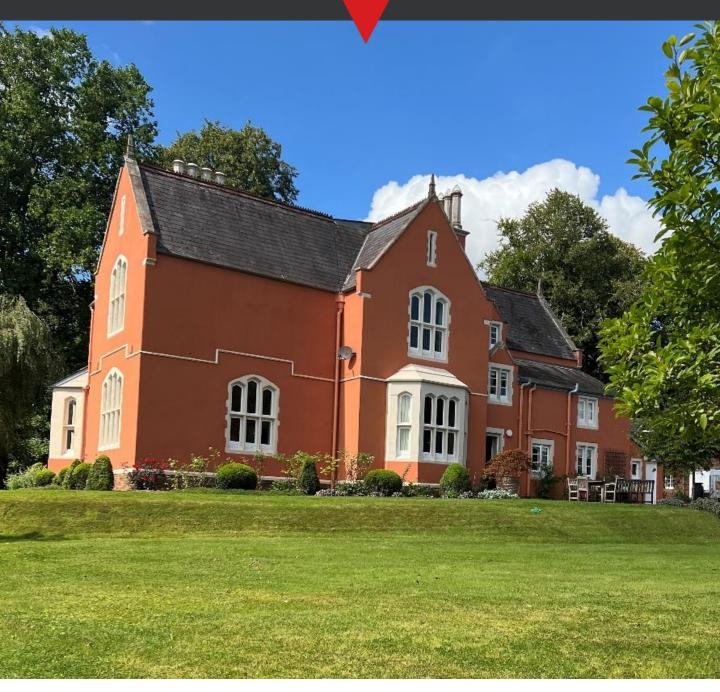

#### THE OLD VICARAGE, PENRHOS, USK

The Old Vicarage, an 'orange beacon' is a local landmark set in the countryside of Usk, Monmouthshire. Designed in 1867 by Welsh architect, George Mair, this Victorian vicarage is neighboured by its traditional garden. There are wildlife areas, a meadow, ponds and beautiful views that can be admired from an array of benches.

A three-coat system of KEIM Granital in a bespoke colour, KS01 0593, was applied onto the previously limewashed lime render to create a uniform, breathable finish that will not require further decoration for 10-15 years, if not longer. We recommend periodically washing painted surfaces with clean, cold water and mild detergent to prevent a build up of dust or dirt.