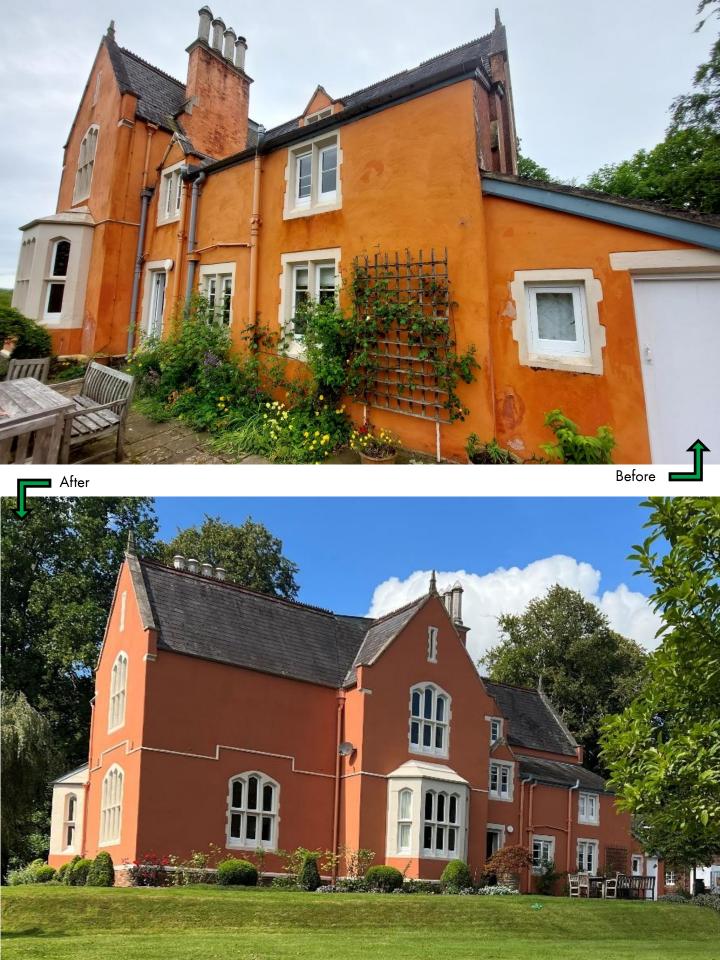

KEIM Mineral Paints were contacted by the owner as they required a solution that has similar properties to limewash and colour matched to the existing paint. Nicola Young, KEIM's Senior Colourist, visited the manor house as the owner requested a colour match to the deepest and brightest of the colours evident in the limewash. All mould and fungal growth were thoroughly removed by pressure washing and a stiff brush (steam cleaning where possible). Once the prepared surfaces had dried, they were uniformly soaked with undiluted KEIM Algicid-Plus. Once the product had been allowed to act for at least 24 hours, KEIM Granital was applied onto the cleaned surface.

A three-coat system of KEIM Granital in a bespoke colour, KS01 0593, was applied onto the previously limewashed lime render to create a uniform, breathable finish that will not require further decoration for 10-15 years, if not longer. We recommend periodically washing painted surfaces with clean, cold water and mild detergent to prevent a build up of dust or dirt.