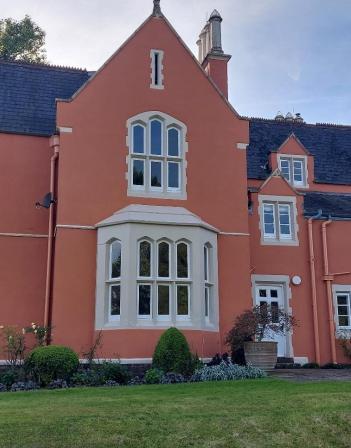

A three-coat system of KEIM Granital in a bespoke colour, KS01 0593, was applied onto the previously limewashed lime render to create a uniform, breathable finish that will not require further decoration for 10-15 years, if not longer. We recommend periodically washing painted surfaces with clean, cold water and mild detergent to prevent a build up of dust or dirt.