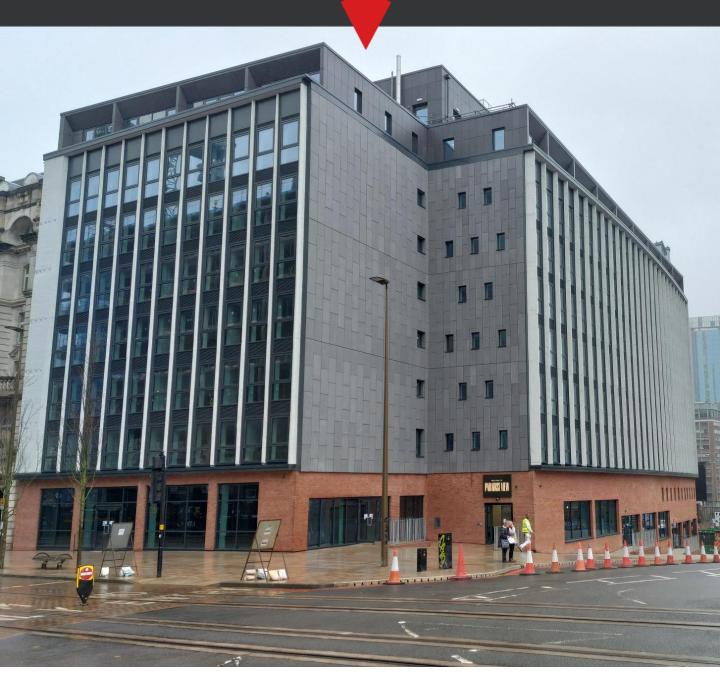

#### KEIM CONCRETAL-W® ONTO PAINTED CONCRETE

Paradise View is the latest landmark residential development completed by developer Topland and partner CoLico Living.

It is a £25 million regeneration project, transforming Birmingham city centre's Beneficial Building which had laid unoccupied for 13 years.

Acquired in February 2022, the development plan included 159 build to rent apartments, 24 hour gym, 5,000 sq ft of retail space as well as a rooftop terrace.

The main contractor BAM Construction Limited, approached KEIM as they required a paint system that was not only fire resistant, but also anti-carbonation to use on the exterior aspects of the high rise building. Unsurprisingly, the exterior was in a state of disrepair, with rust and rebar showing in some areas. Repairs were carried out to the concrete, with Concretal W specified to protect the old surface, due to its A2-s1, d0 fire resistant capabilities. This system will reduce the spread of flames onto the previously painted sections, but noted that full A2-s1, d0 fire rating couldn't be achieved without the removal of the old masonry paint.