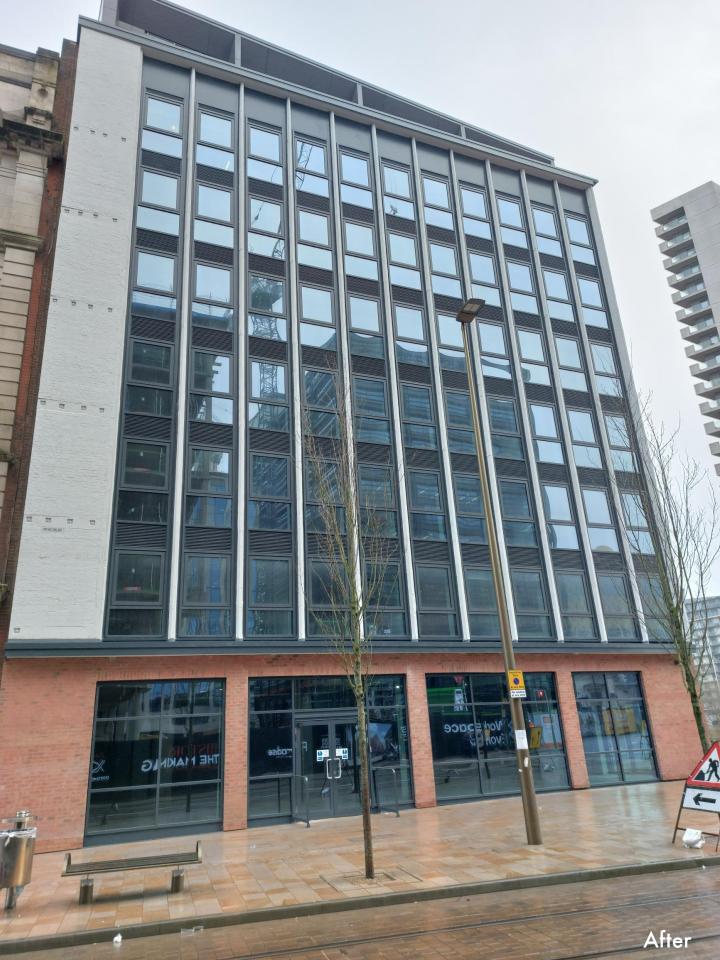

#### KEIM CONCRETAL-W® ONTO PAINTED CONCRETE

Paradise View is the latest landmark residential development completed by developer Topland and partner CoLico Living.

It is a £25 million regeneration project, transforming Birmingham city centre's Beneficial Building which had laid unoccupied for 13 years.

Acquired in February 2022, the development plan included 159 build to rent apartments, 24 hour gym, 5,000 sq ft of retail space as well as a rooftop terrace.

The main contractor BAM Construction Limited, approached KEIM as they required a paint system that was not only fire resistant, but also anti-carbonation to use on the exterior aspects of the high rise building. Unsurprisingly, the exterior was in a state of disrepair, with rust and rebar showing in some areas. Repairs were carried out to the concrete, with Concretal W specified to protect the old surface, due to its A2-s1, d0 fire resistant capabilities. This system will reduce the spread of flames onto the previously painted sections, but noted that full A2-s1, d0 fire rating couldn't be achieved without the removal of the old masonry paint.