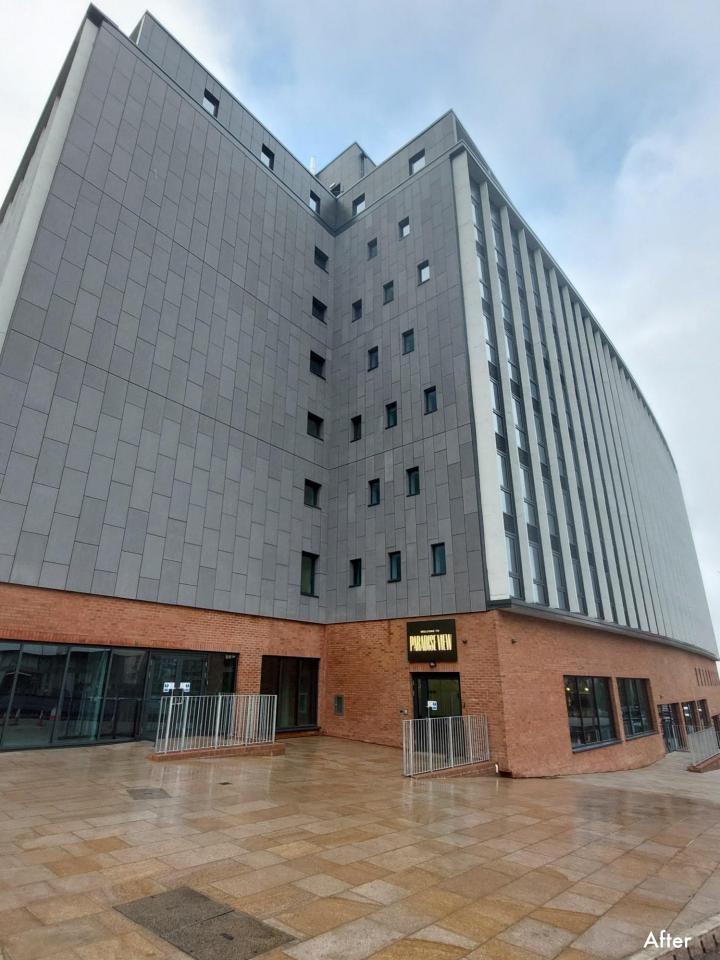

#### KEIM CONCRETAL-W® ONTO PAINTED CONCRETE

Paradise View is the latest landmark residential development completed by developer Topland and partner CoLico Living.

It is a £25 million regeneration project, transforming Birmingham city centre's Beneficial Building which had laid unoccupied for 13 years.

Acquired in February 2022, the development plan included 159 build to rent apartments, 24 hour gym, 5,000 sq ft of retail space as well as a rooftop terrace.

The main contractor BAM Construction Limited, approached KEIM as they required a paint system that was not only fire resistant, but also anti-carbonation to use on the exterior aspects of the high rise building. Unsurprisingly, the exterior was in a state of disrepair, with rust and rebar showing in some areas. Repairs were carried out to the concrete, with Concretal W specified to protect the old surface, due to its A2-s1, d0 fire resistant capabilities. This system will reduce the spread of flames onto the previously painted sections, but noted that full A2-s1, d0 fire rating couldn't be achieved without the removal of the old masonry paint.