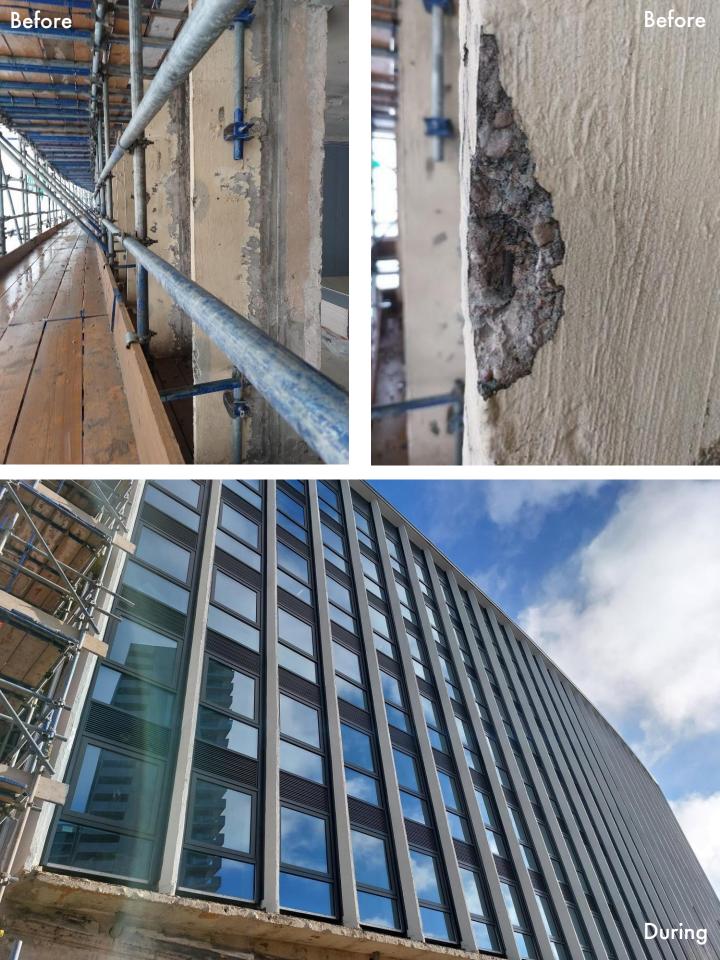

Acquired in February 2022, the development plan included 159 build to rent apartments, 24 hour gym, 5,000 sq ft of retail space as well as a rooftop terrace.

The main contractor BAM Construction Limited, approached KEIM as they required a paint system that was not only fire resistant, but also anti-carbonation to use on the exterior aspects of the high rise building. Unsurprisingly, the exterior was in a state of disrepair, with rust and rebar showing in some areas. Repairs were carried out to the concrete, with Concretal W specified to protect the old surface, due to its A2-s1, d0 fire resistant capabilities. This system will reduce the spread of flames onto the previously painted sections, but noted that full A2-s1, d0 fire rating couldn't be achieved without the removal of the old masonry paint.

### WHAT IS KEIM CONCRETAL-W®?

<u>KEIM Concretal W</u> is a water repellent solsilicate paint formulated for protection of concrete surfaces against weathering and water.