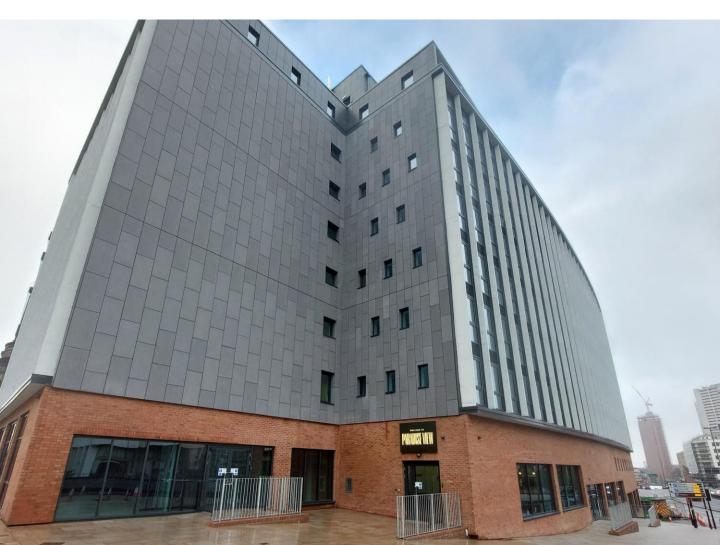

#### KEIM CONCRETAL-W® ONTO PAINTED CONCRETE

Paradise View is the latest landmark residential development completed by developer Topland and partner CoLico Living.

It is a £25 million regeneration project, transforming Birmingham city centre's Beneficial Building which had laid unoccupied for 13 years.

Acquired in February 2022, the development plan included 159 build to rent apartments, 24 hour gym, 5,000 sq ft of retail space as well as a rooftop terrace.

The main contractor BAM Construction Limited, approached KEIM as they required a paint system that was not only fire resistant, but also anti-carbonation to use on the exterior aspects of the high rise building. Unsurprisingly, the exterior was in a state of disrepair, with rust and rebar showing in some areas. Repairs were carried out to the concrete, with Concretal W specified to protect the old surface, due to its A2-s1, d0 fire resistant capabilities. This system will reduce the spread of flames onto the previously painted sections, but noted that full A2-s1, d0 fire rating couldn't be achieved without the removal of the old masonry paint.