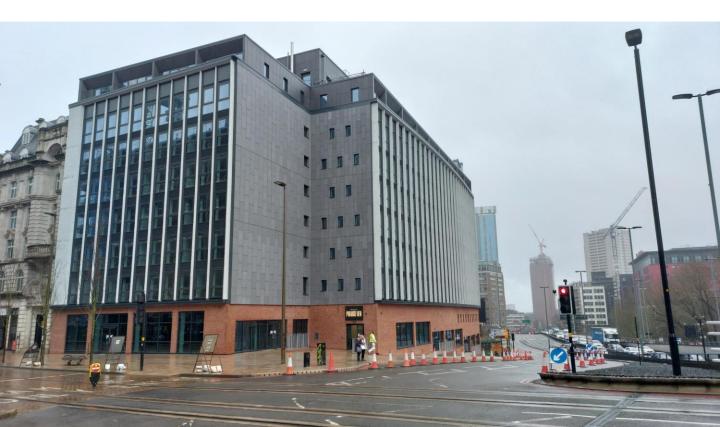

#### KEIM CONCRETAL-W® ONTO PAINTED CONCRETE

Paradise View is the latest landmark residential development completed by developer Topland and partner CoLico Living.

It is a £25 million regeneration project, transforming Birmingham city centre's Beneficial Building which had laid unoccupied for 13 years.

Acquired in February 2022, the development plan included 159 build to rent apartments, 24 hour gym, 5,000 sq ft of retail space as well as a rooftop terrace.

The main contractor BAM Construction Limited, approached KEIM as they required a paint system that was not only fire resistant, but also anti-carbonation to use on the exterior aspects of the high rise building. Unsurprisingly, the exterior was in a state of disrepair, with rust and rebar showing in some areas. Repairs were carried out to the concrete, with Concretal W specified to protect the old surface, due to its A2-s1, d0 fire resistant capabilities. This system will reduce the spread of flames onto the previously painted sections, but noted that full A2-s1, d0 fire rating couldn't be achieved without the removal of the old masonry paint.

Paradise View is one of many recent programmes where KEIM have been involved transforming inner city commercial blocks into alternative use buildings in a bid to re-imagine, rejuvenate and reuse.