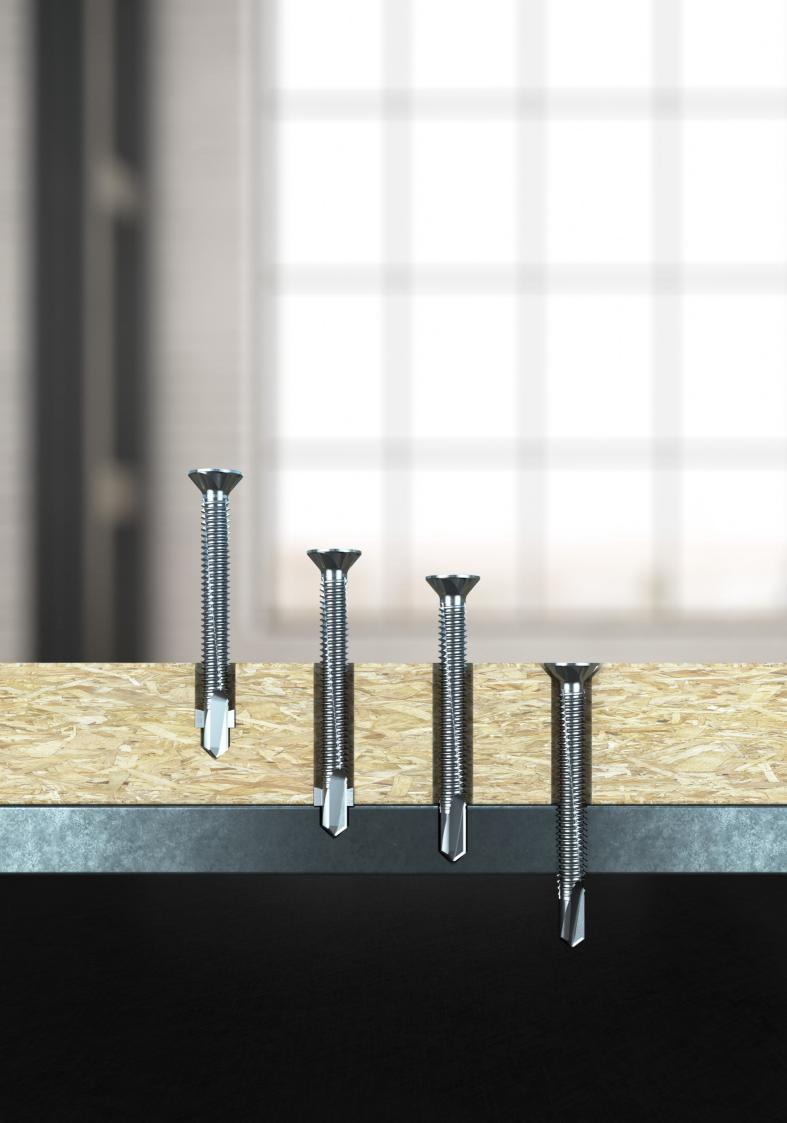

# **Underhead geometry**

Milled grooves improve the insertion of the head and reduce spalling of woodbased boards special coatings.

#### **Thread**

Offers optimised pull-out values in steel substructures

# **Drill wings**

- Create a bigger borehole in the wood and therefore prevent the thread from engaging during the drilling process
- Reliably break off when striking the steel substructure

# **Drill tip**

Optimised drilling through wood and steel