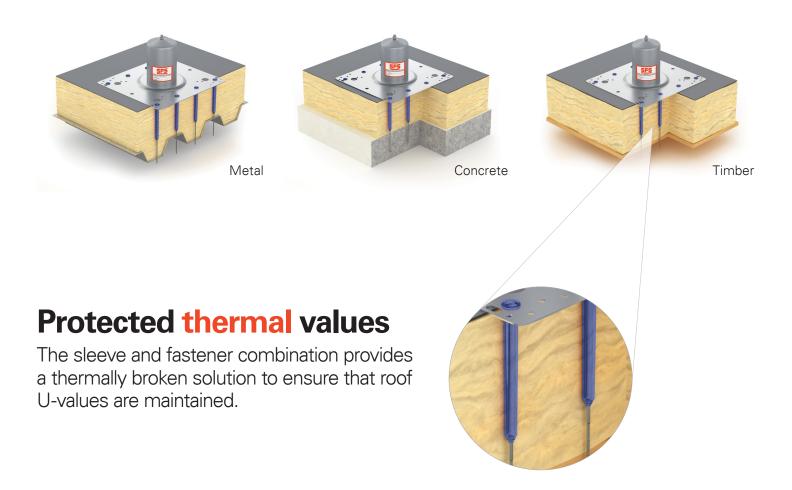

## Soter<sup>™</sup> II

The new Soter<sup>™</sup> II can be installed on flat roofs using a number of mechanical fixing methods. For speed, thermal performance and less hassle, we recommend using the sleeve and fastener option from SFS.

### **Secure fixing, versatile applications**

Sleeve and fasteners, combined with the Soter<sup>™</sup> II Multi-use Baseplate provide secure fixing to metal, concrete, and timber decks. Multi-use Baseplates are available in PVC-coated and uncoated stainless steel.

### Fast and easy installation

The sleeve and fastener method increases speed and creates an easier installation. There is no risk of snagging the toggle fixing in fibre insulation, and no hassle getting the toggle clamp to deploy. Fasteners are also easy to undo - should you need to.