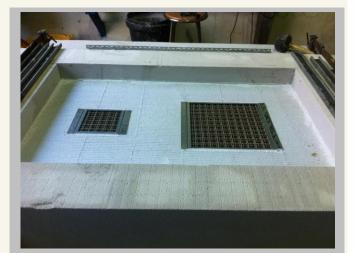

## INTUMESCENT BLOCK GRILLS HEAVY DUTY - HORIZONTAL

Introduction

Fireplug FPGH Intumescent Grills are made to order so can be supplied in any size.

Fireplug FPG: Free air flow has been calculated to give a minimum of 50% for a 100 x 100mm - Rising to 76% and higher for a 300 x 300mm and upwards.

#### Installation

Fireplug FPGH are designed to suit ventilation shafts and under floor or above ceiling wall penetrations. White tape wrapping around the frame holds a 0.5mm thick intumescent strip in place. The intumescent will expand to seal any small gaps between the grill perimeter and mineral fibre batt or fire boards; however we recommend the mineral fibre batt is cut to ensure the intumescent grill fits tight on all sides.

A 25mm flange is present on two sides of the grill frame to ensure the intumescent grill does not fall through the mineral fibre batt or fire boards, we recommend the hole cut for the intumescent grill is located within a full piece of mineral fibre batt or board for maximum stability.