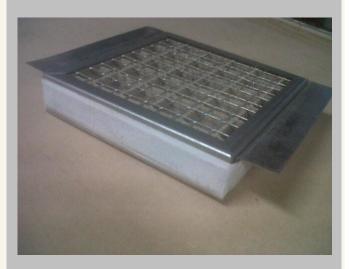

#### Installation

Fireplug FPGH are designed to suit ventilation shafts and under floor or above ceiling wall penetrations. White tape wrapping around the frame holds a 0.5mm thick intumescent strip in place. The intumescent will expand to seal any small gaps between the grill perimeter and mineral fibre batt or fire boards; however we recommend the mineral fibre batt is cut to ensure the intumescent grill fits tight on all sides.

A 25mm flange is present on two sides of the grill frame to ensure the intumescent grill does not fall through the mineral fibre batt or fire boards, we recommend the hole cut for the intumescent grill is located within a full piece of mineral fibre batt or board for maximum stability.