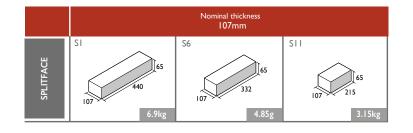

Available in lengths up to 440mm and depths of either 65mm or 50mm, Linear allows you to accentuate the linearity of the façade to create a range of dramatic new effects that take architecture to a new level.