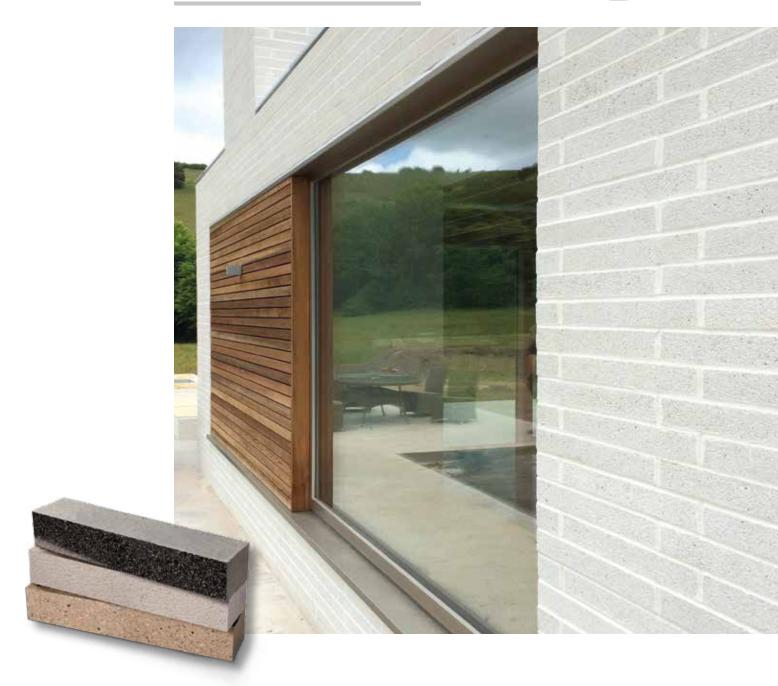

#### Front Cover:

Linear Shot-blasted Diamond at a private house, Reigate, Surrey.

Available in lengths up to 440mm and depths of either 65mm or 50mm, Linear allows you to accentuate the linearity of the façade to create a range of dramatic new effects that take architecture to a new level.

#### Designing with Linear bricks

Linear opens up a completely new aesthetic for buildings, whilst still maintaining the durability and low maintenance attributes associated with one of our most enduring building materials.