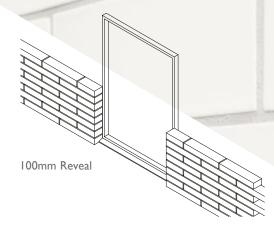

ects that take architecture to a new level.

Many different textures and colours means no compromises when it comes to choosing exactly the appearance you want.

#### Designing with Linear bricks

Linear opens up a completely new aesthetic for buildings, whilst still maintaining the durability and low maintenance attributes associated with one of our most enduring building materials.

The different dimensions can be easily accommodated with just a little extra thought, yet give you additional flexibility to create a unique canvas for your building.



# Nominal thickness 100mm Nominal thickness 100mm Nominal thickness 100mm Nominal thickness 100mm Nominal thickness 100mm



#### Front Cover:

Linear Shot-blasted Diamond at a private house, Reigate, Surrey.

#### Corner and reveal details





#### Polished Florentine®



For sales enquiries please contact our Anstone office on 01909 775 000 Email us at masonry@forticrete.com or visit www.forticrete.co.uk

#### Colours and textures

|                              | Shot-blasted                                     | Splitface