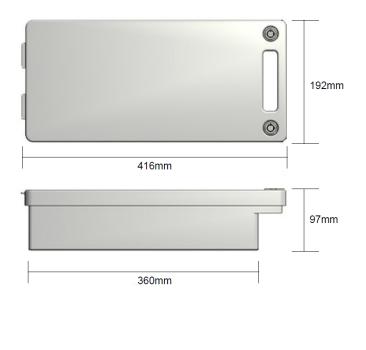

#### **CASH TRAY PB01**

**DIMENSIONS** (mm) W:192 L: 416 D: 97

## **TECHNICAL DRAWINGS**

**PB01** 