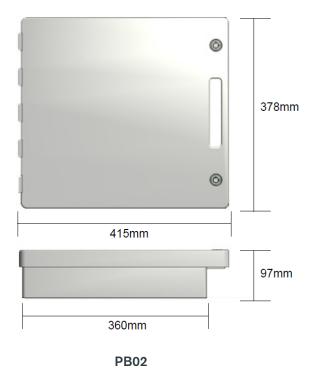

#### **CASH TRAY PB01**

**DIMENSIONS** (mm) W:192 L: 416 D: 97

#### **CASH TRAY PB02**

**DIMENSIONS** (mm) W: 378 L: 415 D: 97

# DATASHEET

#### **CASH TRAY INSERTS**

Cash Tray Inserts are used for cashiers to store their cash float in. Suitable for any application involving the exchange of cash.

### MAIN FEATURES

- Plastic construction with two lid locks to the case front corners and a tab seal to the rear
- Robust high quality design suitable for heavy commercial use
- As standard the case is configured with note slots and coin holders
- · Low cost and secure

#### **OPTIONAL**

- Installation services
- Service nationwide



SERVICE &
MAINTENANCE
AVAILABLE

+44 (0) 1322 223 233

sales@safetell.co.uk safetell.co.uk

## **TECHNICAL DRAWINGS**



**PB01** 



## WE ARE FULLY ACCREDITED











+44 (0) 1322 223 233