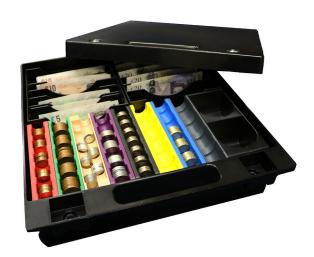

#### **CASH TRAY INSERTS**

Cash Tray Inserts are used for cashiers to store their cash float in. Suitable for any application involving the exchange of cash.

### MAIN FEATURES

- Plastic construction with two lid locks to the case front corners and a tab seal to the rear
- Robust high quality design suitable for heavy commercial use
- As standard the case is configured with note slots and coin holders
- · Low cost and secure