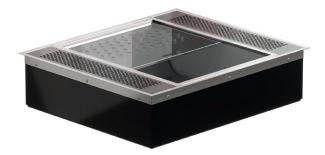

### **PAY STATION**

Safetell's bullet resistant Pay Stations are designed to enable the transaction of cash and documents through glazing and counterwork systems, protecting staff from ballistic and manual attack and robbery. Two tray depths are available as a either a Non-Voice-Box format or Passive Audio format.

#### MAIN FEATURES

- Both unit formats are supplied with a clear plastic access slide that is controlled by the cashier and able to be secured when not in use.
- Two tray depths are available 57mm and 113mm
- Both tray depths available as either a Non-Voice-Box format and Passive Audio Pay Station format.
- Secured in a ballistic shot box