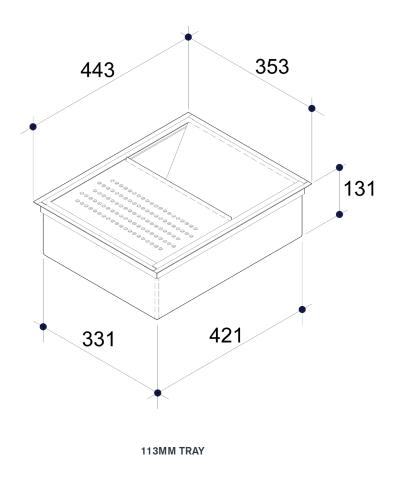

#### **PAY STATION**

**DIMENSIONS** (mm)

Non-Voice-Box format H: 443 W: 353 Passive Audio format H: 443 W: 516

WEIGHT (kg)

Non-Voice-Box format: 14 Passive Audio format: 23

**RESISTANCE** 

BS 5051 G2/S86

#### **PART NUMBER**

Non-Voice-Box format, 113mm tray: 012743

Passive Audio format, 113mm tray: 011645

Made to order

Non-Voice-Box format, 57mm tray Passive Audio format, 57mm tray

## **TECHNICAL DRAWINGS**