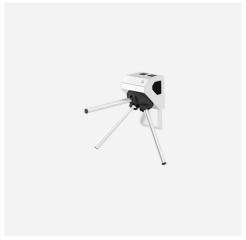

#### TRIPOD TURNSTILES

Safetell's Tripod Turnstiles are designed to assist pedestrian entrance control at both guarded and unmanned entrances. Typical applications include points of ticket control and fees, sport facilities and time attendance control points in working places.

#### MAIN FEATURES