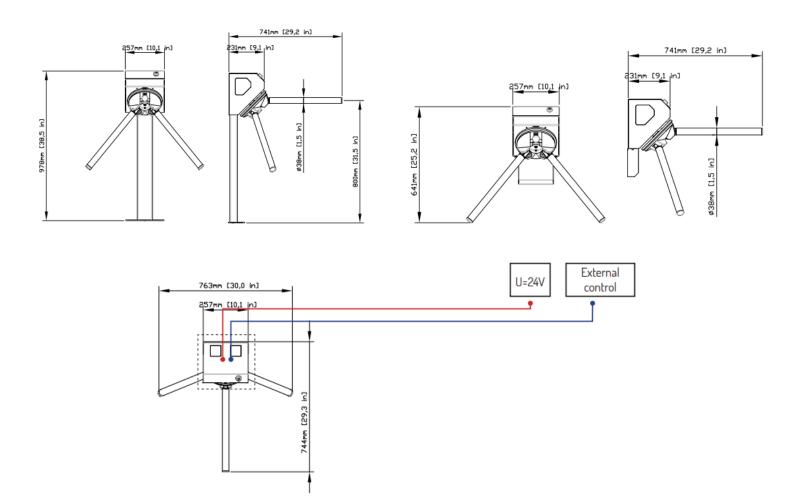

### **TECHNICAL DRAWINGS**

**DIMENSIONS** (mm)
W: 257/1112/1070/1105
H: 641/960/975/978
D: 726/730/741