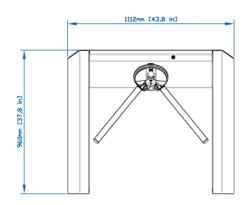

**DIMENSIONS** (mm)
W: 257/1112/1070/1105
H: 641/960/975/978
D: 726/730/741

### **TECHNICAL DRAWINGS**