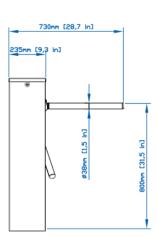

### **TECHNICAL DRAWINGS**

**DIMENSIONS** (mm)
W: 257/1112/1070/1105
H: 641/960/975/978
D: 726/730/741