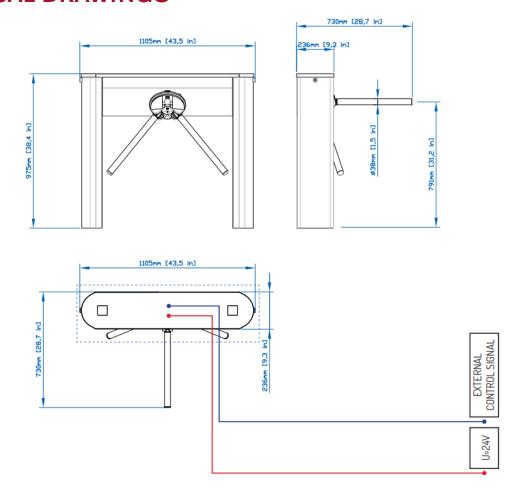

### **TECHNICAL DRAWINGS**

**DIMENSIONS** (mm)
W: 257/1112/1070/1105
H: 641/960/975/978
D: 726/730/741