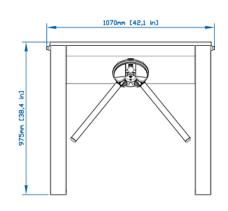

### **TECHNICAL DRAWINGS**

**DIMENSIONS** (mm)
W: 257/1112/1070/1105
H: 641/960/975/978
D: 726/730/741