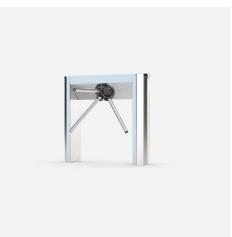

#### TRIPOD TURNSTILES

Safetell's Tripod Turnstiles are designed to assist pedestrian entrance control at both guarded and unmanned entrances. Typical applications include points of ticket control and fees, sport facilities and time attendance control points in working places.