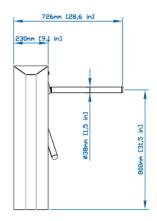

**DIMENSIONS** (mm)
W: 257/1112/1070/1105
H: 641/960/975/978
D: 726/730/741

### **TECHNICAL DRAWINGS**