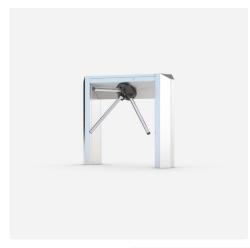

#### TRIPOD TURNSTILES

Safetell's Tripod Turnstiles are designed to assist pedestrian entrance control at both guarded and unmanned entrances. Typical applications include points of ticket control and fees, sport facilities and time attendance control points in working places.

### **TECHNICAL DRAWINGS**