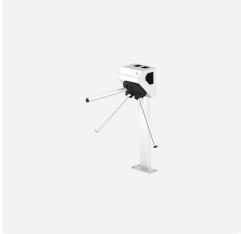

#### TRIPOD TURNSTILES

Safetell's Tripod Turnstiles are designed to assist pedestrian entrance control at both guarded and unmanned entrances. Typical applications include points of ticket control and fees, sport facilities and time attendance control points in working places.