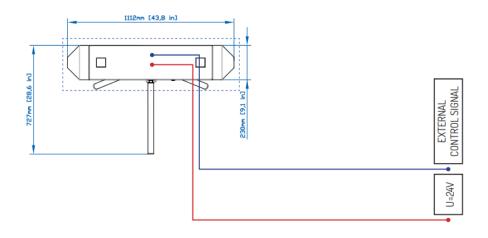

d traffic and the green colour shows active/unblocked traffic
- Work modes the device has a number of operating modes e.g. bi-directional traffic control
- Precise measurement system –
  equipped with an electronic rotor
  position detection system that allows
  the control unit to precisely control
  the locking system as well as smooth
  motion of the arms (available in the
  model with an electro-mechanical
  arm movement booster)
- Arm motion booster the device is equipped with a mechanical arm rotation booster
- Arm drop function (optional) automatic arm-drop system in case of a power failure

• Optional finishes include RAL 9003, RAL 7016, RAL 5010, RAL 6002



SERVICE &
MAINTENANCE
AVAILABLE

+44 (0) 1322 223 233

sales@safetell.co.uk safetell.co.uk

### **TECHNICAL DRAWINGS**













### **TECHNICAL DRAWINGS**





### **FINISHES**















GALVANISED

GALVANISED + RAL

RAL 5010

RAL 9003

RAL 7016











#### WE ARE FULLY ACCREDITED