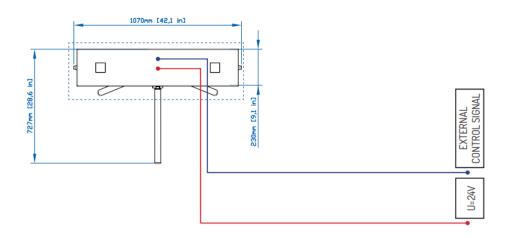

fic and the green colour shows active/unblocked traffic
- Work modes the device has a number of operating modes e.g. bi-directional traffic control
- Precise measurement system –
  equipped with an electronic rotor
  position detection system that allows
  the control unit to precisely control
  the locking system as well as smooth
  motion of the arms (available in the
  model with an electro-mechanical
  arm movement booster)
- Arm motion booster the device is equipped with a mechanical arm rotation booster
- Arm drop function (optional) automatic arm-drop system in case of a power failure

• Optional finishes include RAL 9003, RAL 7016, RAL 5010, RAL 6002



SERVICE &
MAINTENANCE
AVAILABLE

+44 (0) 1322 223 233

sales@safetell.co.uk safetell.co.uk

### **TECHNICAL DRAWINGS**













### **TECHNICAL DRAWINGS**





### **FINISHES**















GALVANISED

GALVANISED + RAL

RAL 5010

RAL 9003

RAL 7016











#### WE ARE FULLY ACCREDITED