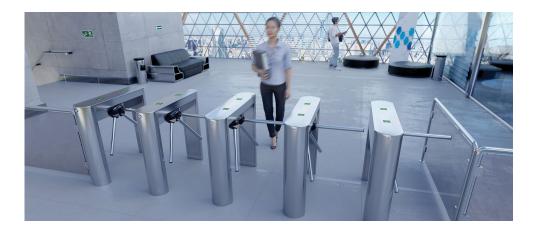

#### TRIPOD TURNSTILES

Safetell's Tripod Turnstiles are designed to assist pedestrian entrance control at both guarded and unmanned entrances. Typical applications include points of ticket control and fees, sport facilities and time attendance control points in working places.