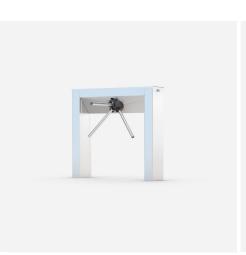

#### TRIPOD TURNSTILES

Safetell's Tripod Turnstiles are designed to assist pedestrian entrance control at both guarded and unmanned entrances. Typical applications include points of ticket control and fees, sport facilities and time attendance control points in working places.

### **TECHNICAL DRAWINGS**