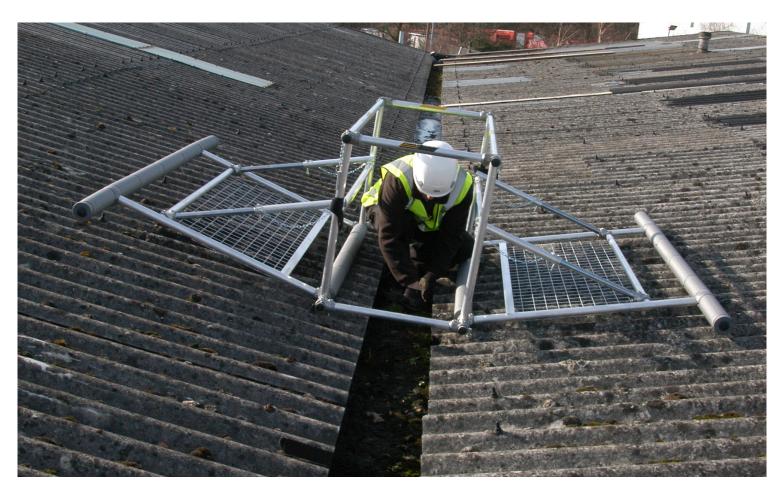

## Valley-Walk

Valley-Walk is a mobile walking frame for one or two persons, designed to aid access along valley gutters and to provide mobile roof cover.

Easy to transport and assemble, the unit features cushioned outriggers for comfort which are filled with safety mesh.

The Valley-Walk is suitable for typical symmetrical valleys and can be adjusted to suite asymmetrical designs such as northern lights.

- wings 1000mmm L x 1350mm W (each) Length:
- Cage:
  - 1480mm L x 555mm W (internal)
  - Total Span: 2600mm (approx.)
- Material: 6082T6 high grade aluminium
- Padded Bars: Total Weight 24kg