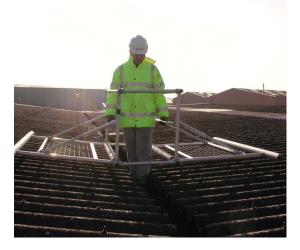

## Valley-Walk

Valley-Walk is a mobile walking frame for one or two persons, designed to aid access along valley gutters and to provide mobile roof cover.

Easy to transport and assemble, the unit features cushioned outriggers for comfort which are filled with safety mesh.

The Valley-Walk is suitable for typical symmetrical valleys and can be adjusted to suite asymmetrical designs such as northern lights.

- wings 1000mmm L x 1350mm W (each) Length:
- Cage:
  - 1480mm L x 555mm W (internal)
  - Total Span: 2600mm (approx.)
- Material: 6082T6 high grade aluminium
- Padded Bars: Total Weight 24kg