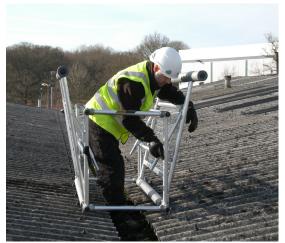

## Valley-Walk

Valley-Walk is a mobile walking frame for one or two persons, designed to aid access along valley gutters and to provide mobile roof cover.

Easy to transport and assemble, the unit features cushioned outriggers for comfort which are filled with safety mesh.

The Valley-Walk is suitable for typical symmetrical valleys and can be adjusted to suite asymmetrical designs such as northern lights.

- wings 1000mmm L x 1350mm W (each) Length:
- Cage:
  - 1480mm L x 555mm W (internal)
  - Total Span: 2600mm (approx.)
- Material: 6082T6 high grade aluminium
- Padded Bars: Total Weight 24kg