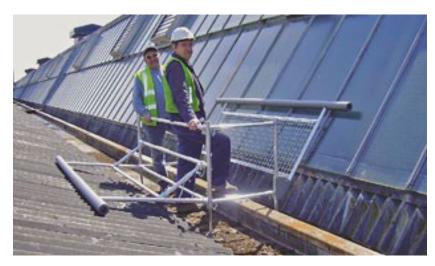

## Valley-Walk

Valley-Walk is a mobile walking frame for one or two persons, designed to aid access along valley gutters and to provide mobile roof cover.

Easy to transport and assemble, the unit features cushioned outriggers for comfort which are filled with safety mesh.

The Valley-Walk is suitable for typical symmetrical valleys and can be adjusted to suite asymmetrical designs such as northern lights.

- wings 1000mmm L x 1350mm W (each) Length:
- Cage:
  - 1480mm L x 555mm W (internal)
  - Total Span: 2600mm (approx.)
- Material: 6082T6 high grade aluminium
- Padded Bars: Total Weight 24kg