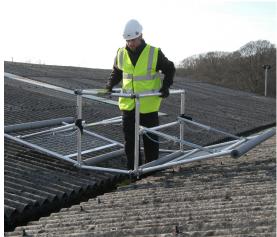

## Valley-Walk

Valley-Walk is a mobile walking frame for one or two persons, designed to aid access along valley gutters and to provide mobile roof cover.

Easy to transport and assemble, the unit features cushioned outriggers for comfort which are filled with safety mesh.

The Valley-Walk is suitable for typical symmetrical valleys and can be adjusted to suite asymmetrical designs such as northern lights.

- wings 1000mmm L x 1350mm W (each) Length:
- Cage:
  - 1480mm L x 555mm W (internal)
  - Total Span: 2600mm (approx.)
- Material: 6082T6 high grade aluminium
- Padded Bars: Total Weight 24kg