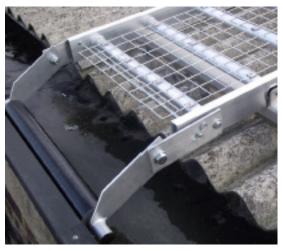

Board-Walk is modular construction and features 2m, 3m and 4m sections which are easily linked together and an integral work positioning line. Optional accessories include single and double sided handrail, a Roof Hook and a Valley Stop End.

Each system is designed to fit specific individual roof sizes and configurations and can be installed to run vertically up, or down, or horizontally across the roof.

**Technical Details** 

- Length: 2m, 3m & 4m sections
- Walkway Width: 600mm
- Material: 6082T6 high grade aluminium