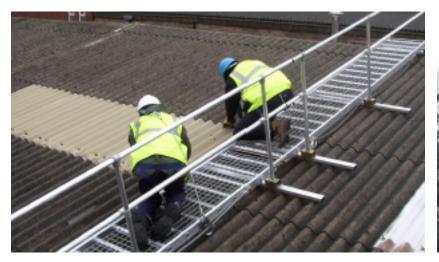

## **Board-Walk**

Board-Walk is an open mesh walkway that allows access from eaves to ridge whilst spreading the load on support battens to provide the user with a safer working position. The system is lightweight, easily portable and suitable for fragile roofs.

Board-Walk is modular construction and features 2m, 3m and 4m sections which are easily linked together and an integral work positioning line. Optional accessories include single and double sided handrail, a Roof Hook and a Valley Stop End.

Each system is designed to fit specific individual roof sizes and configurations and can be installed to run vertically up, or down, or horizontally across the roof.

**Technical Details** 

- Length: 2m, 3m & 4m sections
- Walkway Width: 600mm
- Material: 6082T6 high grade aluminium