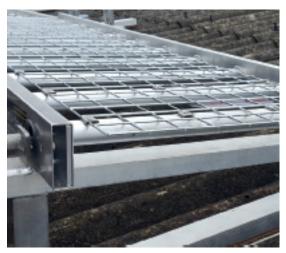

Board-Walk is modular construction and features 2m, 3m and 4m sections which are easily linked together and an integral work positioning line. Optional accessories include single and double sided handrail, a Roof Hook and a Valley Stop End.

Each system is designed to fit specific individual roof sizes and configurations and can be installed to run vertically up, or down, or horizontally across the roof.

**Technical Details** 

- Length: 2m, 3m & 4m sections
- Walkway Width: 600mm
- Material: 6082T6 high grade aluminium