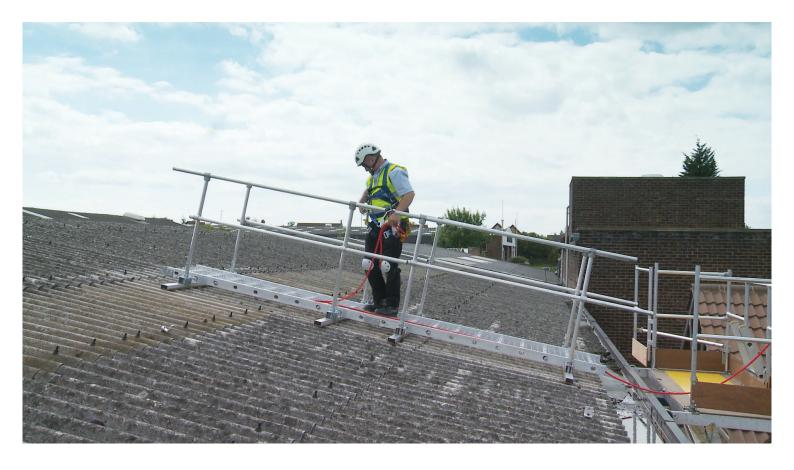

## **Board-Walk**

Board-Walk is an open mesh walkway that allows access from eaves to ridge whilst spreading the load on support battens to provide the user with a safer working position. The system is lightweight, easily portable and suitable for fragile roofs.

Board-Walk is modular construction and features 2m, 3m and 4m sections which are easily linked together and an integral work positioning line. Optional accessories include single and double sided handrail, a Roof Hook and a Valley Stop End.

Each system is designed to fit specific individual roof sizes and configurations and can be installed to run vertically up, or down, or horizontally across the roof.

**Technical Details** 

- Length: 2m, 3m & 4m sections
- Walkway Width: 600mm
- Material: 6082T6 high grade aluminium