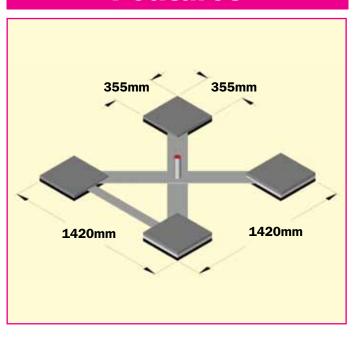

## **Deadweight Anchor**

**WEIGHTANKA** is a mobile, deadweight anchor device for use on roofs of up to 5 degrees pitch, where the absence of guardrails or permanent anchor devices would otherwise preclude safe means of access.

**WEIGHTANKA** is the first Class 'E' anchor device to be approved for use on all roof surfaces when wet and also for use downhill on metal clad roofs (subject to the addition of two extra weights).

**WEIGHTANKA** utilises a central pedestal (attachment point) which raises the height at which the arrest force is applied, thus reducing the distance the anchor device moves during a fall arrest event.