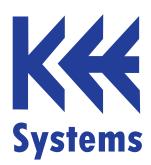

## **Deadweight Anchor**

**WEIGHTANKA** is a mobile, deadweight anchor device for use on roofs of up to 5 degrees pitch, where the absence of guardrails or permanent anchor devices would otherwise preclude safe means of access.

**WEIGHTANKA** is the first Class 'E' anchor device to be approved for use on all roof surfaces when wet and also for use downhill on metal clad roofs (subject to the addition of two extra weights).

**WEIGHTANKA** utilises a central pedestal (attachment point) which raises the height at which the arrest force is applied, thus reducing the distance the anchor device moves during a fall arrest event.

A basic system weighs only 250Kg and uses individual, smaller components, with no single item weighing more than 25Kg. The modular construction makes it a very practical and convenient option, easy to lift and carry to and from the point of use.