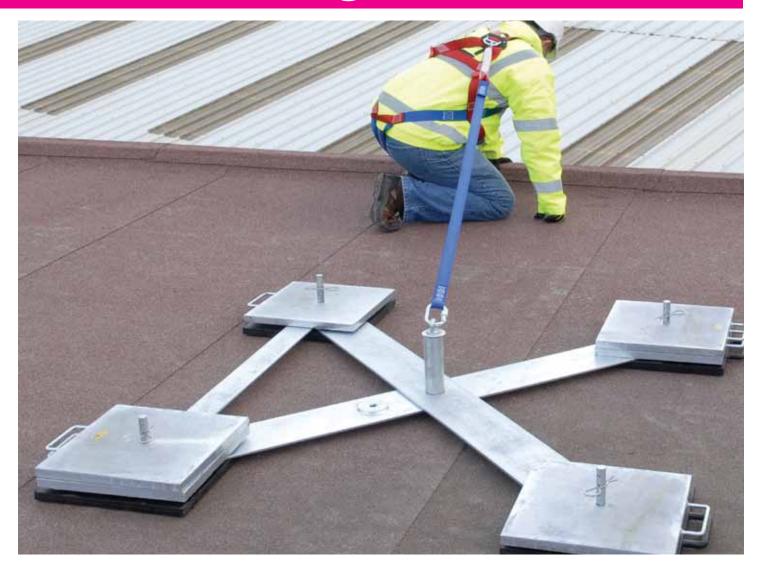

A basic system weighs only 250Kg and uses individual, smaller components, with no single item weighing more than 25Kg. The modular construction makes it a very practical and convenient option, easy to lift and carry to and from the point of use.