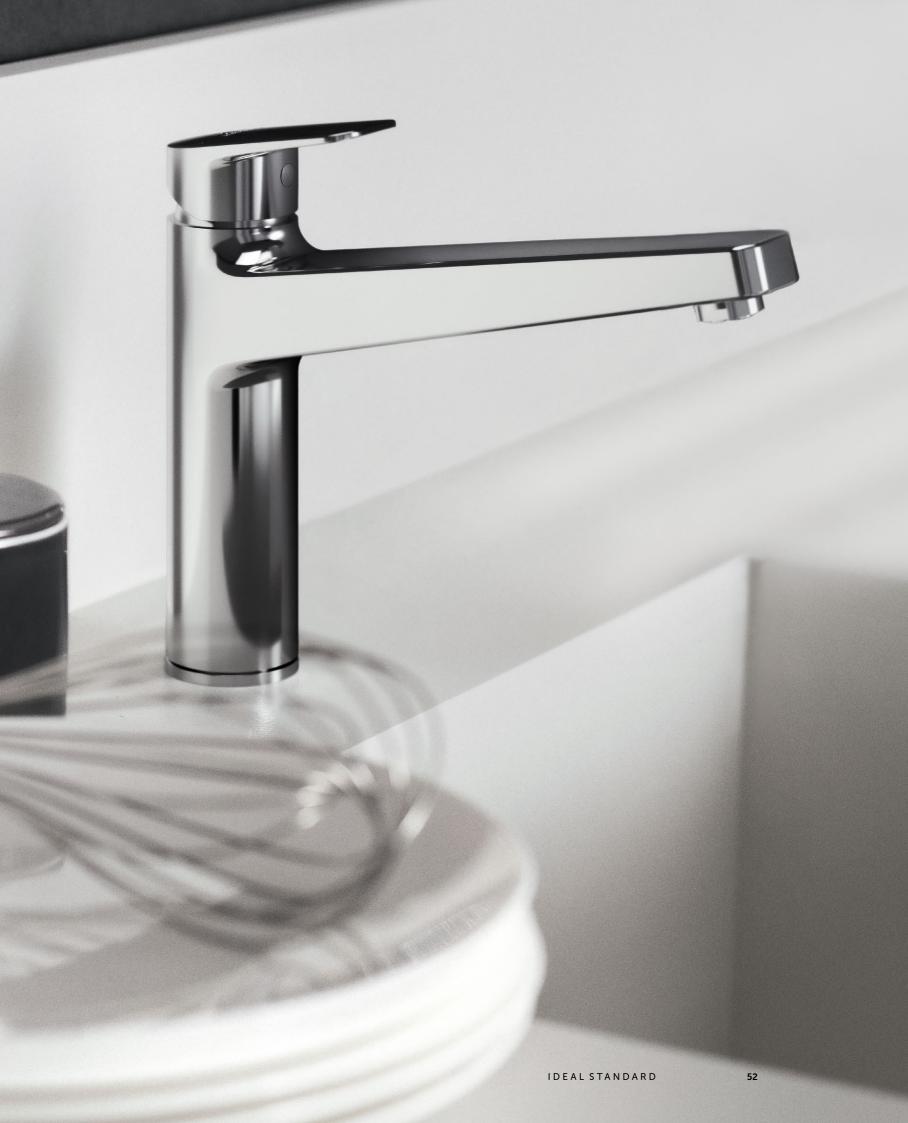

# CERAPLAN

The Ceraplan collection features IdealComfort, meaning it comes in a variety of heights to ensure the space between tap spout and sink meets your everyday requirements.

Re-designed for the modern world, *Ceraplan* is now slimmer, simpler and smoother than ever. This is the evolution of a classic piece, with long-lasting construction and design which achieves a beautiful balance of style and technology.

#### CERAPLAN

FIRMAFLOW® CARTRIDGE BLUESTART® FOR ENERGY SAVING

Ŕ

10

5 YEAR

WATER SAVING CLICK TECHNOLOGY

**^ ^ ^ ^ ^ ^ ^ ^** 

স্থ

EASYFIX

SQUARE BRASS BODY METAL LEVER 5 LITRES PER MINUTE AT

**3 BAR PRESSURE** 

NR.