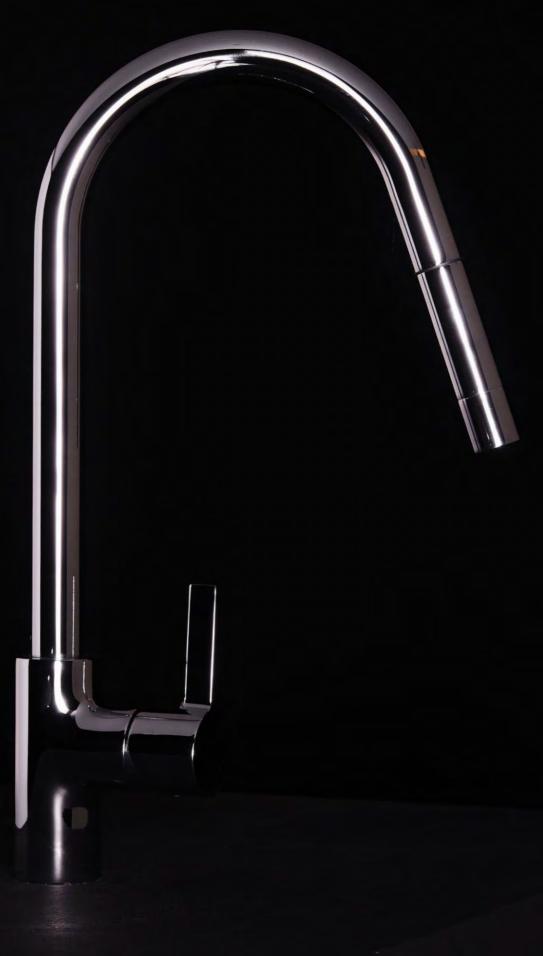

### CONTEMPORARY ELEGANCE.

Gentle, curved lines and an understated aesthetic; *Gusto Round* is the expression of modern minimalism that flows through Ideal Standard. Designed for contemporary living and built to last, this is brassware that brings together form and function in a way that quietly inspires.

Stunning to look at, simple to install and easy to use. *Gusto Round* is the perfect fit for life.

*Gusto Round* is packed with features that quietly make life better, making a difference but never making a fuss. A lever that moves easily but precisely, technology that saves energy and material that shines for longer and cleans like a dream. *Gusto Round* is available in contemporary chrome but also comes in Ideal Standard's proprietary PVD finishes Magnetic Grey, Silver Storm, Brushed Gold and Sunset Rose.