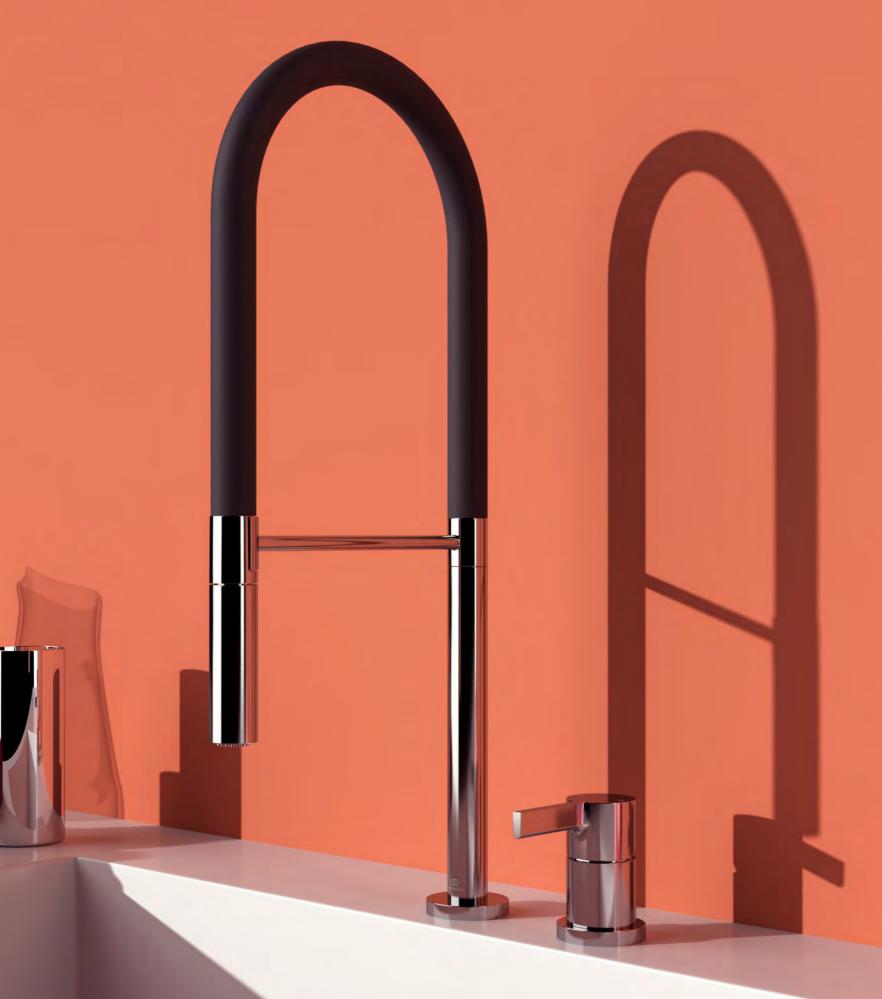

## TURN ON, PULL OUT.

The pull–out spray tap is the kitchen's new must–have. Versatile and practical, it simply makes your sink perform better and do more. Wash fruit and vegetables, rinse down used plates or fill the kettle. Our range of pull–out spray taps are simple to install and are packed with features, reducing splashing and improving hygiene in a place where cleanliness is paramount.

-nom

BD424AA SINK MIXER 2 HOLES WITH PULL OUT SPRAY-DUAL MODE

*Gusto Round* gives you a choice of three pull-out spray taps, with dual spray mode options, allowing users to easily switch between regular water flow and spray action. Each is available in Ideal Standard's versatile and highly durable PVD colour finishes as well as contemporary chrome, with the precision engineered FirmaFlow+<sup>®</sup> cartridge to deliver perfect function over hundreds of thousands of use cycles.