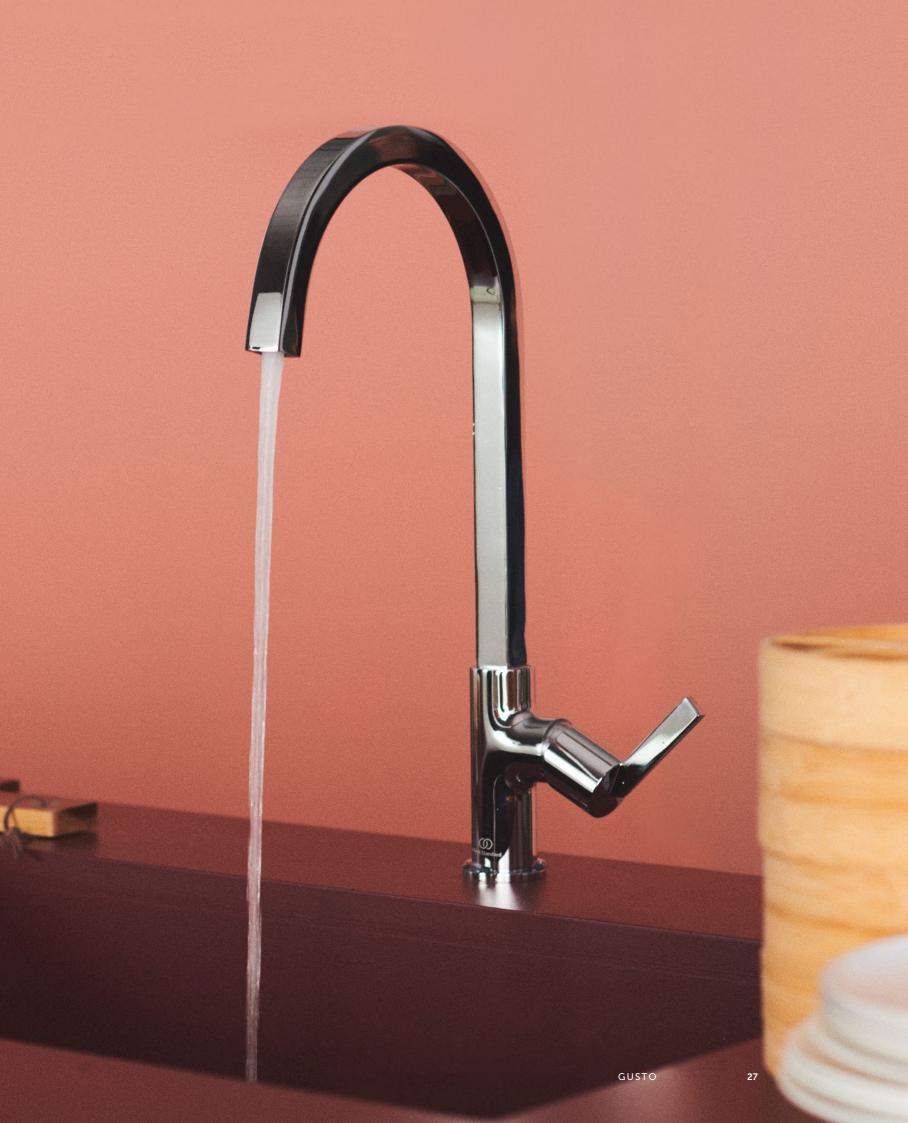

# GUSTO

DESIGN BY LUDOVICA+ROBERTO PALOMBA

BD422AA SINK MIXER 2 HOLES, WITH ROUND SPOUT

### CONTEMPORARY ELEGANCE.

Gentle, curved lines and an understated aesthetic; *Gusto Round* is the expression of modern minimalism that flows through Ideal Standard. Designed for contemporary living and built to last, this is brassware that brings together form and function in a way that quietly inspires.

Stunning to look at, simple to install and easy to use. *Gusto Round* is the perfect fit for life.

*Gusto Round* is packed with features that quietly make life better, making a difference but never making a fuss. A lever that moves easily but precisely, technology that saves energy and material that shines for longer and cleans like a dream. *Gusto Round* is available in contemporary chrome but also comes in Ideal Standard's proprietary PVD finishes Magnetic Grey, Silver Storm, Brushed Gold and Sunset Rose.