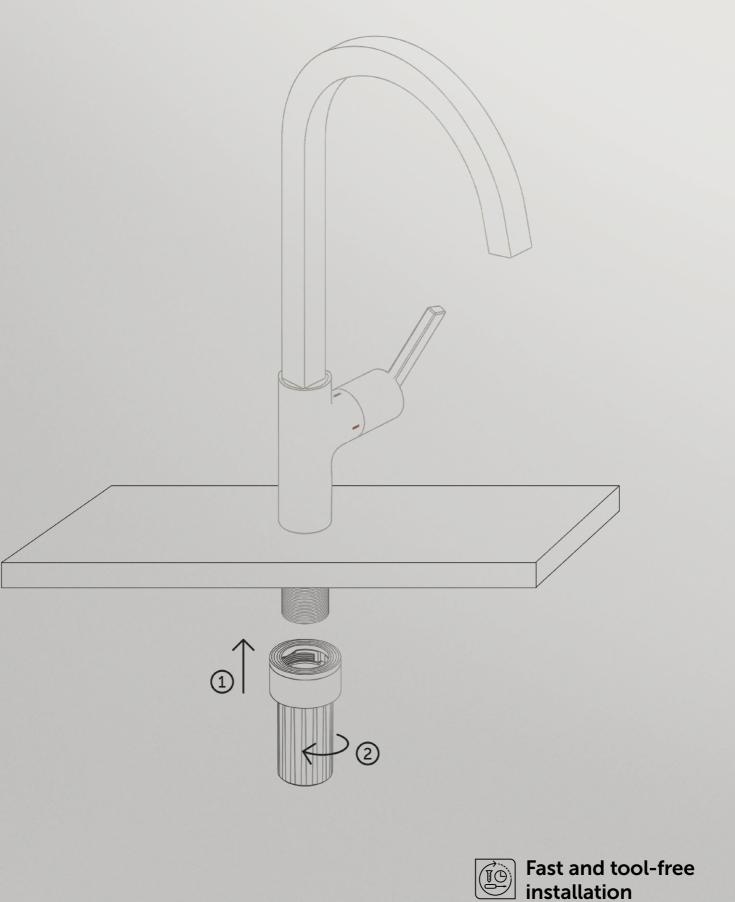

Stunning to look at, simple to install and easy to use. *Gusto Round* is the perfect fit for life.

*Gusto Round* is packed with features that quietly make life better, making a difference but never making a fuss. A lever that moves easily but precisely, technology that saves energy and material that shines for longer and cleans like a dream. *Gusto Round* is available in contemporary chrome but also comes in Ideal Standard's proprietary PVD finishes Magnetic Grey, Silver Storm, Brushed Gold and Sunset Rose.