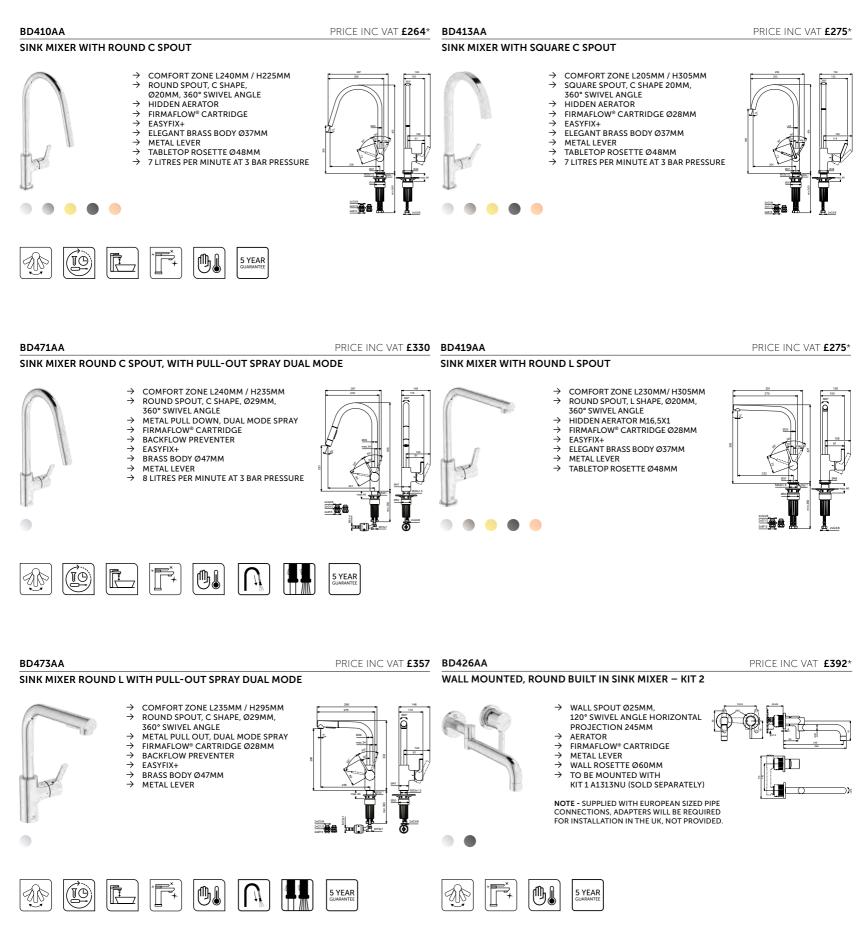

## TURN ON, PULL OUT.

The pull–out spray tap is the kitchen's new must–have. Versatile and practical, it simply makes your sink perform better and do more. Wash fruit and vegetables, rinse down used plates or fill the kettle. Our range of pull–out spray taps are simple to install and are packed with features, reducing splashing and improving hygiene in a place where cleanliness is paramount.

-nom

BD424AA SINK MIXER 2 HOLES WITH PULL OUT SPRAY-DUAL MODE

*Gusto Round* gives you a choice of three pull-out spray taps, with dual spray mode options, allowing users to easily switch between regular water flow and spray action. Each is available in Ideal Standard's versatile and highly durable PVD colour finishes as well as contemporary chrome, with the precision engineered FirmaFlow+<sup>®</sup> cartridge to deliver perfect function over hundreds of thousands of use cycles.

#### BD419AA

SINK MIXER WITH ROUND L SPOUT

BD423GN SINK MIXER 2 HOLES, WITH SQUARE SPOUT

### AN ANGULAR AESTHETIC

Make a statement with *Gusto Square*. Combining bold geometry with gentle curves, this range offers a striking aesthetic to complement contemporary kitchens with a minimal mood. A choice of Ideal Standard's bespoke finishes Magnetic Grey, Silver Storm, Brushed Gold and Sunset Rose means *Gusto Square* is a strong look that makes your kitchen your own.

Gusto Square comes in options including an elegant one-piece tap and a contemporary two-piece deck-mounted tap. Each model features LightMove technology and a 360° swivel spout to ensure your kitchen is easy to use, just the way you want it. *Gusto Square* brassware features our industry-leading FirmaFlow+<sup>®</sup> cartridge to provide perfect function that lasts.