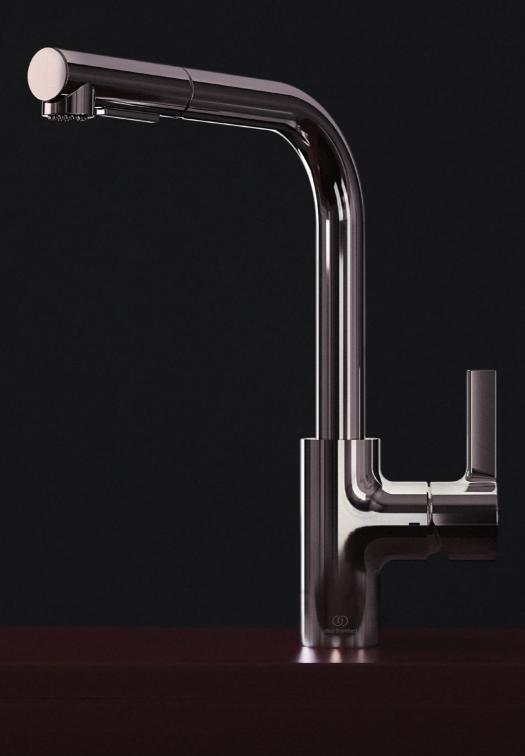

## TURN ON, PULL OUT.

The pull–out spray tap is the kitchen's new must–have. Versatile and practical, it simply makes your sink perform better and do more. Wash fruit and vegetables, rinse down used plates or fill the kettle. Our range of pull–out spray taps are simple to install and are packed with features, reducing splashing and improving hygiene in a place where cleanliness is paramount.

-nom

BD424AA SINK MIXER 2 HOLES WITH PULL OUT SPRAY-DUAL MODE

*Gusto Round* gives you a choice of three pull-out spray taps, with dual spray mode options, allowing users to easily switch between regular water flow and spray action. Each is available in Ideal Standard's versatile and highly durable PVD colour finishes as well as contemporary chrome, with the precision engineered FirmaFlow+<sup>®</sup> cartridge to deliver perfect function over hundreds of thousands of use cycles.