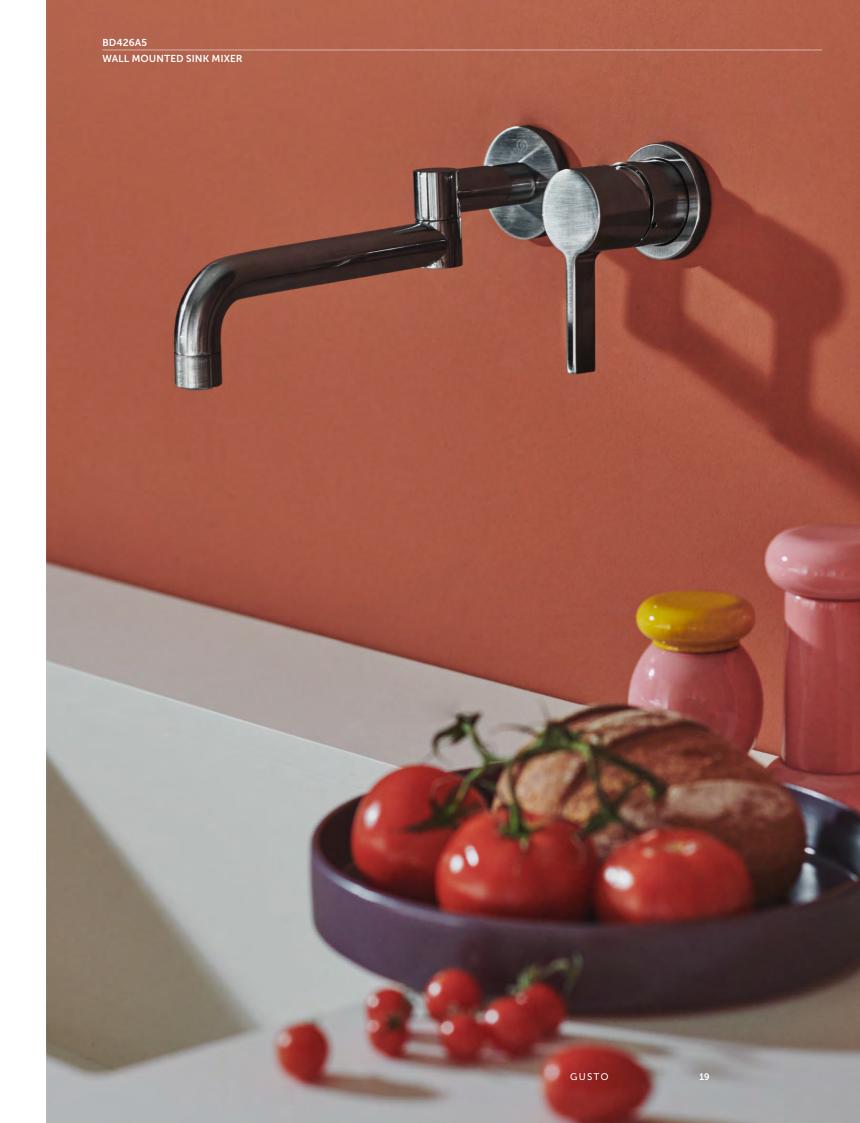

# GUSTO

DESIGN BY LUDOVICA+ROBERTO PALOMBA

BD422AA SINK MIXER 2 HOLES, WITH ROUND SPOUT

### CONTEMPORARY ELEGANCE.

Gentle, curved lines and an understated aesthetic; *Gusto Round* is the expression of modern minimalism that flows through Ideal Standard. Designed for contemporary living and built to last, this is brassware that brings together form and function in a way that quietly inspires.

Stunning to look at, simple to install and easy to use. *Gusto Round* is the perfect fit for life.

*Gusto Round* is packed with features that quietly make life better, making a difference but never making a fuss. A lever that moves easily but precisely, technology that saves energy and material that shines for longer and cleans like a dream. *Gusto Round* is available in contemporary chrome but also comes in Ideal Standard's proprietary PVD finishes Magnetic Grey, Silver Storm, Brushed Gold and Sunset Rose.