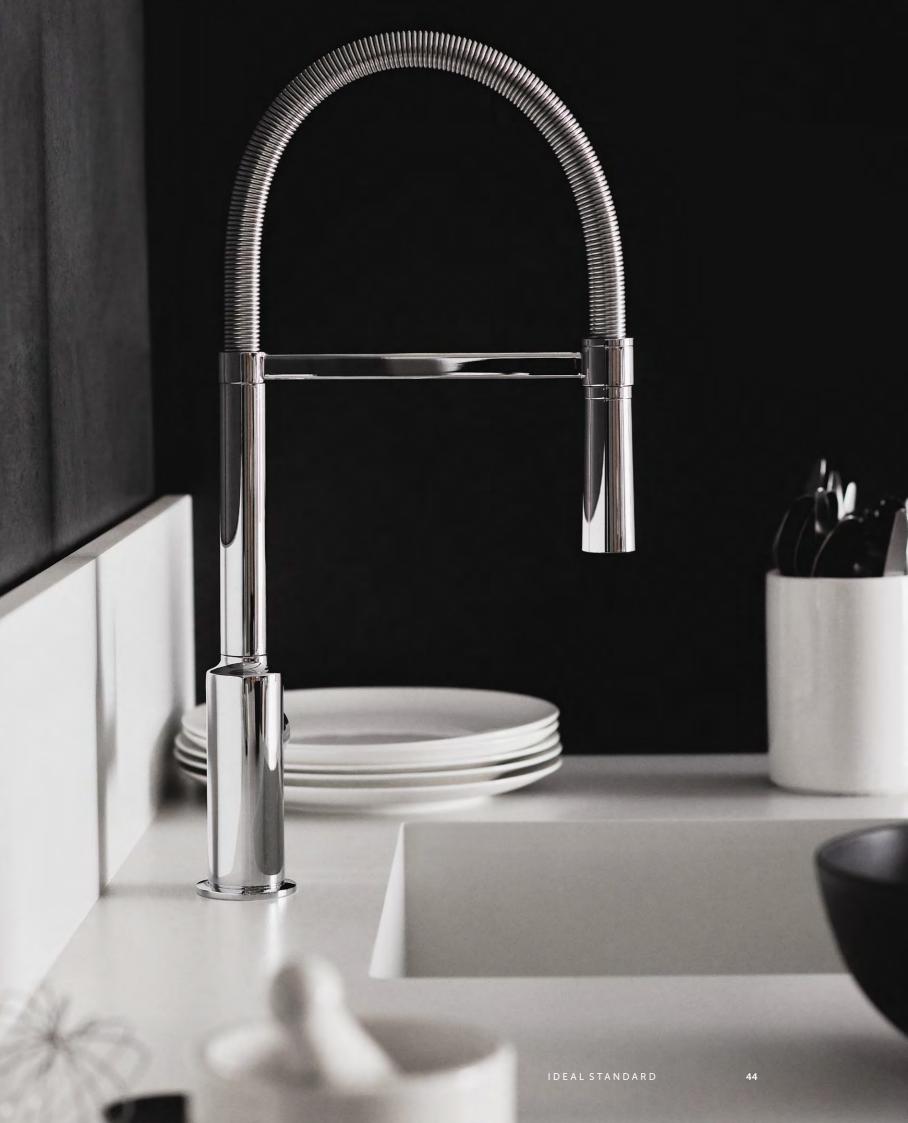

# CERAPLAN

The Ceraplan collection features IdealComfort, meaning it comes in a variety of heights to ensure the space between tap spout and sink meets your everyday requirements.

Re-designed for the modern world, *Ceraplan* is now slimmer, simpler and smoother than ever. This is the evolution of a classic piece, with long-lasting construction and design which achieves a beautiful balance of style and technology.

#### CERAPLAN

FIRMAFLOW® CARTRIDGE BLUESTART® FOR ENERGY SAVING

Ŕ

10

5 YEAR

WATER SAVING CLICK TECHNOLOGY

**^ ^ ^ ^ ^ ^ ^ ^** 

স্থ

EASYFIX

SQUARE BRASS BODY METAL LEVER 5 LITRES PER MINUTE AT

**3 BAR PRESSURE** 

NR.