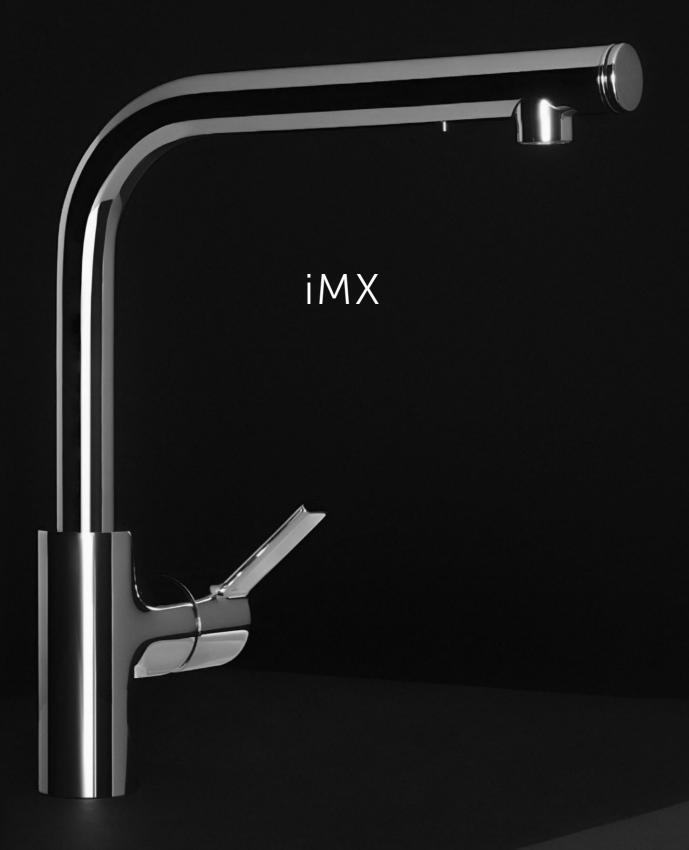

#### iMX

Taps with iMX technology feature an integrated dispenser for soap or washing-up liquid, improving hygiene, cleanliness and comfort while creating a neater kitchen surface.

Enginereed for speed.