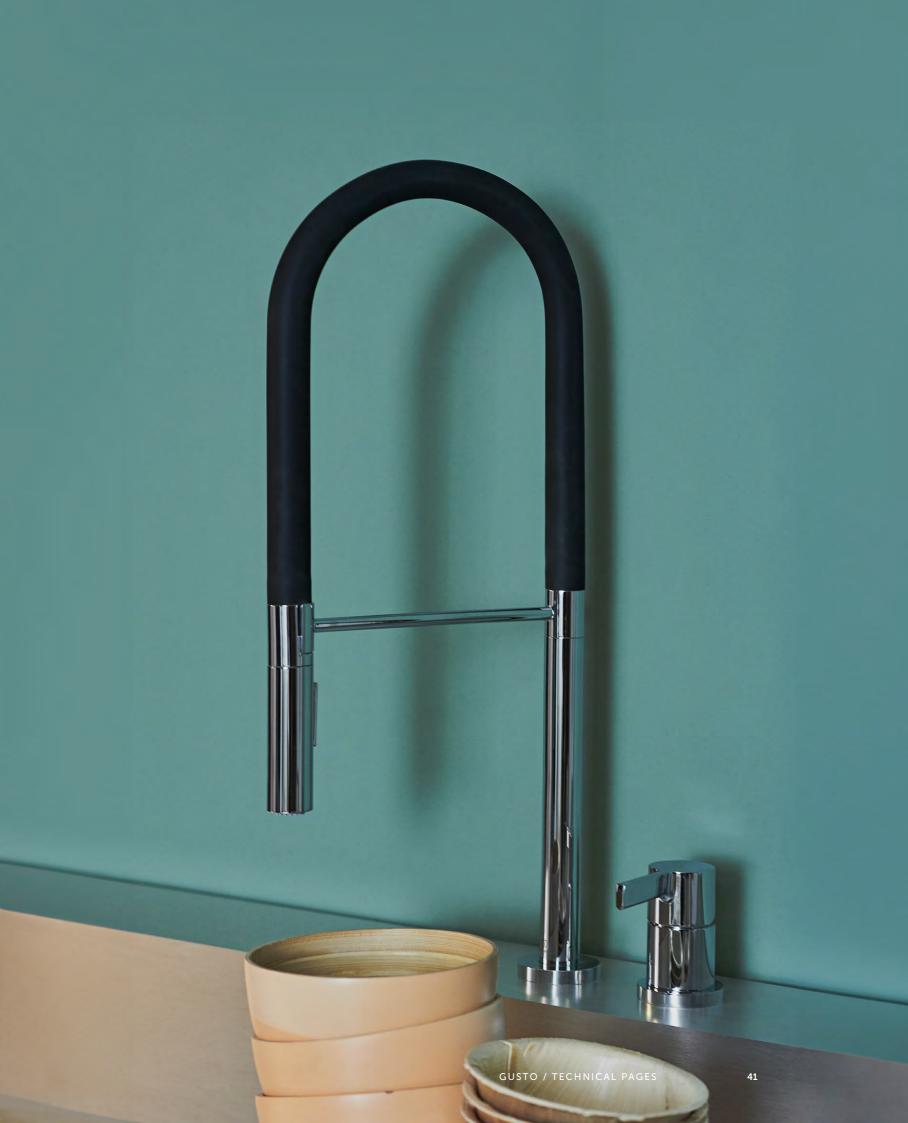

## LIFE HAPPENS IN THE KITCHEN

*Gusto* from Ideal Standard; it's all about taste. This range offers a depth of styles and finishes to suit any kitchen, with striking square and flowing round aesthetics in Sunset Rose, Magnetic Grey and more.

### CONTEMPORARY ELEGANCE.

Gentle, curved lines and an understated aesthetic; *Gusto Round* is the expression of modern minimalism that flows through Ideal Standard. Designed for contemporary living and built to last, this is brassware that brings together form and function in a way that quietly inspires.

Stunning to look at, simple to install and easy to use. *Gusto Round* is the perfect fit for life.

*Gusto Round* is packed with features that quietly make life better, making a difference but never making a fuss. A lever that moves easily but precisely, technology that saves energy and material that shines for longer and cleans like a dream. *Gusto Round* is available in contemporary chrome but also comes in Ideal Standard's proprietary PVD finishes Magnetic Grey, Silver Storm, Brushed Gold and Sunset Rose.