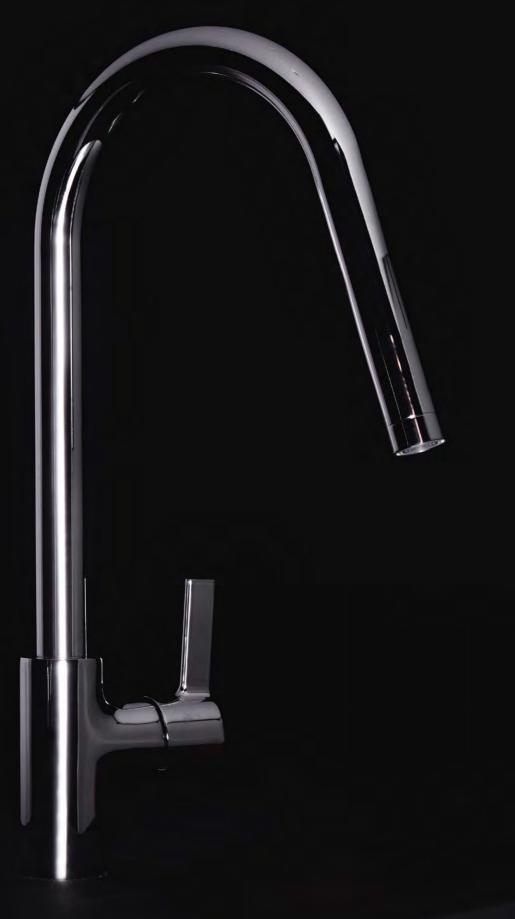

## TURN ON, PULL OUT.

The pull–out spray tap is the kitchen's new must–have. Versatile and practical, it simply makes your sink perform better and do more. Wash fruit and vegetables, rinse down used plates or fill the kettle. Our range of pull–out spray taps are simple to install and are packed with features, reducing splashing and improving hygiene in a place where cleanliness is paramount.

-nom

BD424AA SINK MIXER 2 HOLES WITH PULL OUT SPRAY-DUAL MODE

*Gusto Round* gives you a choice of three pull-out spray taps, with dual spray mode options, allowing users to easily switch between regular water flow and spray action. Each is available in Ideal Standard's versatile and highly durable PVD colour finishes as well as contemporary chrome, with the precision engineered FirmaFlow+<sup>®</sup> cartridge to deliver perfect function over hundreds of thousands of use cycles.