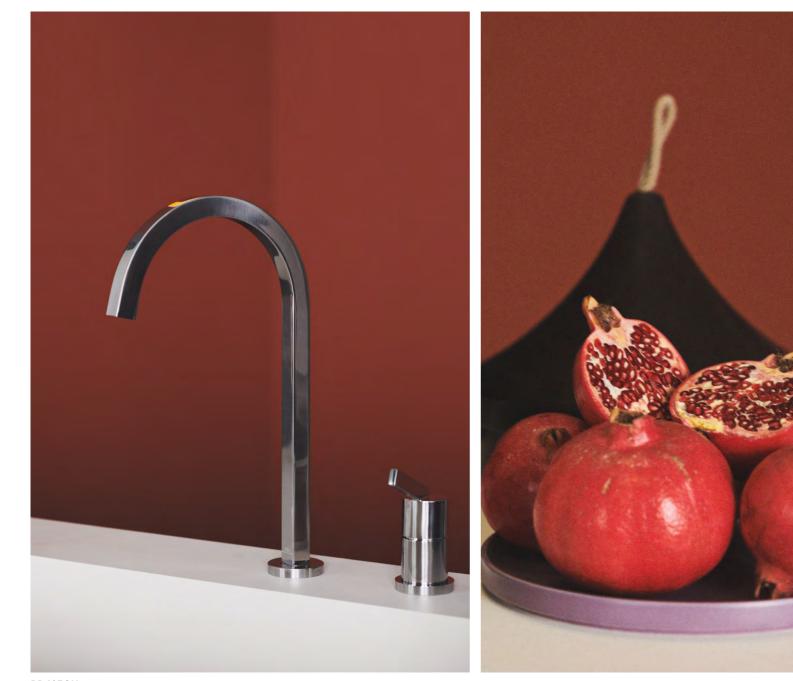

## LIFE HAPPENS IN THE KITCHEN

*Gusto* from Ideal Standard; it's all about taste. This range offers a depth of styles and finishes to suit any kitchen, with striking square and flowing round aesthetics in Sunset Rose, Magnetic Grey and more.

### CONTEMPORARY ELEGANCE.

Gentle, curved lines and an understated aesthetic; *Gusto Round* is the expression of modern minimalism that flows through Ideal Standard. Designed for contemporary living and built to last, this is brassware that brings together form and function in a way that quietly inspires.

Stunning to look at, simple to install and easy to use. *Gusto Round* is the perfect fit for life.

*Gusto Round* is packed with features that quietly make life better, making a difference but never making a fuss. A lever that moves easily but precisely, technology that saves energy and material that shines for longer and cleans like a dream. *Gusto Round* is available in contemporary chrome but also comes in Ideal Standard's proprietary PVD finishes Magnetic Grey, Silver Storm, Brushed Gold and Sunset Rose.