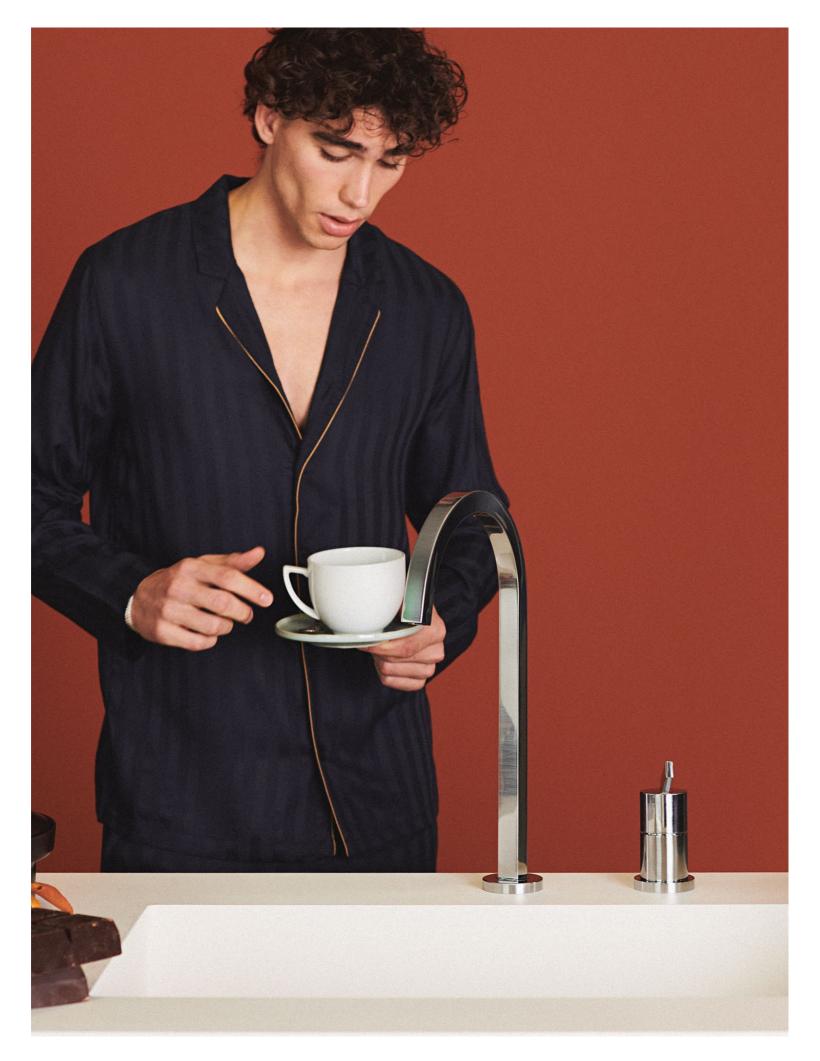

## LIFE HAPPENS IN THE KITCHEN

*Gusto* from Ideal Standard; it's all about taste. This range offers a depth of styles and finishes to suit any kitchen, with striking square and flowing round aesthetics in Sunset Rose, Magnetic Grey and more.

### CONTEMPORARY ELEGANCE.

Gentle, curved lines and an understated aesthetic; *Gusto Round* is the expression of modern minimalism that flows through Ideal Standard. Designed for contemporary living and built to last, this is brassware that brings together form and function in a way that quietly inspires.

Stunning to look at, simple to install and easy to use. *Gusto Round* is the perfect fit for life.

*Gusto Round* is packed with features that quietly make life better, making a difference but never making a fuss. A lever that moves easily but precisely, technology that saves energy and material that shines for longer and cleans like a dream. *Gusto Round* is available in contemporary chrome but also comes in Ideal Standard's proprietary PVD finishes Magnetic Grey, Silver Storm, Brushed Gold and Sunset Rose.