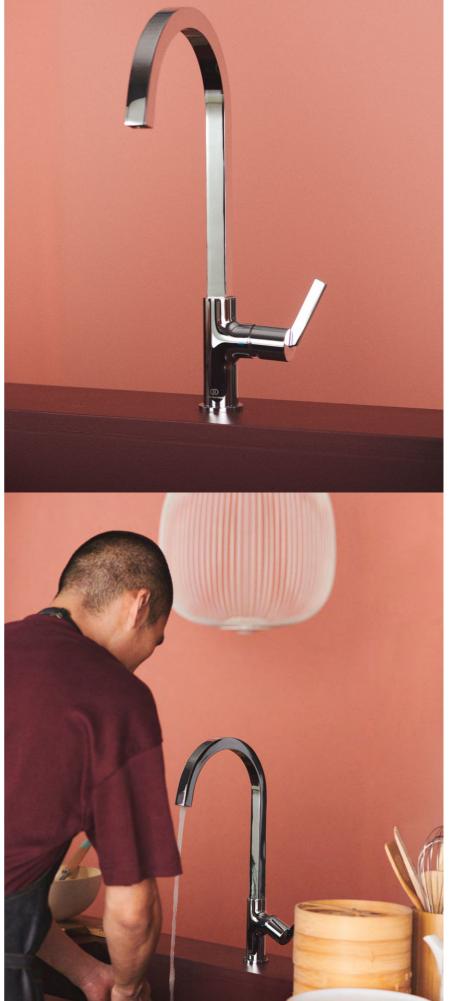

## TURN ON, PULL OUT.

The pull–out spray tap is the kitchen's new must–have. Versatile and practical, it simply makes your sink perform better and do more. Wash fruit and vegetables, rinse down used plates or fill the kettle. Our range of pull–out spray taps are simple to install and are packed with features, reducing splashing and improving hygiene in a place where cleanliness is paramount.

-nom

BD424AA SINK MIXER 2 HOLES WITH PULL OUT SPRAY-DUAL MODE

*Gusto Round* gives you a choice of three pull-out spray taps, with dual spray mode options, allowing users to easily switch between regular water flow and spray action. Each is available in Ideal Standard's versatile and highly durable PVD colour finishes as well as contemporary chrome, with the precision engineered FirmaFlow+<sup>®</sup> cartridge to deliver perfect function over hundreds of thousands of use cycles.