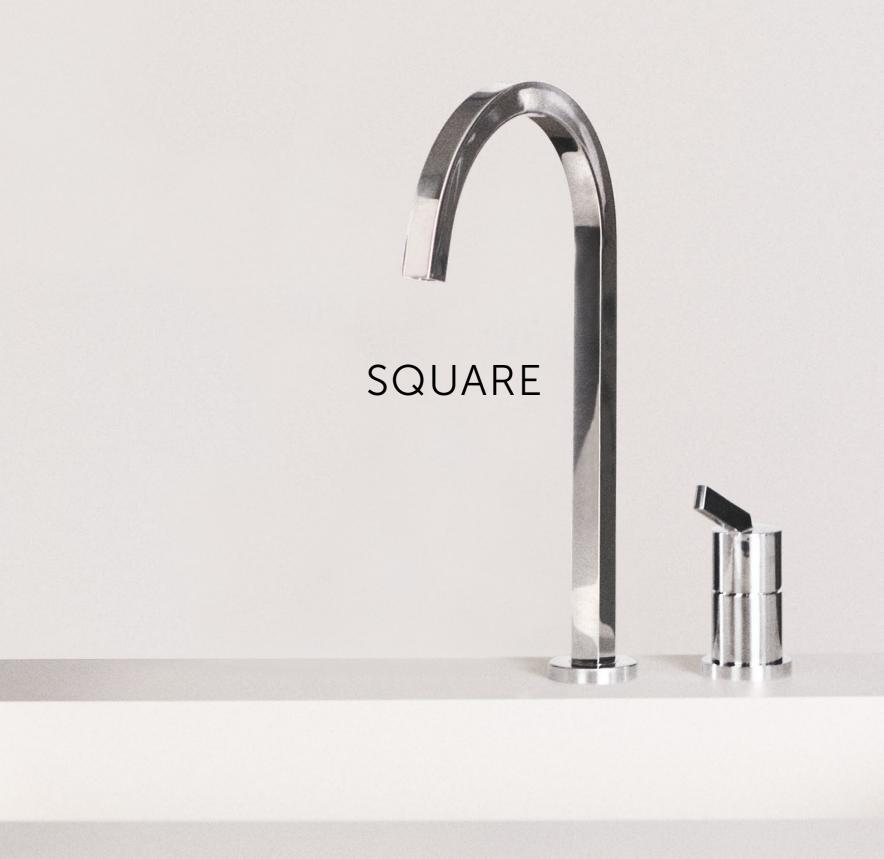

#### BD419AA

SINK MIXER WITH ROUND L SPOUT

BD423GN SINK MIXER 2 HOLES, WITH SQUARE SPOUT

### AN ANGULAR AESTHETIC

Make a statement with *Gusto Square*. Combining bold geometry with gentle curves, this range offers a striking aesthetic to complement contemporary kitchens with a minimal mood. A choice of Ideal Standard's bespoke finishes Magnetic Grey, Silver Storm, Brushed Gold and Sunset Rose means *Gusto Square* is a strong look that makes your kitchen your own.

Gusto Square comes in options including an elegant one-piece tap and a contemporary two-piece deck-mounted tap. Each model features LightMove technology and a 360° swivel spout to ensure your kitchen is easy to use, just the way you want it. *Gusto Square* brassware features our industry-leading FirmaFlow+<sup>®</sup> cartridge to provide perfect function that lasts.