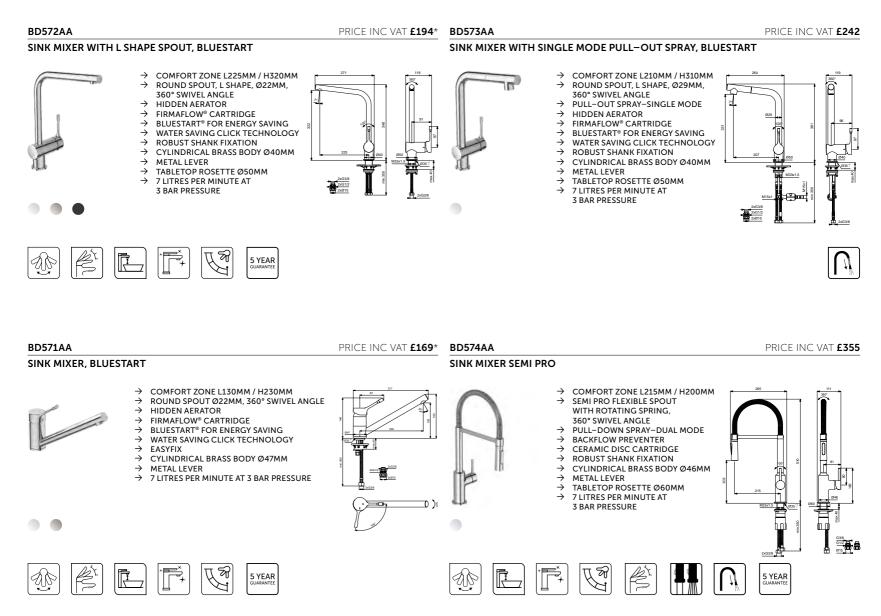

## CERALOOK

\* PRICE SHOWN IS FOR AA CHROME MODEL ONLY, PRICES MAY VARY ON OTHER FINISHES.

CHROME – AA

SILVER STORM — GN

CERALOOK / TECHNICAL PAGES