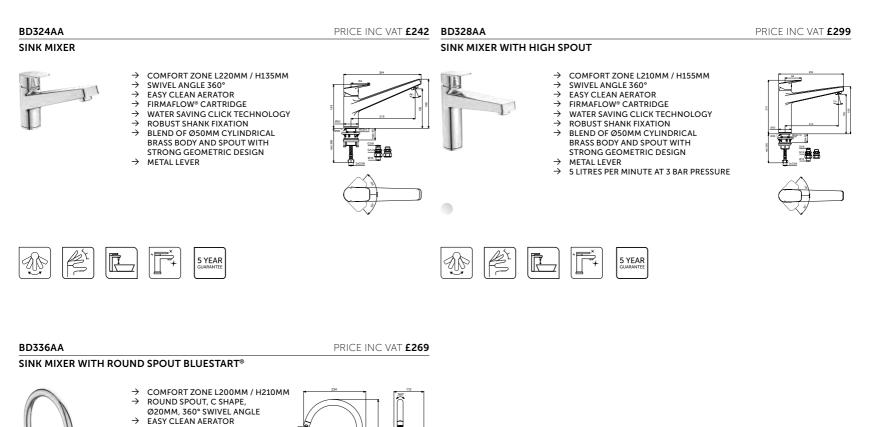

\* PRICE SHOWN IS FOR AA CHROME MODEL ONLY, PRICES MAY VARY ON OTHER FINISHES.

CHROME – AA

SILVER STORM — GN

CERALOOK / TECHNICAL PAGES



# CERAPLAN





The Ceraplan collection features IdealComfort, meaning it comes in a variety of heights to ensure the space between tap spout and sink meets your everyday requirements.







Re-designed for the modern world, *Ceraplan* is now slimmer, simpler and smoother than ever. This is the evolution of a classic piece, with long-lasting construction and design which achieves a beautiful balance of style and technology.





#### CERAPLAN

FIRMAFLOW® CARTRIDGE BLUESTART® FOR ENERGY SAVING

Ŕ

10

5 YEAR

WATER SAVING CLICK TECHNOLOGY

**^ ^ ^ ^ ^ ^ ^ ^** 

স্থ

EASYFIX

SQUARE BRASS BODY METAL LEVER 5 LITRES PER MINUTE AT

**3 BAR PRESSURE** 



NR.

#### Ideal Standard (UK) Ltd

The Bathroom Works National Avenue Kingston Upon Hull HU5 4HS England 01482 346461 www.idealstandard.co.uk

Ideal Standard pursue a policy of continuing improvement in design and performance of our products. The right is therefore reserved to vary specifications without notice. While great care has been taken to ensure accuracy of all prices, product codes, descriptions and dimensions, Ideal Standard reserves the right to correct errors or misprints. Colour reproduction is as accurate as possible within the limitations of the printing process.



Art direction: ps+a

**Photo:** Carlo William Rossi + Fabio Mureddu

Thanks to: Alessi Elmar Foscarini Ittala Kn Industrie Sala Posa Sardi Vesta Design Zanotta



# Good Head Standard