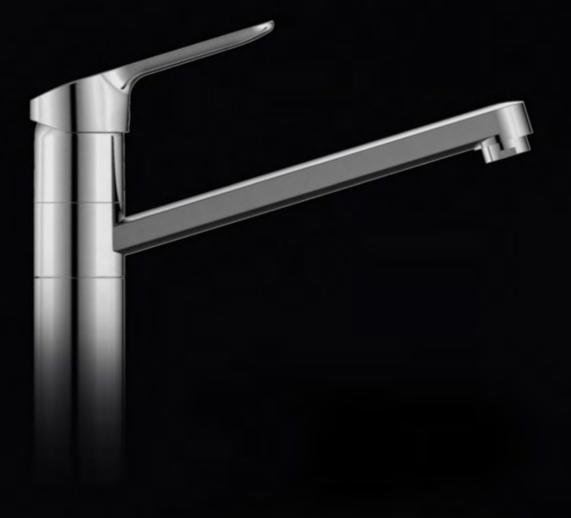

# GUSTO

DESIGN BY LUDOVICA+ROBERTO PALOMBA

BD422AA SINK MIXER 2 HOLES, WITH ROUND SPOUT

### CONTEMPORARY ELEGANCE.

Gentle, curved lines and an understated aesthetic; *Gusto Round* is the expression of modern minimalism that flows through Ideal Standard. Designed for contemporary living and built to last, this is brassware that brings together form and function in a way that quietly inspires.

Stunning to look at, simple to install and easy to use. *Gusto Round* is the perfect fit for life.

*Gusto Round* is packed with features that quietly make life better, making a difference but never making a fuss. A lever that moves easily but precisely, technology that saves energy and material that shines for longer and cleans like a dream. *Gusto Round* is available in contemporary chrome but also comes in Ideal Standard's proprietary PVD finishes Magnetic Grey, Silver Storm, Brushed Gold and Sunset Rose.