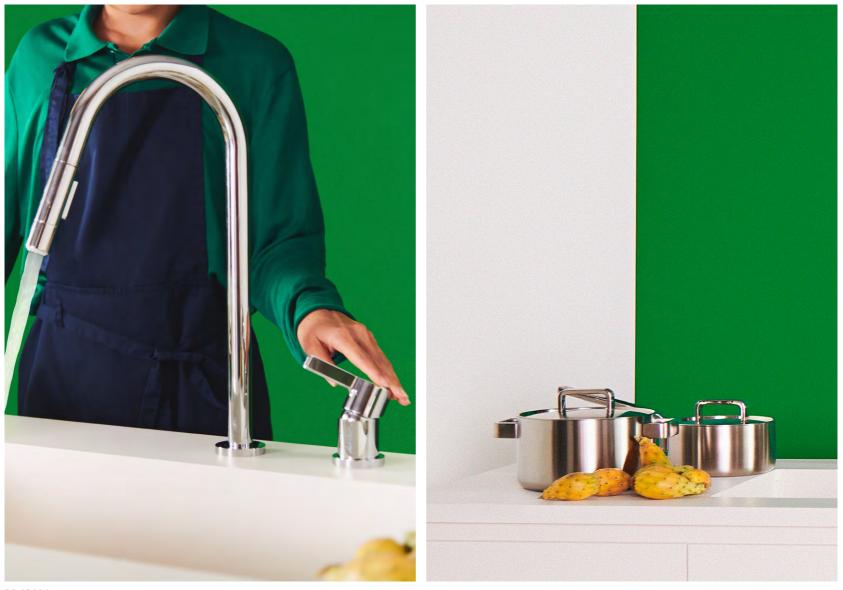

## TURN ON, PULL OUT.

The pull–out spray tap is the kitchen's new must–have. Versatile and practical, it simply makes your sink perform better and do more. Wash fruit and vegetables, rinse down used plates or fill the kettle. Our range of pull–out spray taps are simple to install and are packed with features, reducing splashing and improving hygiene in a place where cleanliness is paramount.

#### DUAL SPRAY

Switch between regular water flow and spray action with the press of a button.