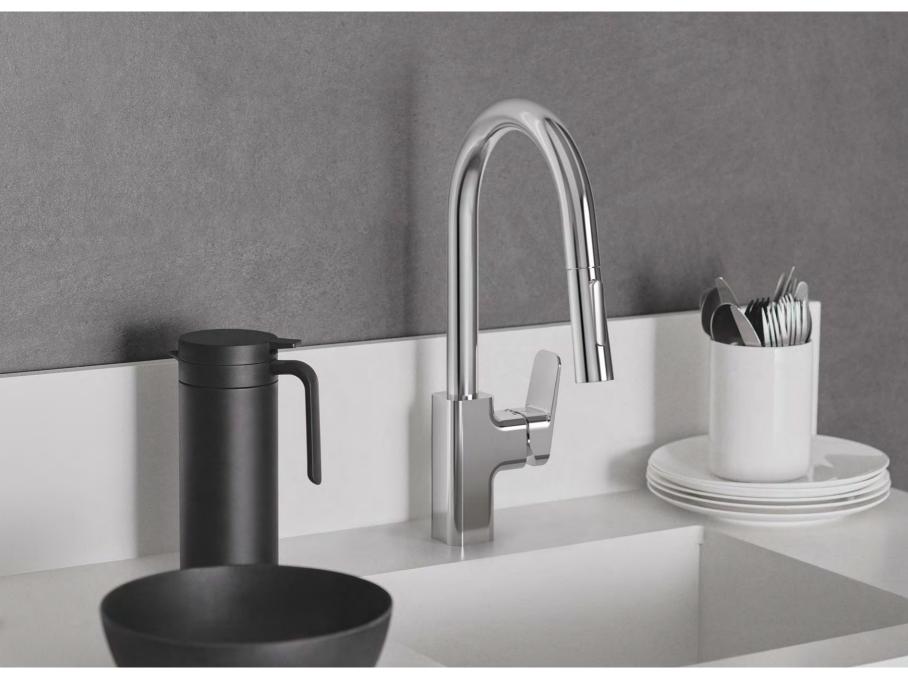

# CERALOOK

*Ceralook* combines practicality and elegance in a range of kitchen mixers to suit all needs. Choose from high and mid spouts, pull down options and Chrome and Silk Black finishes to complement any home.

#### LEAVE THE ORDINARY BEHIND

This dark hue is bold and sophisticated, creating an immediate yet lasting impact. Elevating any room in an instant, Silk Black kitchen mixers from Ideal Standard are an opportunity for effortless self–expression.

This versatile portfolio enables you to create spaces of sleek elegance or simply to achieve visual contrast with traditional products. Whichever approach you choose, Silk Black dares you to be different.