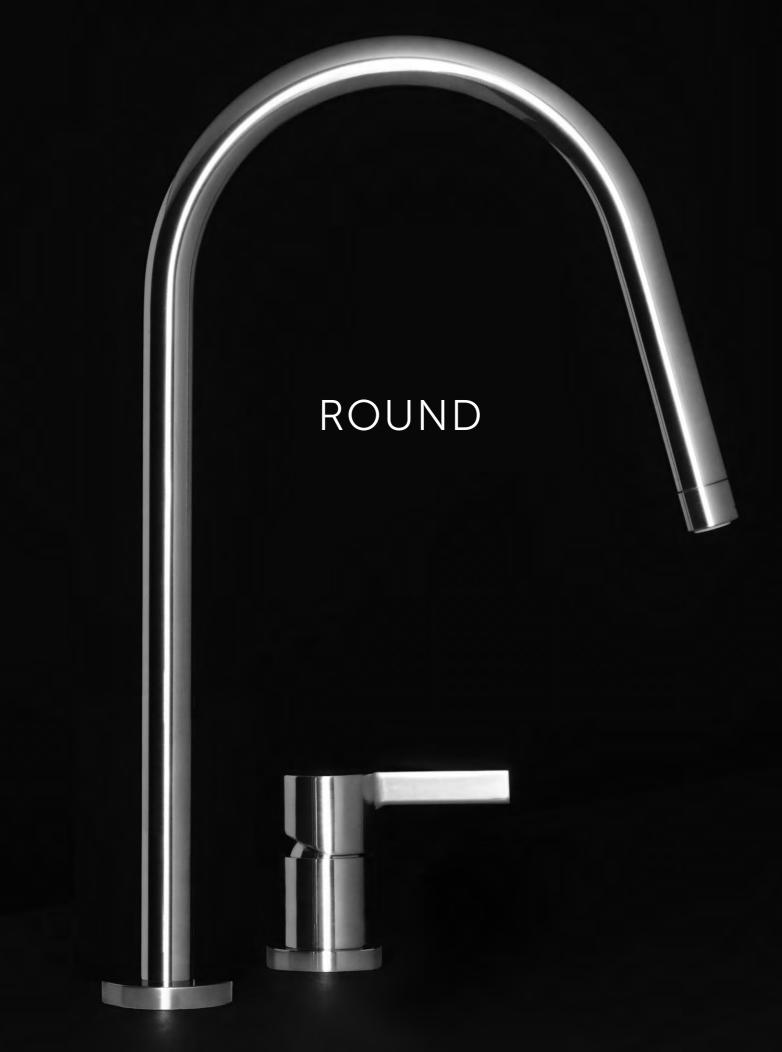

### CONTEMPORARY ELEGANCE.

Gentle, curved lines and an understated aesthetic; *Gusto Round* is the expression of modern minimalism that flows through Ideal Standard. Designed for contemporary living and built to last, this is brassware that brings together form and function in a way that quietly inspires.

Stunning to look at, simple to install and easy to use. *Gusto Round* is the perfect fit for life.

*Gusto Round* is packed with features that quietly make life better, making a difference but never making a fuss. A lever that moves easily but precisely, technology that saves energy and material that shines for longer and cleans like a dream. *Gusto Round* is available in contemporary chrome but also comes in Ideal Standard's proprietary PVD finishes Magnetic Grey, Silver Storm, Brushed Gold and Sunset Rose.