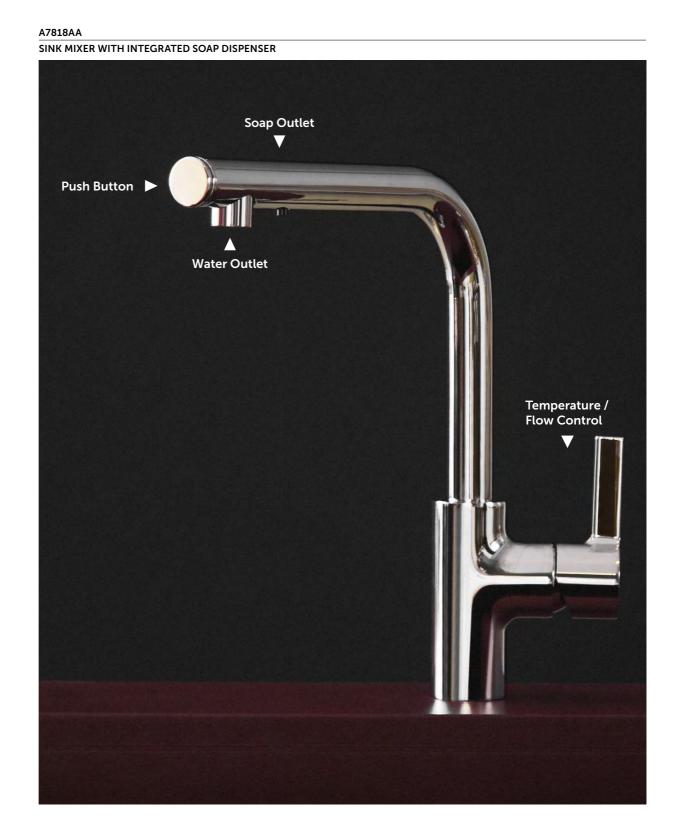

#### iMX

Taps with iMX technology feature an integrated dispenser for soap or washing-up liquid, improving hygiene, cleanliness and comfort while creating a neater kitchen surface.

Enginereed for speed.

#### A CLEAN AESTHETIC

Ideal Standard is at the leading edge of brassware innovation where hygiene, cleanliness and convenience are key. Our iMX technology helps keeping kitchens neat and tidy, avoiding mess and making your everyday that bit easier. An integrated soap dispenser with easy-to-use push button allows you to have washing-up liquid always within reach, removing the need for separate bottles or containers. One simple press of the button delivers the soap, and it can be easily operated with the palm or back of your hand to improve cleanliness around food preparation areas and help stop the spread of germs.