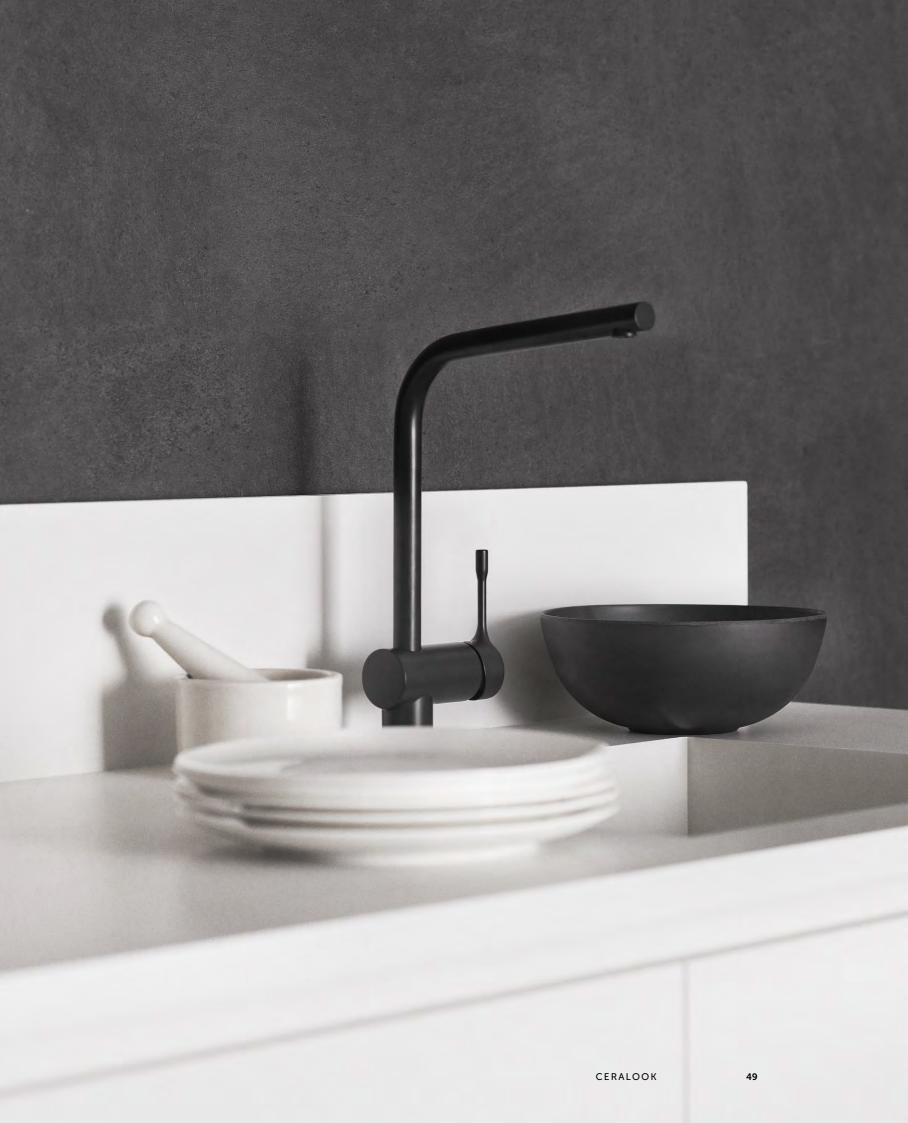

# CERALOOK

*Ceralook* combines practicality and elegance in a range of kitchen mixers to suit all needs. Choose from high and mid spouts, pull down options and Chrome and Silk Black finishes to complement any home.

#### LEAVE THE ORDINARY BEHIND

This dark hue is bold and sophisticated, creating an immediate yet lasting impact. Elevating any room in an instant, Silk Black kitchen mixers from Ideal Standard are an opportunity for effortless self–expression.

This versatile portfolio enables you to create spaces of sleek elegance or simply to achieve visual contrast with traditional products. Whichever approach you choose, Silk Black dares you to be different.