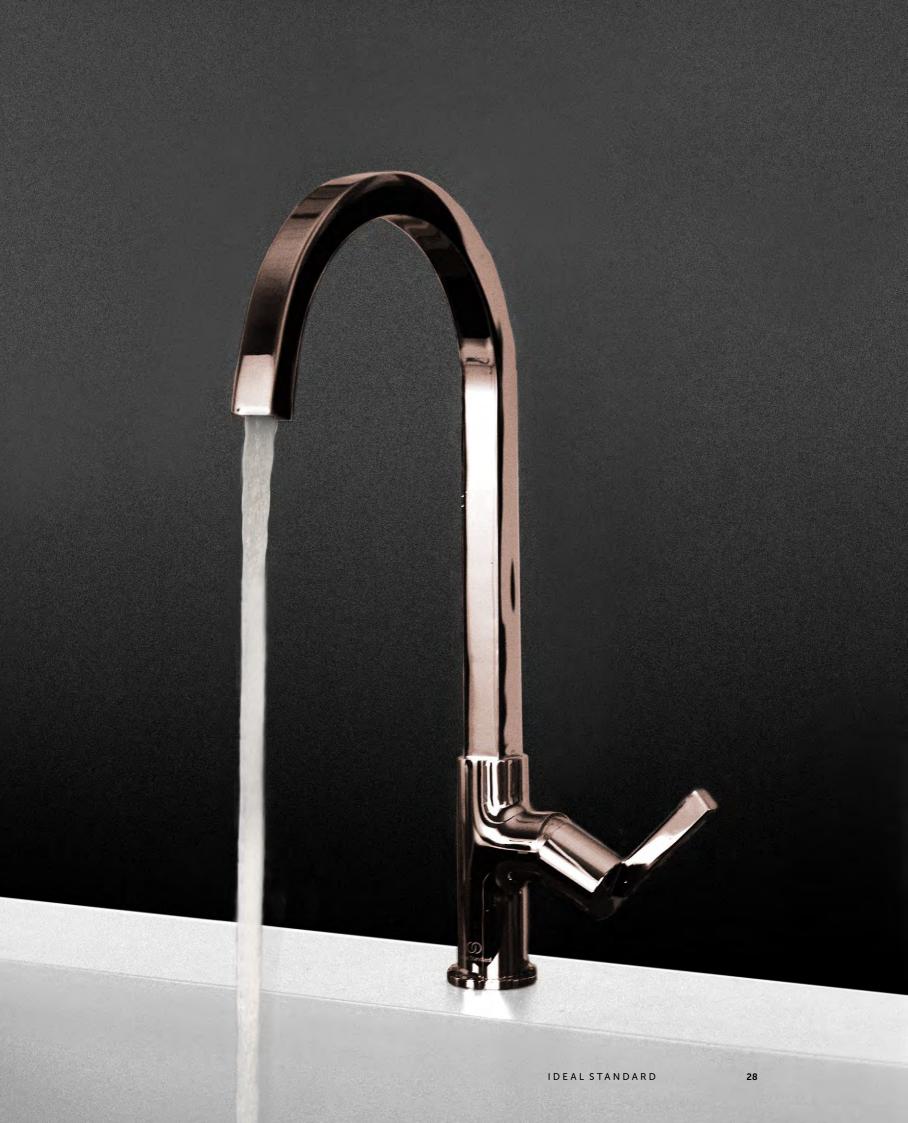

### AN ANGULAR AESTHETIC

Make a statement with *Gusto Square*. Combining bold geometry with gentle curves, this range offers a striking aesthetic to complement contemporary kitchens with a minimal mood. A choice of Ideal Standard's bespoke finishes Magnetic Grey, Silver Storm, Brushed Gold and Sunset Rose means *Gusto Square* is a strong look that makes your kitchen your own.

Gusto Square comes in options including an elegant one-piece tap and a contemporary two-piece deck-mounted tap. Each model features LightMove technology and a 360° swivel spout to ensure your kitchen is easy to use, just the way you want it. *Gusto Square* brassware features our industry-leading FirmaFlow+<sup>®</sup> cartridge to provide perfect function that lasts.