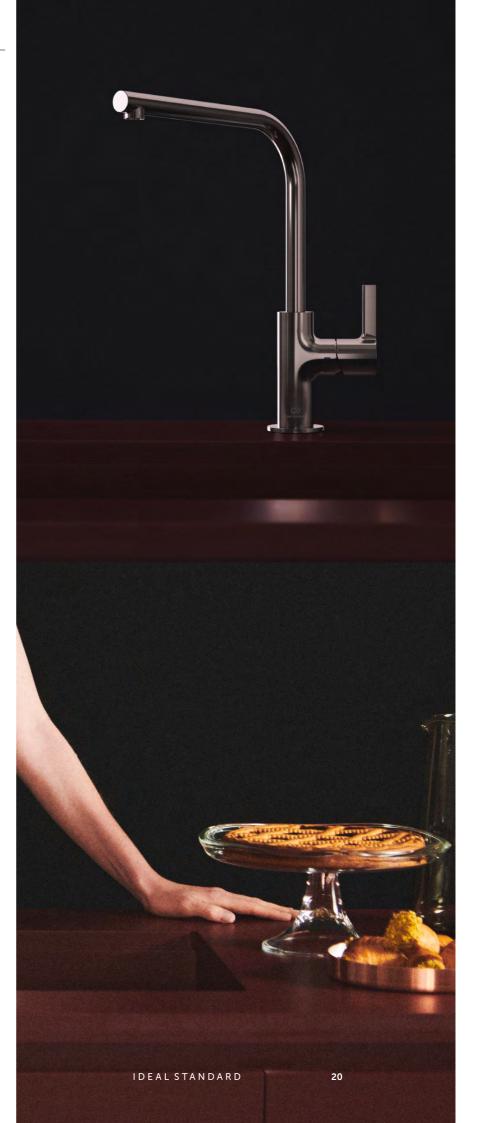

## TURN ON, PULL OUT.

The pull–out spray tap is the kitchen's new must–have. Versatile and practical, it simply makes your sink perform better and do more. Wash fruit and vegetables, rinse down used plates or fill the kettle. Our range of pull–out spray taps are simple to install and are packed with features, reducing splashing and improving hygiene in a place where cleanliness is paramount.

-nom

BD424AA SINK MIXER 2 HOLES WITH PULL OUT SPRAY-DUAL MODE

*Gusto Round* gives you a choice of three pull-out spray taps, with dual spray mode options, allowing users to easily switch between regular water flow and spray action. Each is available in Ideal Standard's versatile and highly durable PVD colour finishes as well as contemporary chrome, with the precision engineered FirmaFlow+<sup>®</sup> cartridge to deliver perfect function over hundreds of thousands of use cycles.