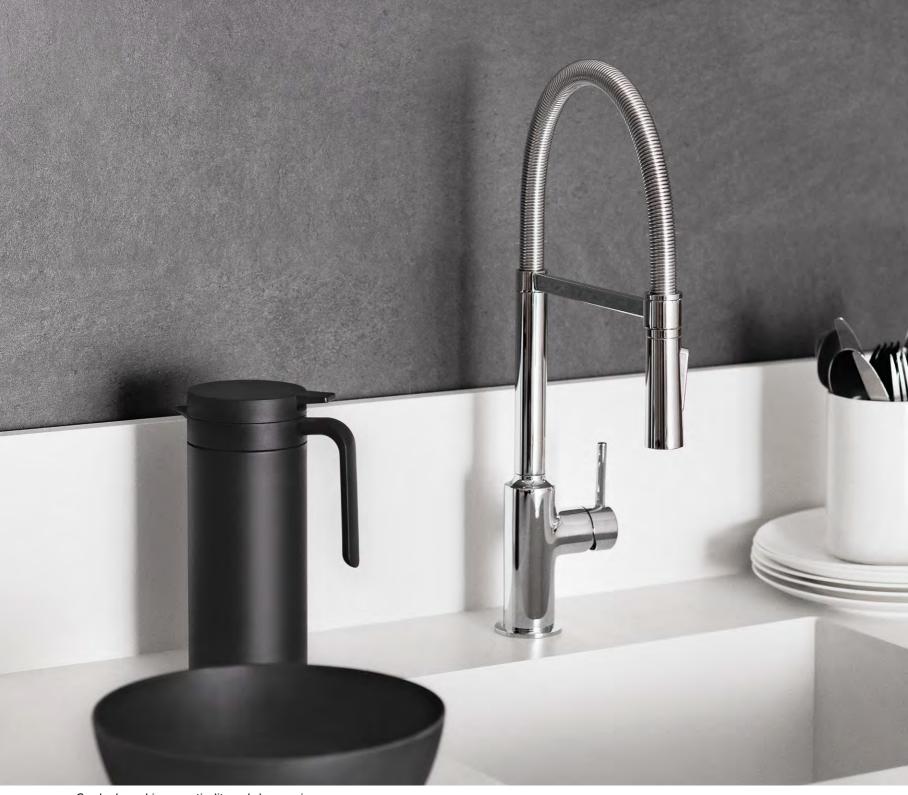

## TURN ON, PULL OUT.

The pull–out spray tap is the kitchen's new must–have. Versatile and practical, it simply makes your sink perform better and do more. Wash fruit and vegetables, rinse down used plates or fill the kettle. Our range of pull–out spray taps are simple to install and are packed with features, reducing splashing and improving hygiene in a place where cleanliness is paramount.

-nom

BD424AA SINK MIXER 2 HOLES WITH PULL OUT SPRAY-DUAL MODE

*Gusto Round* gives you a choice of three pull-out spray taps, with dual spray mode options, allowing users to easily switch between regular water flow and spray action. Each is available in Ideal Standard's versatile and highly durable PVD colour finishes as well as contemporary chrome, with the precision engineered FirmaFlow+<sup>®</sup> cartridge to deliver perfect function over hundreds of thousands of use cycles.