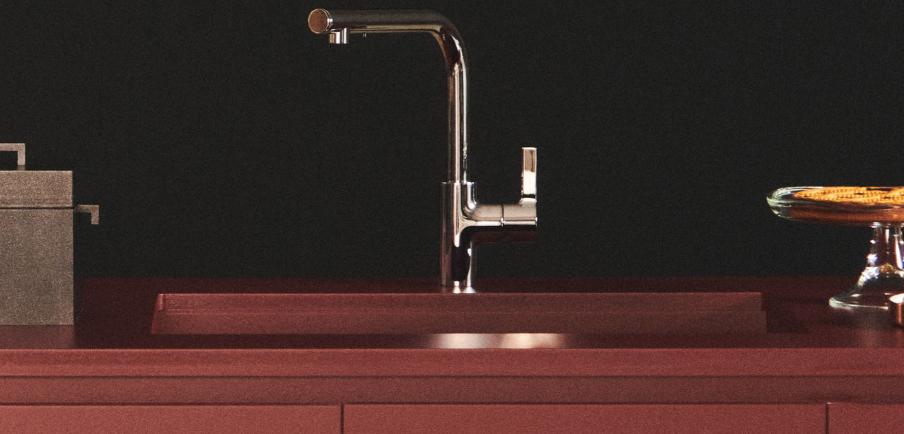

## LIFE HAPPENS IN THE KITCHEN

*Gusto* from Ideal Standard; it's all about taste. This range offers a depth of styles and finishes to suit any kitchen, with striking square and flowing round aesthetics in Sunset Rose, Magnetic Grey and more.

### CONTEMPORARY ELEGANCE.

Gentle, curved lines and an understated aesthetic; *Gusto Round* is the expression of modern minimalism that flows through Ideal Standard. Designed for contemporary living and built to last, this is brassware that brings together form and function in a way that quietly inspires.