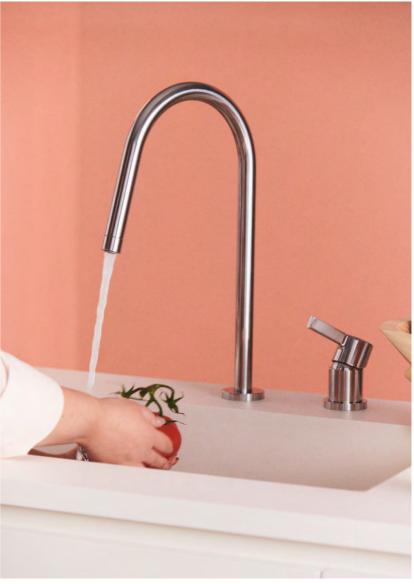

## TURN ON, PULL OUT.

The pull–out spray tap is the kitchen's new must–have. Versatile and practical, it simply makes your sink perform better and do more. Wash fruit and vegetables, rinse down used plates or fill the kettle. Our range of pull–out spray taps are simple to install and are packed with features, reducing splashing and improving hygiene in a place where cleanliness is paramount.

#### PULL-OUT SPRAY

Increase your work area and make washing easier thanks to the pull-out spray.