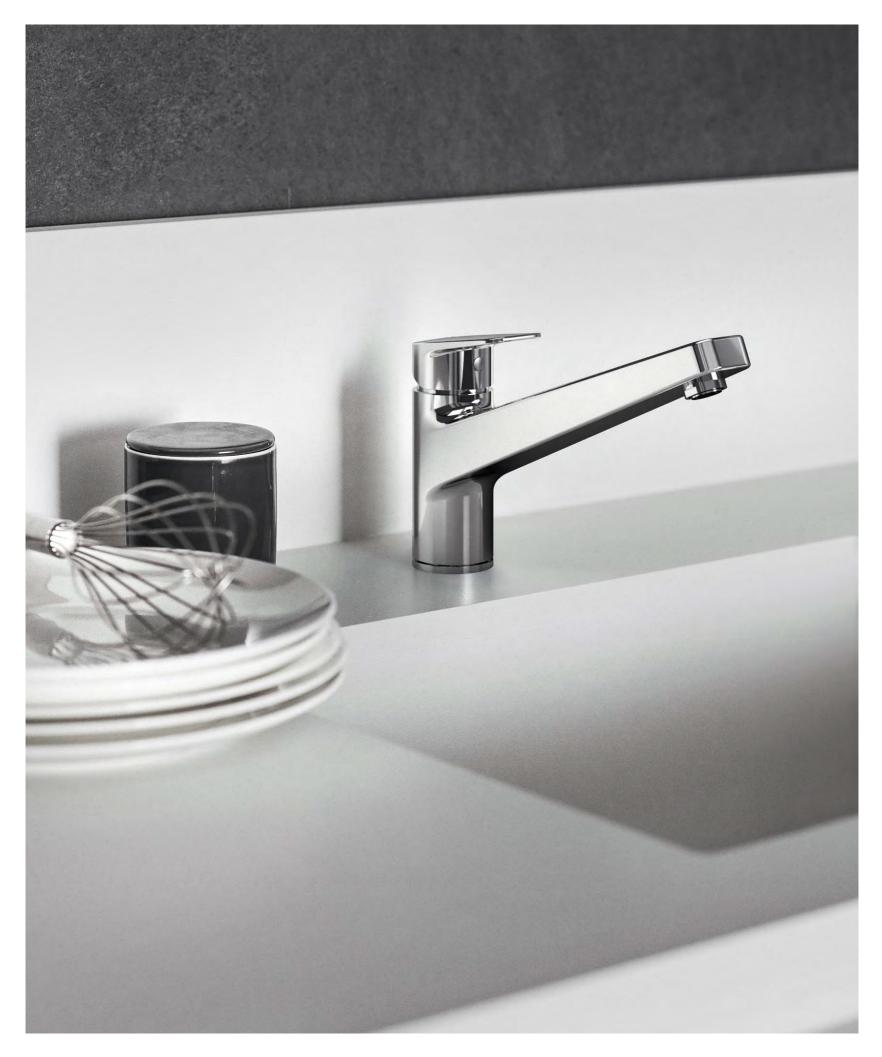

# CERAPLAN

The Ceraplan collection features IdealComfort, meaning it comes in a variety of heights to ensure the space between tap spout and sink meets your everyday requirements.

Re-designed for the modern world, *Ceraplan* is now slimmer, simpler and smoother than ever. This is the evolution of a classic piece, with long-lasting construction and design which achieves a beautiful balance of style and technology.

#### CERAPLAN

FIRMAFLOW® CARTRIDGE BLUESTART® FOR ENERGY SAVING

Ŕ

10

5 YEAR

WATER SAVING CLICK TECHNOLOGY

**^ ^ ^ ^ ^ ^ ^ ^** 

স্থ

EASYFIX

SQUARE BRASS BODY METAL LEVER 5 LITRES PER MINUTE AT

**3 BAR PRESSURE** 

NR.