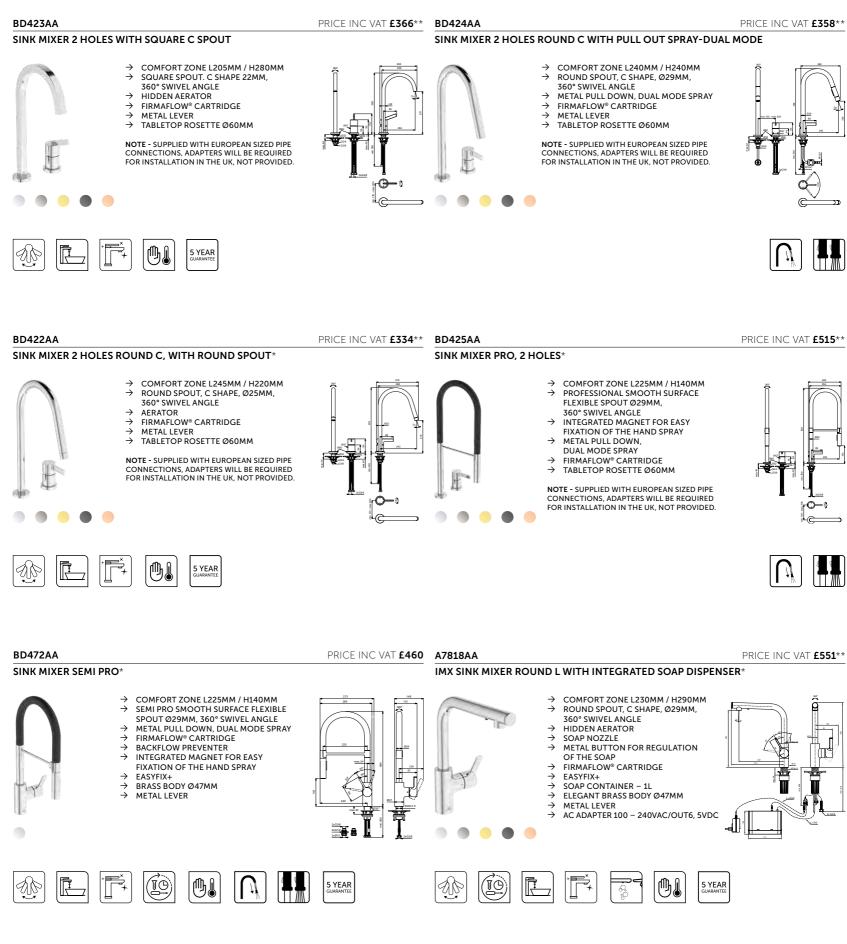

# GUSTO

DESIGN BY LUDOVICA+ROBERTO PALOMBA

BD422AA SINK MIXER 2 HOLES, WITH ROUND SPOUT

### CONTEMPORARY ELEGANCE.

Gentle, curved lines and an understated aesthetic; *Gusto Round* is the expression of modern minimalism that flows through Ideal Standard. Designed for contemporary living and built to last, this is brassware that brings together form and function in a way that quietly inspires.

Stunning to look at, simple to install and easy to use. *Gusto Round* is the perfect fit for life.

*Gusto Round* is packed with features that quietly make life better, making a difference but never making a fuss. A lever that moves easily but precisely, technology that saves energy and material that shines for longer and cleans like a dream. *Gusto Round* is available in contemporary chrome but also comes in Ideal Standard's proprietary PVD finishes Magnetic Grey, Silver Storm, Brushed Gold and Sunset Rose.

#### A CLEAN AESTHETIC

Ideal Standard is at the leading edge of brassware innovation where hygiene, cleanliness and convenience are key. Our iMX technology helps keeping kitchens neat and tidy, avoiding mess and making your everyday that bit easier. An integrated soap dispenser with easy-to-use push button allows you to have washing-up liquid always within reach, removing the need for separate bottles or containers. One simple press of the button delivers the soap, and it can be easily operated with the palm or back of your hand to improve cleanliness around food preparation areas and help stop the spread of germs.

This *Gusto* sink mixer brings together elegant, contemporary design with clever features to make your kitchen look great and stay clean.