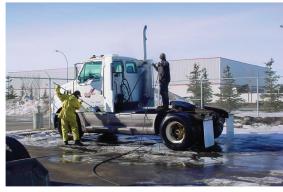

High pressure cleaning equipment for professionals

<sup>\*\*</sup> Higher temperature can be reached by reduced flow

High pressure cleaning equipment for professionals