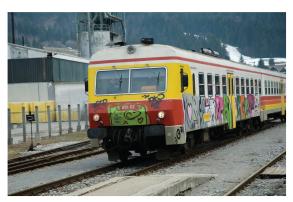

High pressure cleaning equipment for professionals

<sup>\*\*</sup> Higher temperature can be reached by reduced flow

High pressure cleaning equipment for professionals