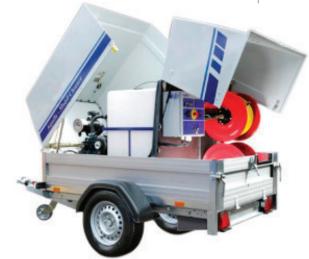

High pressure cleaning equipment for professionals

### **SPECIFICATIONS**

| Pressure:                   | 34-350 bar*        |
|-----------------------------|--------------------|
| Water flow:                 | 20 l/min*          |
| Pump:                       | Cat Industrialpump |
| Max. temperature:           | 99°C* / 150°C**    |
| Engine model:               | Kubota D905        |
| Engine type:                | Diesel 3 cyl.      |
| Engine power:               | 18 kw              |
| Fuel tank:                  | 80 litres          |
| Water tank:                 | 700 litres         |
| Trailer dimensions LxWxH:   | 351x179x169 cm     |
| Van mount dimensions LxWxH: | 200x120x128 cm     |
| Weight:                     | 840 kg / 700 kg    |
| Hot water driven:           | Yes                |
| Heat exchanger:             | Yes                |
| ****                        |                    |

### STANDARD EQUIPMENT

| Heat exchanger                  |  |
|---------------------------------|--|
| Spray gun and lance             |  |
| 50 m water supply hose on reel  |  |
| 50 m high pressure hose on reel |  |