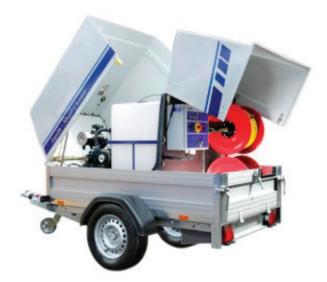

### **SPECIFICATIONS**

| Pressure:                   | 34-350 bar*        |
|-----------------------------|--------------------|
| Water flow:                 | 20 l/min*          |
| Pump:                       | Cat Industrialpump |
| Max. temperature:           | 99°C* / 150°C**    |
| Engine model:               | Kubota D905        |
| Engine type:                | Diesel 3 cyl.      |
| Engine power:               | 18 kw              |
| Fuel tank:                  | 80 litres          |
| Water tank:                 | 700 litres         |
| Trailer dimensions LxWxH:   | 351x179x169 cm     |
| Van mount dimensions LxWxH: | 200x120x128 cm     |
| Weight:                     | 840 kg / 700 kg    |
| Hot water driven:           | Yes                |
| Heat exchanger:             | Yes                |
| ****                        |                    |