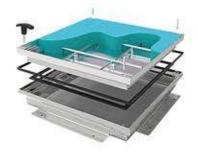

#### ACCESS COVERS

We produce 3 different styles of access cover; recessed, Vinoseal (for use with vinyl sheet flooring) and heavy duty. All are manufactured from stainless steel in grades 304 or 316.