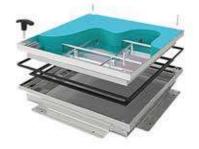

### ACCESS COVERS

We produce 3 different styles of access cover; recessed, Vinoseal (for use with vinyl sheet flooring) and heavy duty. All are manufactured from stainless steel in grades 304 or 316.