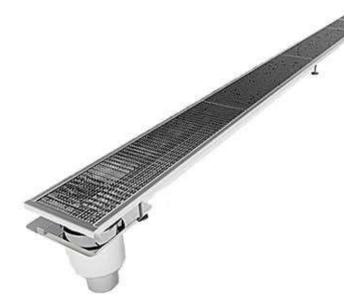

#### **GRATINGS & CHANNELS**

We supply the biggest names in the industry. Our standard system includes; a built-in fall, a durable grating, a trapped gully assembly with removable basket.