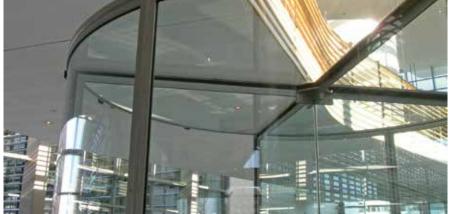

**Maximum transparency** The TORMAX Full Glass Revolving Door does not need a centre column and has an impressive visual lightness. Door leaves, drum walls and roof section are made of safety glass. The drive mounted in the floor, and the elegant profile, serve to enhance the transparency. Door systems up to 3 metres in diameter or 5 metres high can be achieved.

#### Design

Full Glass version without centre column and with just 30 mm canopy height

The drive is invisibly mounted in the floor