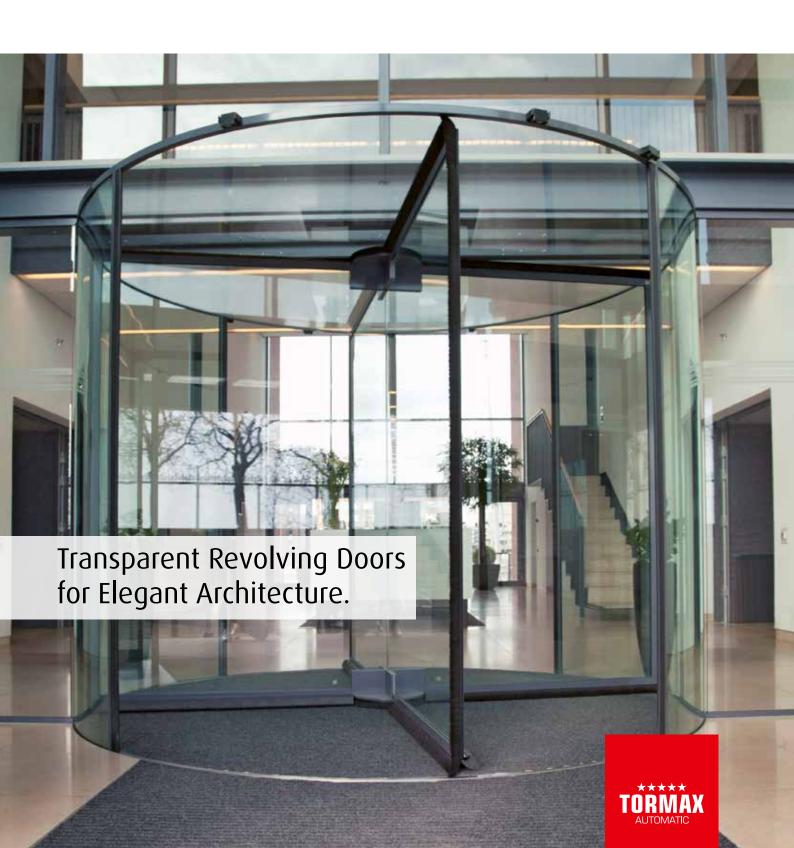

## Full Glass Revolving Door System For Perfect Aesthetics

TORMAX revolving doors are the prestigious visiting cards for the outside and inside of buildings. To provide a most elegant solution possible in addition to the functional benefits, TORMAX has designed an all-glass revolving door. They are custom-made in our own factory and allow the maximum freedom of design possibilities.

**Maximum transparency** The TORMAX Full Glass Revolving Door does not need a centre column and has an impressive visual lightness. Door leaves, drum walls and roof section are made of safety glass. The drive mounted in the floor, and the elegant profile, serve to enhance the transparency. Door systems up to 3 metres in diameter or 5 metres high can be achieved.

### Product Features at a Glance

- > Aesthetic full-glass design without a centre column
- > Maximum freedom of design with various options and materials
- > Supplied with integrated safety systems ex works
- > No draughts
- > Numerous options for fittings

#### Design

Full Glass version without centre column and with just 30 mm canopy height

The drive is invisibly mounted in the floor