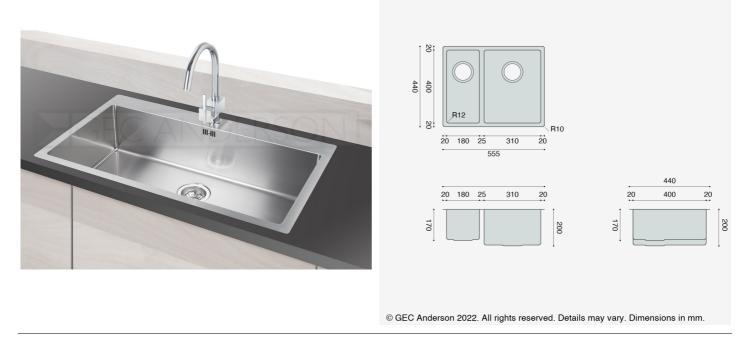

Main bowl (right): 310x400x200mm. Small bowl (left): 180x400x170mm

- Corner Radius: 12mm
- 20 mm flat flange (Overall size: 555x440mm)
- Fixing options: Undermount / Inset / Flushmount
- EN 1.4301 brushed satin stainless steel
- Ø89mm basket strainer waste (BSW) and overflow
- Sound deadended and plastic protected