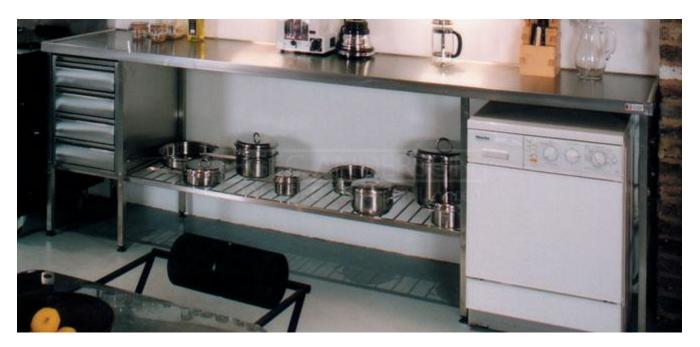

## **GEC ANDERSON® UNDER-FRAMES**

For free-standing surfaces and units with or without stainless base cabinets and drawer cabinets. Hygienic, versatile and durable. Suitable for high load capacities.

- Made from robust 30 x 30 mm square section tube
- Adjustable feet (0 70 mm). Option: Floor fixing flanges
- Ø 8 mm barred shelf with 25 x 25 mm perimeter frame
- Option: solid or multiple under shelves.
- Option: manual or electrically operated hydraulic height adjustment (300 mm)
- Option: braked castors (zinc-coated steel with Ø 125 mm rubber tyre. Overall height: 160 mm