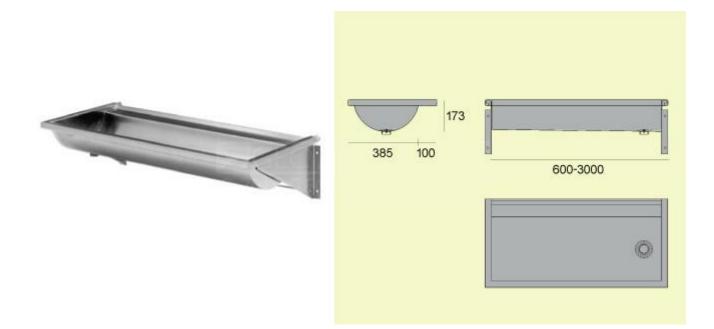

## GEC ANDERSON® WALL-MOUNTED STAINLESS STEEL WASH TROUGH V246

- Made to measure in any size (600 3000 mm) with standard sizes available from stock.
- Triangulated wall brackets and continuous rear shelf.
- Tapholes, as required. (Please specify size and position).
- Complete with Ø 38 mm left or right outlet (125 mm from end Please specify).
- Brushed satin EN 1.4301 stainless steel.
- Supplied ready for plumbing.
- Boxing for corners avialable (eg. for L-shape sections).
- Optional 40 mm stand off fixing.
- 600mm space per user is recommended.