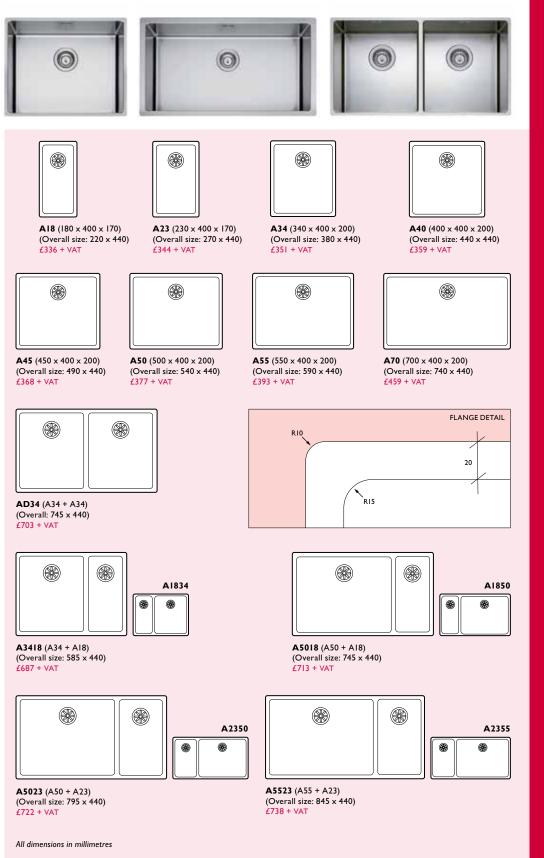

## Trade Prices

GEC ANDERSON SERIES A sink bowls are of the highest quality and are available in an unrivalled range of standard sizes and combinations. They are made from satin stainless steel (EN 1.4301).

Series A sink bowls feature the practical but minimal corner radius of 15mm.

The 20mm flat flange has a corner radius 10mm.

Combinations and doubles have 25mm partition.

Basket strainer waste (BSW) and overflow fittings are included.

Series A sink bowls are suitable for all installation options: Inset

Undermount

□ Flushmount

'These sinks are really beautifully made and the range of available sizes is amazing'

GEC Anderson Limited Oakengrove Shire Lane Hastoe Tring HP23 6LY Tel +44 (0)1442 82 6999 Fax +44 (0)1442 82 5999 info@gecanderson.co.uk www.gecanderson.co.uk