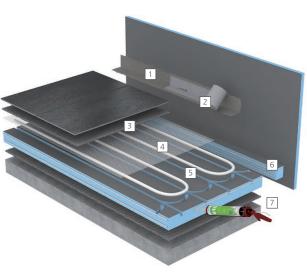

#### Used products

- 1 wedi 520 flexible waterproof sealant for the sealing of wedi Tools sealing tapes (fleece tapes)
- 2 wedi Tools sealing tape for reliable sealing of intersections and butt joints
- 3 wedi 320 tile adhesive for bonding the wedi PreLine to the screed floor and for backfilling pipe ducts
- 4 wedi Tools joint reinforcement tape, self-adhesive for reinforcement of the full surface
- 5 wedi PreLine prefabricated building board element for use with hot water heating systems
- 6 wedi building board edge strips for sealing in the wall area
- 7 wedi 610 for sealing intersections and joints between wedi PreLine elements and adjoining wall / floor areas lined with wedi building boards