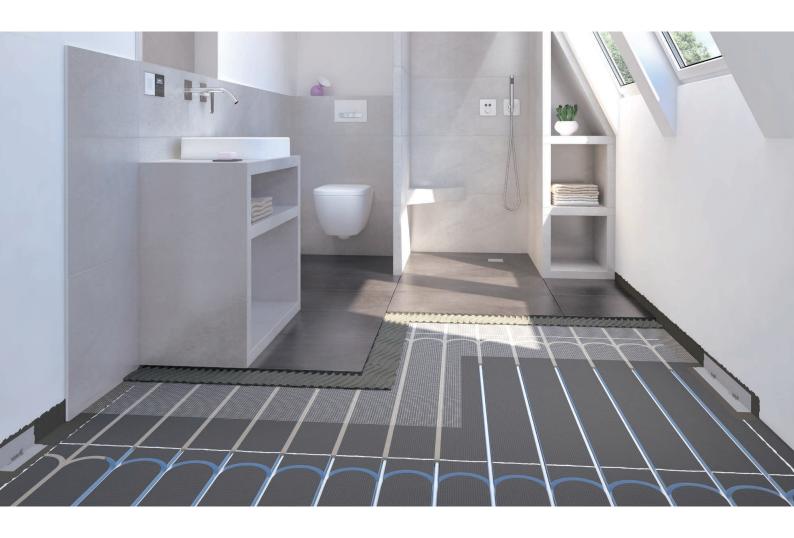

# Prefabricated element for use with hot water heating systems

The wedi PreLine is a fully prepared building board element for easy installation of hot water heating systems. Factory integrated recesses allow for quick and safe installation of water pipes whilst strong insulation properties of the material itself prevent heat escaping to the ground thus promote a balanced heat distribution across the entire space.

### Quick. Reliable. Warm.

The prefabricated wedi PreLine allows for quick and water-proof implementation of underfloor heating. The water pipes are simply laid in the integrated recesses (recommendation: aluminium PEX Ø16 mm) and backfilled using wedi 320 tile adhesive.