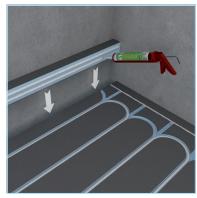

Sealing of joint areas

Sealing of wall/floor connections

#### Used products

- 1 wedi 520 flexible waterproof sealant for the sealing of wedi Tools sealing tapes (fleece tapes)
- 2 wedi Tools sealing tape for reliable sealing of intersections and butt joints
- 3 wedi 320 tile adhesive for bonding the wedi PreLine to the screed floor and for backfilling pipe ducts
- 4 wedi Tools joint reinforcement tape, self-adhesive for reinforcement of the full surface
- 5 wedi PreLine prefabricated building board element for use with hot water heating systems
- 6 wedi building board edge strips for sealing in the wall area
- 7 wedi 610 for sealing intersections and joints between wedi PreLine elements and adjoining wall / floor areas lined with wedi building boards