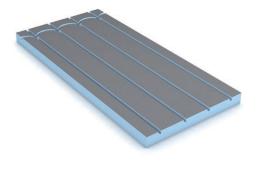

# Prefabricated element for use with hot water heating systems

The wedi PreLine is a fully prepared building board element for easy installation of hot water heating systems. Factory integrated recesses allow for quick and safe installation of water pipes whilst strong insulation properties of the material itself prevent heat escaping to the ground thus promote a balanced heat distribution across the entire space.

### Quick. Reliable. Warm.

The prefabricated wedi PreLine allows for quick and water-proof implementation of underfloor heating. The water pipes are simply laid in the integrated recesses (recommendation: aluminium PEX Ø16 mm) and backfilled using wedi 320 tile adhesive.

#### wedi PreLine

|  | Description  | Element:<br>length × width × thickness | Milling groove:<br>width × depth | Pallet edging | order no. |
|--|--------------|----------------------------------------|----------------------------------|---------------|-----------|
|  | wedi PreLine | 1.240 × 600 × 30 mm                    | 16 × 20 mm                       | 72 units      | 076400257 |
|  | wedi PreLine | 1.240 × 600 × 40 mm                    | 16 × 20 mm                       | 72 units      | 076400259 |
|  | wedi PreLine | 1.240 × 600 × 50 mm                    | 16 × 20 mm                       | 48 units      | 076400260 |
|  | wedi PreLine | 1.240 × 600 × 60 mm                    | 16 × 20 mm                       | 48 units      | 076400258 |