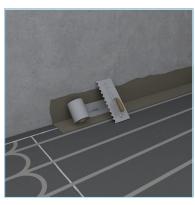

### Quick. Reliable. Warm.

The prefabricated wedi PreLine allows for quick and water-proof implementation of underfloor heating. The water pipes are simply laid in the integrated recesses (recommendation: aluminium PEX Ø16 mm) and backfilled using wedi 320 tile adhesive.