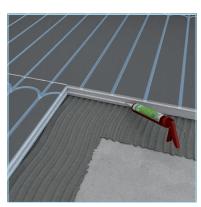

Sealing of joint areas

Sealing of wall/floor connections

#### Used products

- 1 wedi 520 flexible waterproof sealant for the sealing of wedi Tools sealing tapes (fleece tapes)
- 2 wedi Tools sealing tape for reliable sealing of intersections and butt joints
- 3 wedi 320 tile adhesive for bonding the wedi PreLine to the screed floor and for backfilling pipe ducts
- 4 wedi Tools joint reinforcement tape, self-adhesive for reinforcement of the full surface
- 5 wedi PreLine prefabricated building board element for use with hot water heating systems
- 6 wedi building board edge strips for sealing in the wall area
- 7 wedi 610 for sealing intersections and joints between wedi PreLine elements and adjoining wall / floor areas lined with wedi building boards