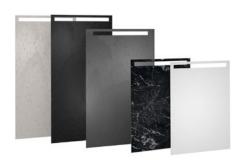

# **Design elements for bathroom & wellness areas**

wedi design elements in a wide variety of shapes offer unlimited design possibilities. Whether benches of all types, loungers or plumbing and bathroom furniture – the wide variety of designs allow for the creation of stylish and modern bathroom and wellness facilities. As a seamless alternative to traditional tiling, the wedi Top Line offers panel type design surfaces for walls and matching design surfaces for Fundo shower elements and other wedi functional design elements such as niches or benches for example.

# **Modern bathroom equipment with Top design**

E.g. wedi Sanbath floating washbasin Floating washbasin with integrated linear drainage, available widths 500 - 1,300 mm

E.g. wedi Top Wall Ready-to-install design surfaces for wall and surface design

E.g. wedi Sanoasa bench 3

Bench elements with straight, angled and rounded seat edge or with completely floating seat surface

E.g. wedi Sanoasa Top

Seamless and perfectly fitting design surfaces especially for the wedi Sanoasa bench 3 with rounded seat edge