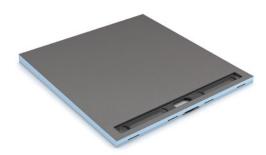

# **Functional shower elements with Top design**

E.g. Fundo Plano

65 mm thick flush-to-floor shower element with integrated point drainage

E.g. Fundo Top Plano

Seamless design surfaces – suitable for Fundo Plano shower elements