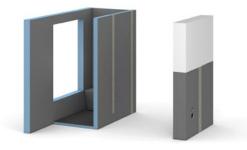

# **Application Examples**

Modular shower and connected partition Combination of connected modular wall, practical niches and technical preparation

Steam room, bench and modular shower
Arrangement of a private wellness area with
steam room, experience shower and foot basin

Modular shower and freestanding partition Combination of freestanding elements and comfortable seating in the shower

Three-sided T-module

System solution for toilet, shower and washbasin incl. technical components and reinforcements