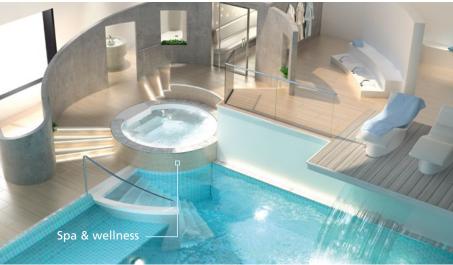

# wedi spa & wellness

## **Spa & wellness elements**

The experienced wedi project team designs a wide variety of individual constructions, such as communal shower areas, swimming pools and whirlpools with various underwater elements such as seats or steps, as well as specially designed and equipped steam baths. Due to the completely free shaping of all elements, there are countless design possibilities.

If desired, recesses and feed-throughs can be incorporated at the factory, e.g. for on-site massage jets or lighting technology. This reduces labour and increases the quality of the installation.