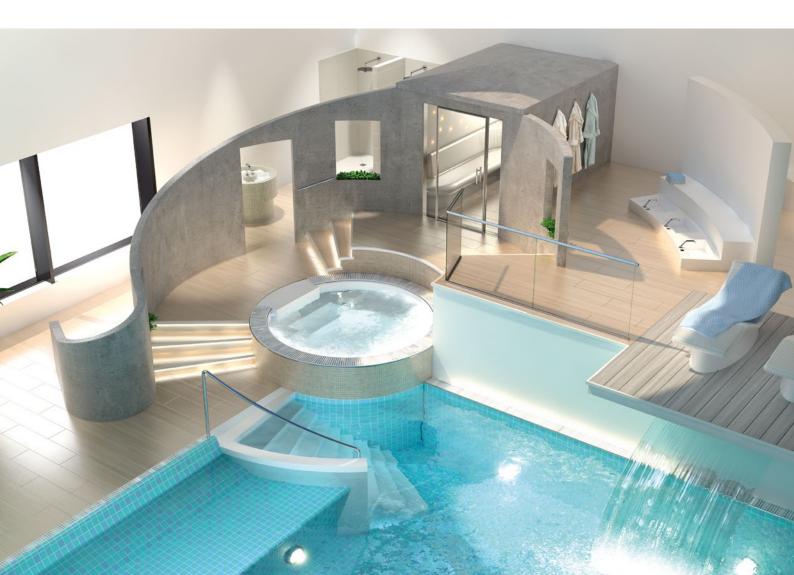

## **Spa & wellness elements**

The experienced wedi project team designs a wide variety of individual constructions, such as communal shower areas, swimming pools and whirlpools with various underwater elements such as seats or steps, as well as specially designed and equipped steam baths. Due to the completely free shaping of all elements, there are countless design possibilities.

If desired, recesses and feed-throughs can be incorporated at the factory, e.g. for on-site massage jets or lighting technology. This reduces labour and increases the quality of the installation.

#### Swimming pools and Hot tubs

Custom-built and shaped pool constructions

#### **Underwater Constructions**

Various underwater constructions of all shapes and types, such as stairs and benches