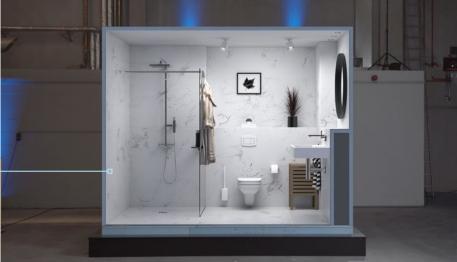

# wedi customised modular construction

### Ready-to-assemble systems for smart room concepts

With its modular system components, wedi creates brand new opportunities for designing individual, on-trend bathrooms and wet rooms. Lightweight and at the same time enormously stable wedi modules allow for the realisation of almost anything from the floor to the ceiling and practically everything else in-between: free-standing or partially attached creative partitions, shower solutions, customised bathroom furniture or complete system solutions for spa and wellness areas for example.

The individually made module components are 100% watertight, loadbearing structures marked for easy assembly on site – easier, quicker and safer than any other conventional drywall designs. Each module is custom-made. The degree of prefabrication can be chosen freely: from factory-integrated electrical, cold and hot water lines through loadbearing reinforcements, cable ducts or empty pipes to fixed and finished technical components and fittings. All custom-made items are assembled in the wedi factory and subjected to a thorough test before delivery.