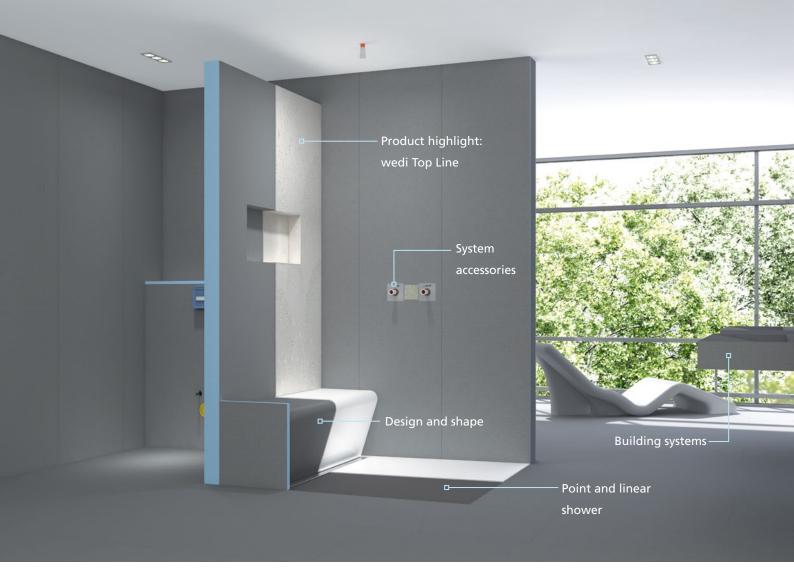

# wedi design and shape

# **Design elements for bathroom & wellness areas**

wedi design elements in a wide variety of shapes offer unlimited design possibilities. Whether benches of all types, loungers or plumbing and bathroom furniture – the wide variety of designs allow for the creation of stylish and modern bathroom and wellness facilities. As a seamless alternative to traditional tiling, the wedi Top Line offers panel type design surfaces for walls and matching design surfaces for Fundo shower elements and other wedi functional design elements such as niches or benches for example.