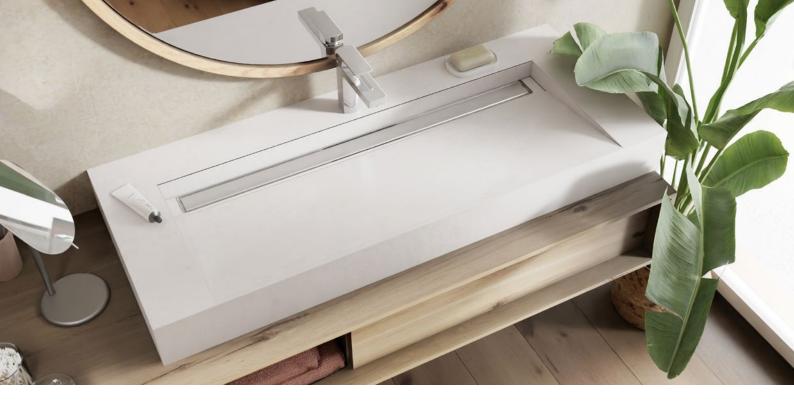

# **Modern bathroom equipment with Top design**

E.g. wedi Sanbath floating washbasin Floating washbasin with integrated linear drainage, available widths 500 - 1,300 mm

E.g. wedi Top Wall Ready-to-install design surfaces for wall and surface design