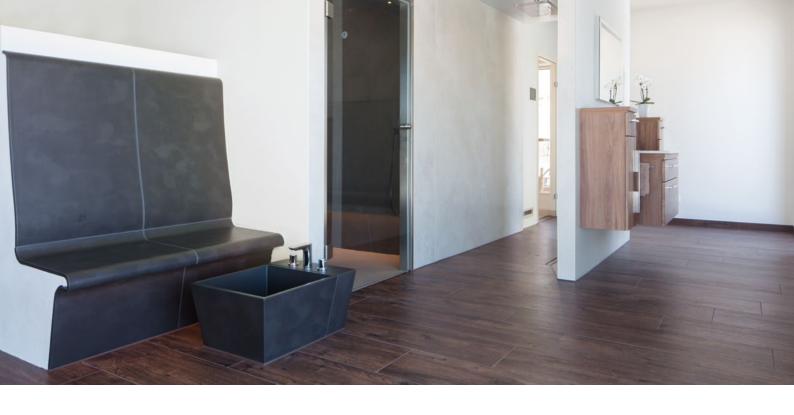

# wedi customised modular construction

### Ready-to-assemble systems for smart room concepts

With its modular system components, wedi creates brand new opportunities for designing individual, on-trend bathrooms and wet rooms. Lightweight and at the same time enormously stable wedi modules allow for the realisation of almost anything from the floor to the ceiling and practically everything else in-between: free-standing or partially attached creative partitions, shower solutions, customised bathroom furniture or complete system solutions for spa and wellness areas for example.

The individually made module components are 100% watertight, loadbearing structures marked for easy assembly on site – easier, quicker and safer than any other conventional drywall designs. Each module is custom-made. The degree of prefabrication can be chosen freely: from factory-integrated electrical, cold and hot water lines through loadbearing reinforcements, cable ducts or empty pipes to fixed and finished technical components and fittings. All custom-made items are assembled in the wedi factory and subjected to a thorough test before delivery.