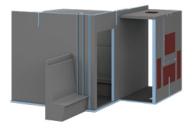

# **Application Examples**

Modular shower and connected partition Combination of connected modular wall, practical niches and technical preparation

Steam room, bench and modular shower
Arrangement of a private wellness area with
steam room, experience shower and foot basin

Modular shower and freestanding partition Combination of freestanding elements and comfortable seating in the shower

Three-sided T-module

System solution for toilet, shower and washbasin incl. technical components and reinforcements