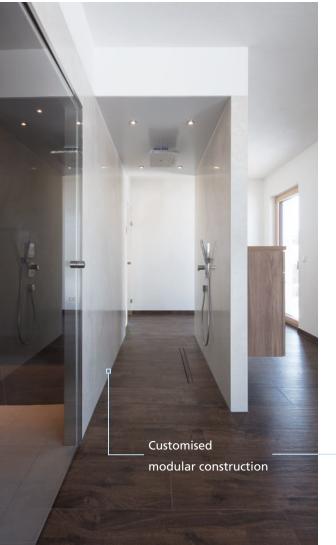

# wedi customised modular construction

### Ready-to-assemble systems for smart room concepts

With its modular system components, wedi creates brand new opportunities for designing individual, on-trend bathrooms and wet rooms. Lightweight and at the same time enormously stable wedi modules allow for the realisation of almost anything from the floor to the ceiling and practically everything else in-between: free-standing or partially attached creative partitions, shower solutions, customised bathroom furniture or complete system solutions for spa and wellness areas for example.

The individually made module components are 100% watertight, loadbearing structures marked for easy assembly on site – easier, quicker and safer than any other conventional drywall designs. Each module is custom-made. The degree of prefabrication can be chosen freely: from factory-integrated electrical, cold and hot water lines through loadbearing reinforcements, cable ducts or empty pipes to fixed and finished technical components and fittings. All custom-made items are assembled in the wedi factory and subjected to a thorough test before delivery.