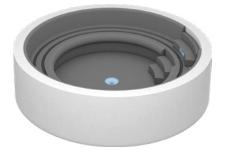

# **Functional shower elements with Top design**

E.g. Fundo Plano

65 mm thick flush-to-floor shower element with integrated point drainage

E.g. Fundo Top Plano

Seamless design surfaces – suitable for Fundo Plano shower elements