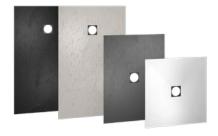

# **Functional shower elements with Top design**

E.g. Fundo Plano

65 mm thick flush-to-floor shower element with integrated point drainage

E.g. Fundo Top Plano

Seamless design surfaces – suitable for Fundo Plano shower elements

E.g. Fundo Riolito Neo

Floor-level shower element with close to the wall linear drainage and single-sided gradient

E.g. Fundo Top Riolito Neo

Seamless design surfaces – suitable for Fundo Riolito Neo shower elements