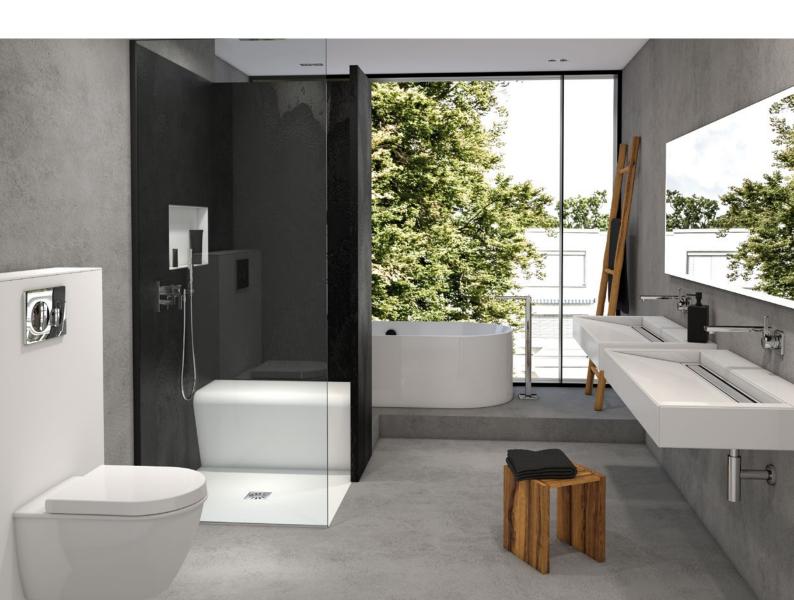

# wedi Fundo<sup>®</sup> shower systems

## Flush-to-floor showers for the highest demands

Whether shower systems with point or linear drainage, with a classic shower element or a complete system including integrated drain technology: the vast range of the wedi Fundo series offers the right solution for the most challenging situations – a flush-to-floor shower tailored to your wishes – within one range that meets the highest demands of planners, fitters and builders equally.