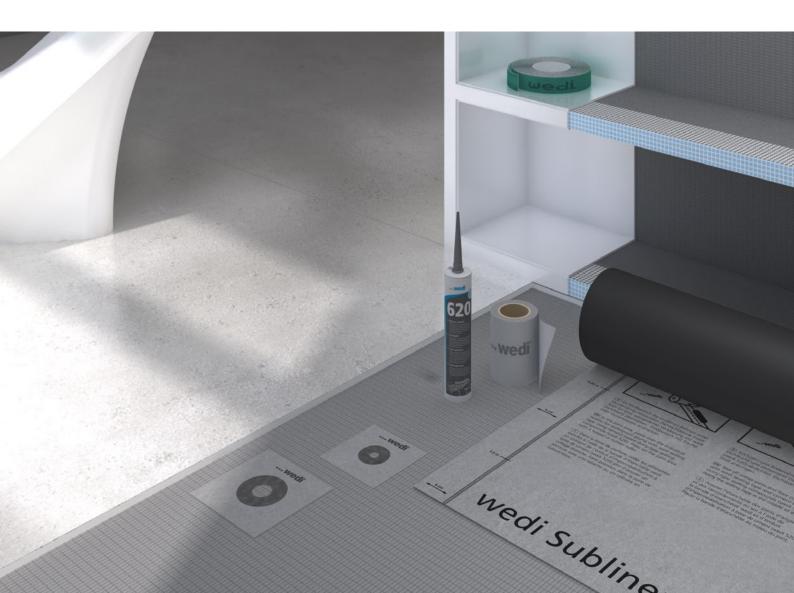

### Strength is in the details

Quick, high-quality with guaranteed reliability – the versatile range of accessories from wedi offers certified components of wedi sealing systems as well as practical system aids for adhesion and installation; from the tried and tested wedi 610 adhesive sealant through fleece-backed sealing membranes and corners to the comprehensive wedi Fundo sealing set - for all professional connections and joints in the shower.

# The right tools for every application

E.g. wedi 610 adhesive sealant Versatile single-component adhesive and sealant

E.g. wedi Subliner Dry & Flex
Flexible, crack-bridging sealing and decoupling
membrane

E.g. wedi Fundo sealing set

Especially for waterproof connection of wedi Fundo shower elements to other non-system materials as well as adjacent wedi sealing systems

E.g. wedi Nonstep ProS

High-quality sound-absorbing non-woven fabric to reduce water-impact and footfall noise