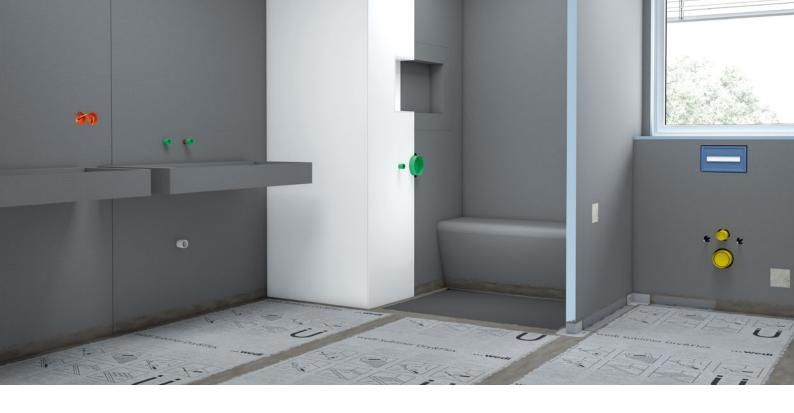

## Flush-to-floor showers for the highest demands

Whether shower systems with point or linear drainage, with a classic shower element or a complete system including integrated drain technology: the vast range of the wedi Fundo series offers the right solution for the most challenging situations – a flush-to-floor shower tailored to your wishes – within one range that meets the highest demands of planners, fitters and builders equally.

# **Functional shower elements with Top design**

E.g. Fundo Plano

65 mm thick flush-to-floor shower element with integrated point drainage

E.g. Fundo Top Plano

Seamless design surfaces – suitable for Fundo Plano shower elements

E.g. Fundo Riolito Neo

Floor-level shower element with close to the wall linear drainage and single-sided gradient

E.g. Fundo Top Riolito Neo

Seamless design surfaces – suitable for Fundo Riolito Neo shower elements