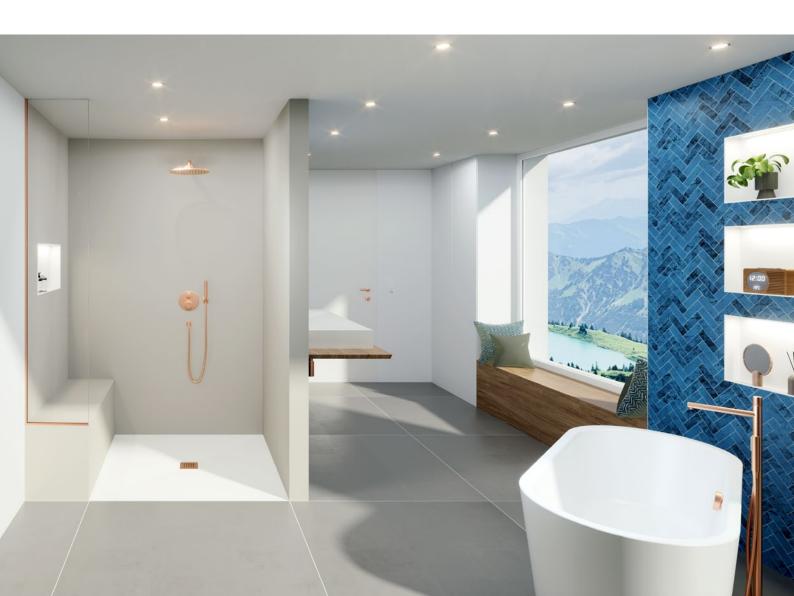

# **Modern bathroom equipment with Top design**

E.g. wedi Sanbath floating washbasin Floating washbasin with integrated linear drainage, available widths 500 - 1,300 mm

E.g. wedi Top Wall Ready-to-install design surfaces for wall and surface design

E.g. wedi Sanoasa bench 3

Bench elements with straight, angled and rounded seat edge or with completely floating seat surface

E.g. wedi Sanoasa Top

Seamless and perfectly fitting design surfaces especially for the wedi Sanoasa bench 3 with rounded seat edge