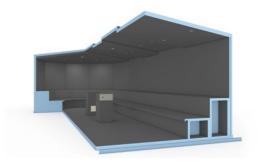

## **Spa & wellness elements**

The experienced wedi project team designs a wide variety of individual constructions, such as communal shower areas, swimming pools and whirlpools with various underwater elements such as seats or steps, as well as specially designed and equipped steam baths. Due to the completely free shaping of all elements, there are countless design possibilities.

#### Steam Rooms

Steam rooms are manufactured according to customer requirements freely selectable shape and equipment