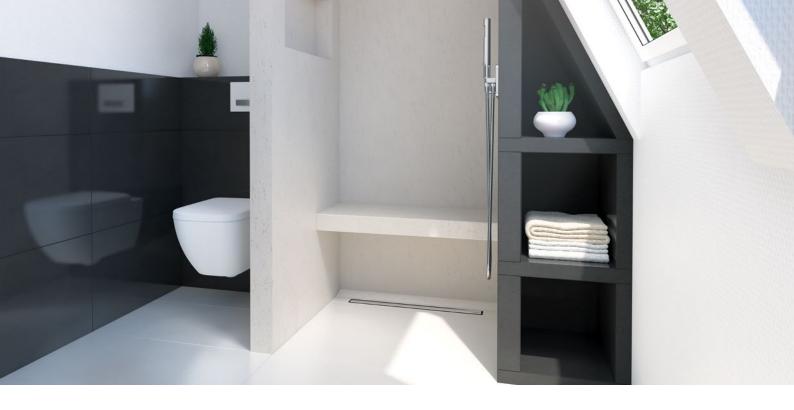

#### E.g. wedi Sanwell wall element

Stable wall element with integrated niche – ideal for use as a shower partition

#### E.g. wedi Sanwell niches

Practical functional elements for additional storage for the shower and bath, available in various formats

#### E.g. wedi Sanwell Top Niche

Ready-to-install design surfaces for wedi Sanwell niches and wall elements – precisely matching and seamless