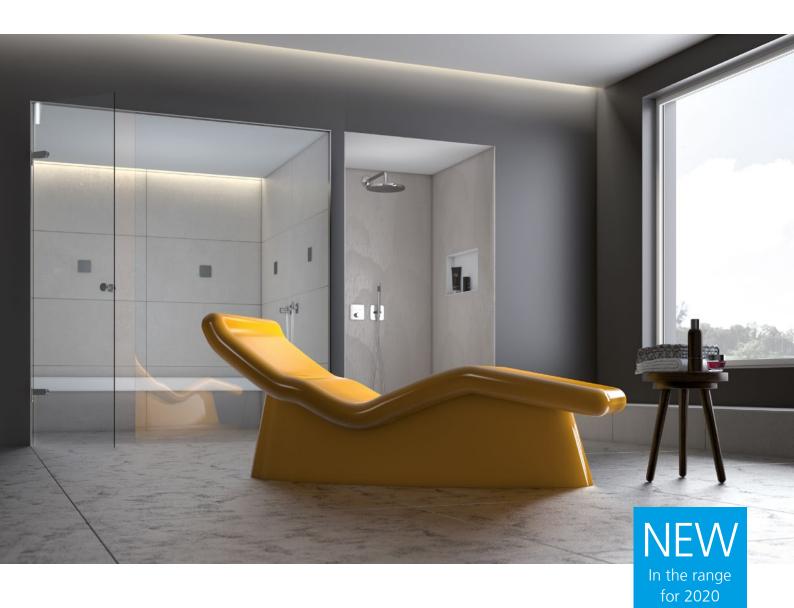

# wedi Sanoasa® Shine

New wellness loungers with luxurious design coating

wedi's new wellness loungers set entirely new standards with their extraordinary design language and wide variety of colours – they not only fulfil the demand for comfort but also offer maximum individuality.

These stylish wellness loungers with their distinctive shaping and customisable design coating are essential within any pool/spa area. Whether in a classic colour or with striking mother-of-pearl effect the high-quality smooth and seamless surface finish can be selected from around 200 different colours so your client's expectations will be exceeded. For sophisticated private bathrooms as well as commercial wellness and spa facilities.

The beauty of the wedi Sanoasa Shine loungers is seen at the first glance. The extraordinary advantages of the new range however lie in the detail.