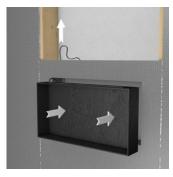

# wedi Sanwell<sup>®</sup> shower wall module: full of technology, free of water

Construction schedules are normally tight whilst the number of available skilled tradesmen on site is usually low. The wedi Sanwell shower wall module is a well-thought-out solution that is designed to relieve the burden on installers. The module can be used in a wide range of room concepts as a fixed wall or as a free-standing partition wall.

The benefit: it is simply set up and connected, ready to receive tiles or wedi Top design surfaces as a finish. Different parameters can be configured according to customer requirements when ordering. All water pipes and connections as well as the Hansgrohe iBox are integrated at the factory. Therefore installation is much faster in comparison with traditional framework installations.