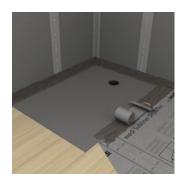

Install the wedi Fundo point drain precisely into the suspended timber floor.

Bond the Fundo Ligno Plus with wedi 320 tile adhesive and wedi 610 adhesive sealant.

Seal all joints of the shower element with the wedi Fundo sealing set.

Mount the appropriate Fundo Top design surface with wedi 610 adhesive sealant.