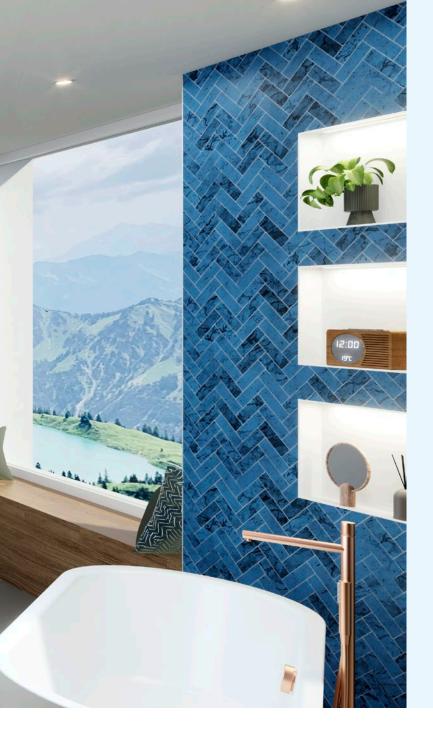

# Colour, light, design: new inspirations for creative bathrooms

Relaxed colour design, pleasant mood lighting, quick installation: a range of new products to complement wedi system solutions – more inspiring and diverse than ever before. Technically sophisticated new solutions unite creative design and long-term service life.

#### wedi Sanwell° Top LED niche

The new illuminated niche design surface makes storage in the shower a real eyecatcher. Thanks to the fully integrated and sealed lighting technology, its installation is fast and easy. **Page 10.** 

## wedi Sanwell® Top LED niche: a highlight for every bathroom

Where to store the bathroom accessories? Inside of the illuminated wedi Sanwell Top LED niche! It turns storage into a design object – thanks to its pleasantly warm mood light. The precisely designed LED light strip, is pre-assembled according to protection class IP67. Milling, fastening, bonding, sealing and other preliminary work are completely eliminated.

The seamless look in various colours perfectly matches all other design surfaces of the wedi Top Line. Well-thought-out down to the last detail – hygienic, clever storage introducing more light and atmosphere into the bathroom!

#### **Expressive.** Made to fit.

The illuminated wedi Sanwell Top LED niche turns storage into a real eye-catcher – and is a particularly hygienic, simple and time-saving alternative to tiling. The LED light bar is already integrated and securely sealed. The niche surface is quickly mounted in place with the appropriate system accessories.