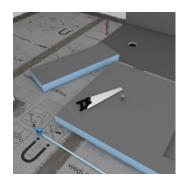

# wedi Sanwell° shower wall module

The new prefabricated shower module already contains water pipes and connections as well as a Hansgrohe iBox – and is completely waterproof. For significantly faster installation. **Page 4.** 

# wedi Sanwell<sup>®</sup> shower wall module: full of technology, free of water

Construction schedules are normally tight whilst the number of available skilled tradesmen on site is usually low. The wedi Sanwell shower wall module is a well-thought-out solution that is designed to relieve the burden on installers. The module can be used in a wide range of room concepts as a fixed wall or as a free-standing partition wall.

The benefit: it is simply set up and connected, ready to receive tiles or wedi Top design surfaces as a finish. Different parameters can be configured according to customer requirements when ordering. All water pipes and connections as well as the Hansgrohe iBox are integrated at the factory. Therefore installation is much faster in comparison with traditional framework installations.