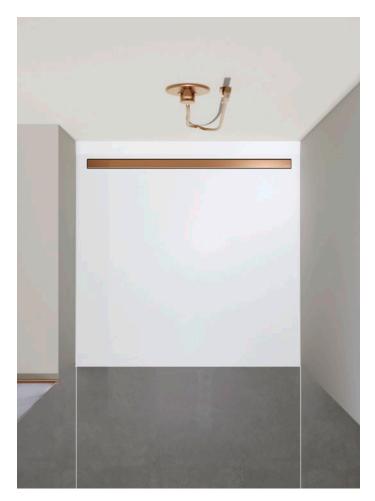

#### wedi Sanwell° Top LED niche

The new illuminated niche design surface makes storage in the shower a real eyecatcher. Thanks to the fully integrated and sealed lighting technology, its installation is fast and easy. **Page 10.** 

## wedi Sanwell® Top LED niche: a highlight for every bathroom

Where to store the bathroom accessories? Inside of the illuminated wedi Sanwell Top LED niche! It turns storage into a design object – thanks to its pleasantly warm mood light. The precisely designed LED light strip, is pre-assembled according to protection class IP67. Milling, fastening, bonding, sealing and other preliminary work are completely eliminated.

#### **Expressive.** Made to fit.

The illuminated wedi Sanwell Top LED niche turns storage into a real eye-catcher – and is a particularly hygienic, simple and time-saving alternative to tiling. The LED light bar is already integrated and securely sealed. The niche surface is quickly mounted in place with the appropriate system accessories.