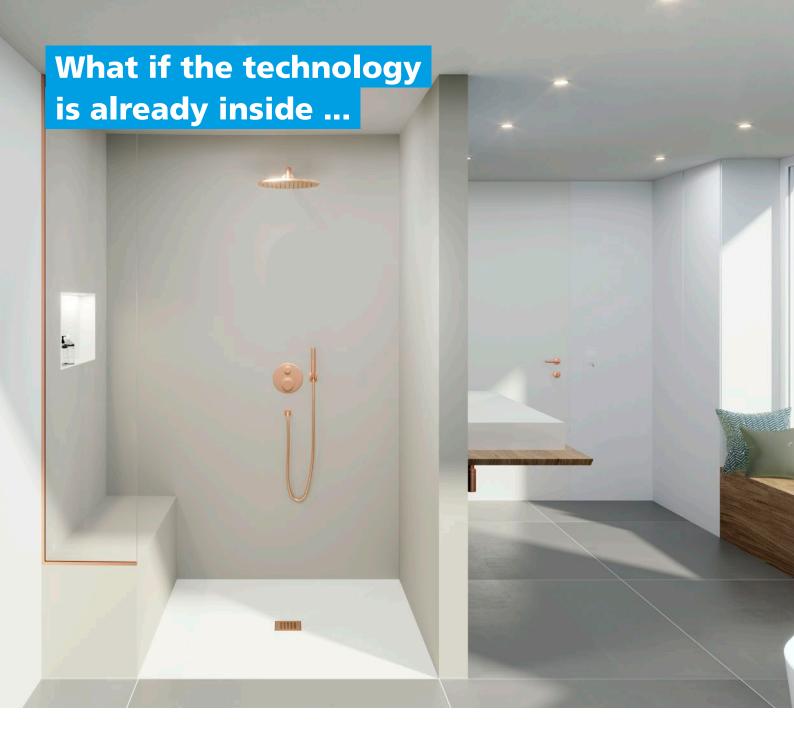

# wedi Sanwell<sup>®</sup> shower wall module: full of technology, free of water

Construction schedules are normally tight whilst the number of available skilled tradesmen on site is usually low. The wedi Sanwell shower wall module is a well-thought-out solution that is designed to relieve the burden on installers. The module can be used in a wide range of room concepts as a fixed wall or as a free-standing partition wall.

### Quickly installed. Sustainable and safe.

Whether new construction or renovation, with the new wedi Sanwell shower wall module, dream bathrooms can be realized quickly, easily and above all, safely. In addition, the module can be combined with other wedi system solutions.