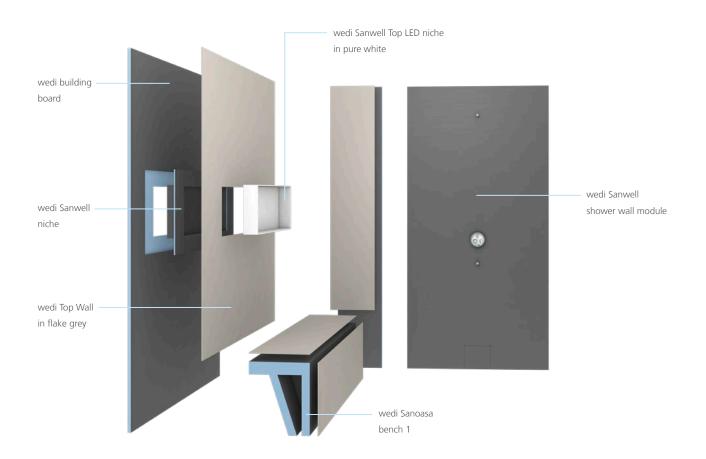

# wedi Sanwell° shower wall module

The new prefabricated shower module already contains water pipes and connections as well as a Hansgrohe iBox – and is completely waterproof. For significantly faster installation. **Page 4.** 

# wedi Sanwell<sup>®</sup> shower wall module: full of technology, free of water

Construction schedules are normally tight whilst the number of available skilled tradesmen on site is usually low. The wedi Sanwell shower wall module is a well-thought-out solution that is designed to relieve the burden on installers. The module can be used in a wide range of room concepts as a fixed wall or as a free-standing partition wall.

The benefit: it is simply set up and connected, ready to receive tiles or wedi Top design surfaces as a finish. Different parameters can be configured according to customer requirements when ordering. All water pipes and connections as well as the Hansgrohe iBox are integrated at the factory. Therefore installation is much faster in comparison with traditional framework installations.

# At a glance

- 1 wedi Sanwell shower wall module, optionally with or without a niche
- 2 Built-in outlets for the shower head (height: 1950 to 2350 mm) and the hand shower (height: 1000 to 1200 mm)
- 3 Factory-integrated and sealed Hansgrohe iBox for connecting flush-mounted fittings
- 4 Recessed reinforcement plates for fixing the hand shower, suitable for right and left-handed users
- 5 Factory-installed hot and cold water pipes
- 6 Always fits: 900 or 1200 mm width (can be adjusted), 2500 mm height (can be adjusted), 80 or 100 mm thickness