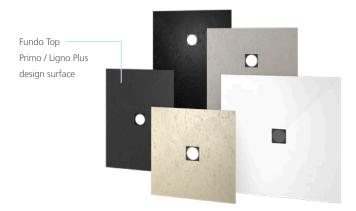

### Fundo Ligno<sup>®</sup> Plus and a matching Fundo Top<sup>®</sup>

Ideal for old buildings: thanks to its low installation height, the Fundo Ligno Plus can be quickly and easily integrated into suspended timber floors. A matching Fundo Top design surface is available for this element. **Page 12.** 

# Fundo Ligno<sup>®</sup> Plus and matching Fundo Top<sup>®</sup>: essential assurance for suspended timber floors

Especially in old buildings, the substrate is usually timber — quite a challenge in bathroom renovations. The Fundo Ligno Plus shower element, which was especially developed for this area of application, offers unrivalled assurances here. Thanks to its low outer edge thickness of 23 mm, it can be quickly and easily integrated into the wooden top layer without laborious levelling measures or building up further height.

The modern look in the bathroom is ensured by the perfectly fitting, ready-to-install Fundo Top Ligno Plus design surface. The large-format, seamless surface contributes significantly to the design of a modern and sophisticated shower area. The surface is non-slip, very easy to care for and installed in no time at all.