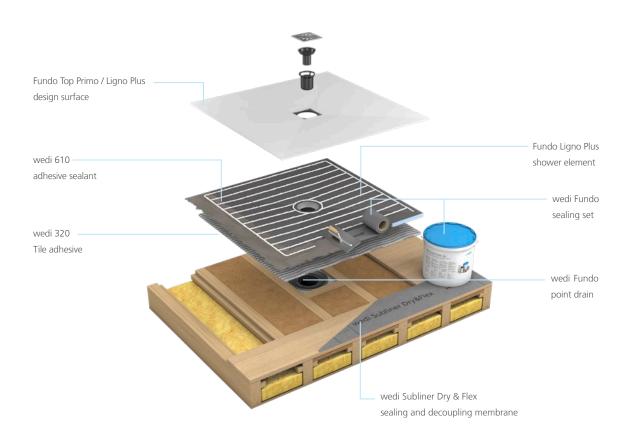

# Fundo Ligno<sup>®</sup> Plus and matching Fundo Top<sup>®</sup>: essential assurance for suspended timber floors

Especially in old buildings, the substrate is usually timber — quite a challenge in bathroom renovations. The Fundo Ligno Plus shower element, which was especially developed for this area of application, offers unrivalled assurances here. Thanks to its low outer edge thickness of 23 mm, it can be quickly and easily integrated into the wooden top layer without laborious levelling measures or building up further height.

#### Two products. One system.

Wooden surfaces are particularly sensitive to moisture, and especially when installing a floor-level shower, adequate sealing is the most important factor. With the Fundo Ligno Plus wedi offers a special solution that, together with the coordinated components, provides essential assurance for suspended timber floors.

Install the wedi Fundo point drain precisely into the suspended timber floor.

Bond the Fundo Ligno Plus with wedi 320 tile adhesive and wedi 610 adhesive sealant.

Seal all joints of the shower element with the wedi Fundo sealing set.

Mount the appropriate Fundo Top design surface with wedi 610 adhesive sealant.