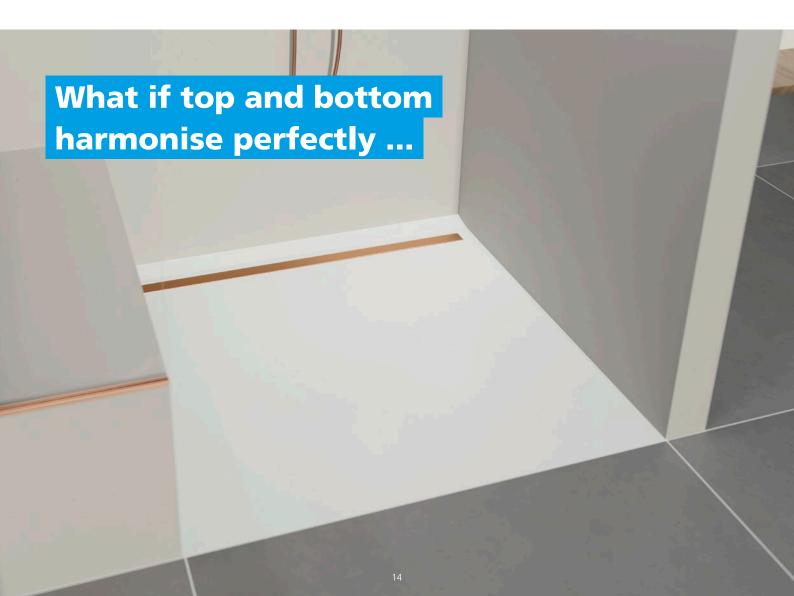

# Fundo Top® Integro & Riolito: tight fit, strong hold, grout-free design

Seamless design surfaces are the modern alternative to the classic tiled look. This applies especially for modern, low-maintenance wet rooms: with the wedi Top Line, no grout lines break the design. The Fundo Integro and Fundo Riolito shower elements now also have their own matching design surfaces. A special innovation: the Fundo Top Riolito is the first and only wedi design surface for linear drainage with counter-slope!

Ready-to-install Fundo Top surfaces, together with corresponding wedi Fundo shower elements, form a perfectly coordinated and technically sophisticated system. The required gradient is already integrated into each shower element and is matched for the corresponding design surface.