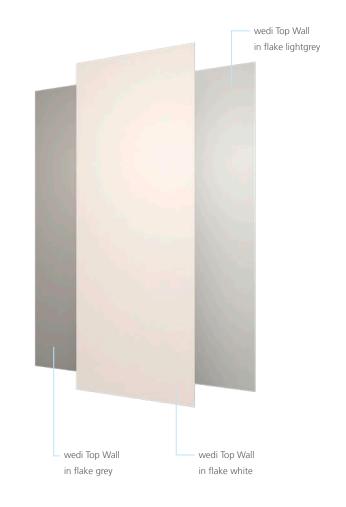

### wedi Top<sup>®</sup> Wall: new designs

The wedi Top Wall offers a joint-free alternative to traditional wall tiles. Three new designs made of a modern mineral material with integrated flakes entirely of recycled content are now available. **Page 8.** 

# wedi Top<sup>®</sup> Wall: new design meets proven security

Modern design for bathrooms and showers: the wedi Top Wall as a seamless alternative to traditional wall tiles. Three new designs made 100% of mineral materials are now available in "flake white", "flake lightgrey" and "flake grey". Their special feature is the characteristic "flakes": integrated into the homogeneous and non-porous mineral material – they also consist entirely of recycled mineral materials.

Just like all the other colours of the Top Wall, the new designs too are ideally suited for the design of walls and other surfaces in wet rooms.