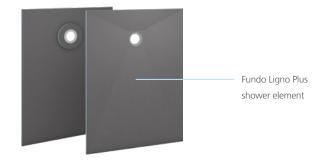

### Fundo Ligno<sup>®</sup> Plus and a matching Fundo Top<sup>®</sup>

Ideal for old buildings: thanks to its low installation height, the Fundo Ligno Plus can be quickly and easily integrated into suspended timber floors. A matching Fundo Top design surface is available for this element. **Page 12.** 

# Fundo Ligno<sup>®</sup> Plus and matching Fundo Top<sup>®</sup>: essential assurance for suspended timber floors

Especially in old buildings, the substrate is usually timber — quite a challenge in bathroom renovations. The Fundo Ligno Plus shower element, which was especially developed for this area of application, offers unrivalled assurances here. Thanks to its low outer edge thickness of 23 mm, it can be quickly and easily integrated into the wooden top layer without laborious levelling measures or building up further height.

#### Two products. One system.

Wooden surfaces are particularly sensitive to moisture, and especially when installing a floor-level shower, adequate sealing is the most important factor. With the Fundo Ligno Plus wedi offers a special solution that, together with the coordinated components, provides essential assurance for suspended timber floors.