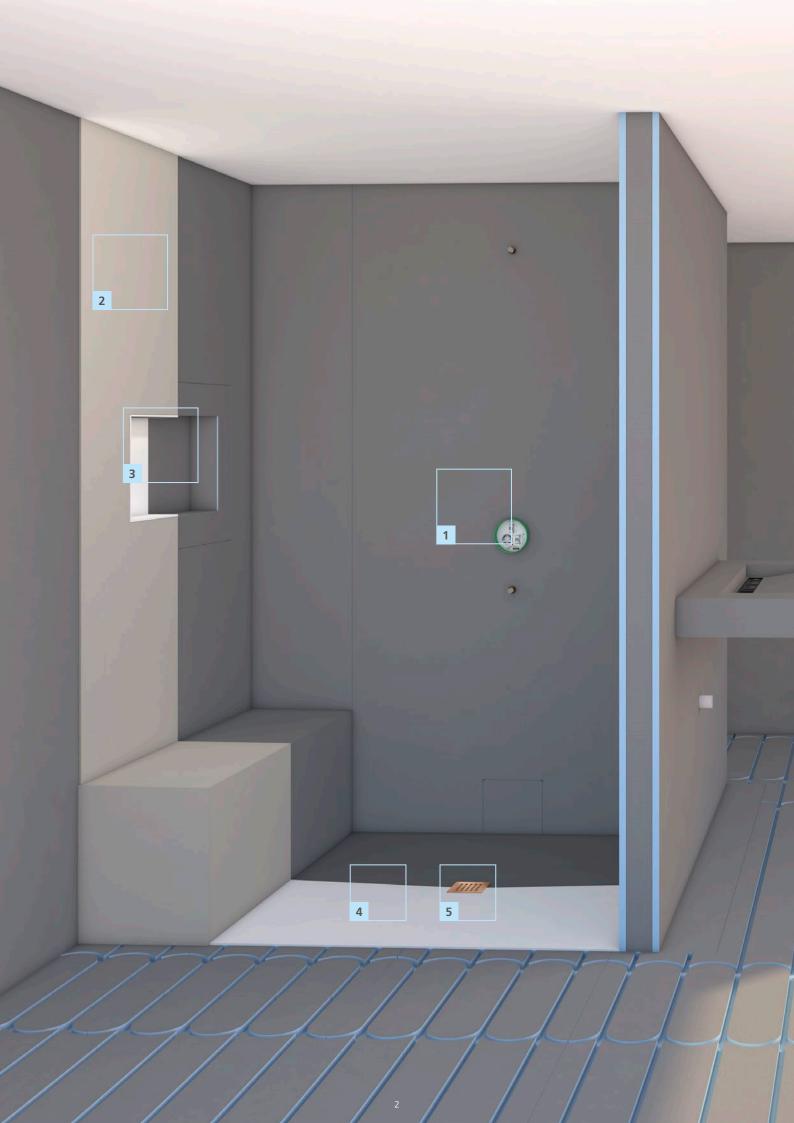

# wedi Sanwell<sup>®</sup> shower wall module: full of technology, free of water

Construction schedules are normally tight whilst the number of available skilled tradesmen on site is usually low. The wedi Sanwell shower wall module is a well-thought-out solution that is designed to relieve the burden on installers. The module can be used in a wide range of room concepts as a fixed wall or as a free-standing partition wall.

The benefit: it is simply set up and connected, ready to receive tiles or wedi Top design surfaces as a finish. Different parameters can be configured according to customer requirements when ordering. All water pipes and connections as well as the Hansgrohe iBox are integrated at the factory. Therefore installation is much faster in comparison with traditional framework installations.

# At a glance

- 1 wedi Sanwell shower wall module, optionally with or without a niche
- 2 Built-in outlets for the shower head (height: 1950 to 2350 mm) and the hand shower (height: 1000 to 1200 mm)
- 3 Factory-integrated and sealed Hansgrohe iBox for connecting flush-mounted fittings
- 4 Recessed reinforcement plates for fixing the hand shower, suitable for right and left-handed users
- 5 Factory-installed hot and cold water pipes
- 6 Always fits: 900 or 1200 mm width (can be adjusted), 2500 mm height (can be adjusted), 80 or 100 mm thickness