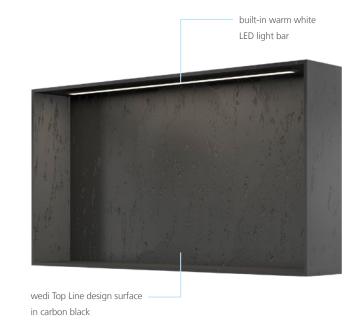

## wedi Sanwell® Top LED niche: a highlight for every bathroom

Where to store the bathroom accessories? Inside of the illuminated wedi Sanwell Top LED niche! It turns storage into a design object – thanks to its pleasantly warm mood light. The precisely designed LED light strip, is pre-assembled according to protection class IP67. Milling, fastening, bonding, sealing and other preliminary work are completely eliminated.

#### **Expressive.** Made to fit.

The illuminated wedi Sanwell Top LED niche turns storage into a real eye-catcher – and is a particularly hygienic, simple and time-saving alternative to tiling. The LED light bar is already integrated and securely sealed. The niche surface is quickly mounted in place with the appropriate system accessories.