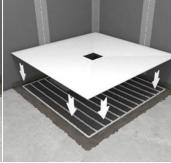

# Fundo Ligno<sup>®</sup> Plus and matching Fundo Top<sup>®</sup>: essential assurance for suspended timber floors

Especially in old buildings, the substrate is usually timber — quite a challenge in bathroom renovations. The Fundo Ligno Plus shower element, which was especially developed for this area of application, offers unrivalled assurances here. Thanks to its low outer edge thickness of 23 mm, it can be quickly and easily integrated into the wooden top layer without laborious levelling measures or building up further height.

- Floor-level shower element especially for flush installation in suspended timber floors
- Factory-integrated even slope
- Simple, quick and safe installation
- Perfect base for tiles or matching Fundo Top design surfaces