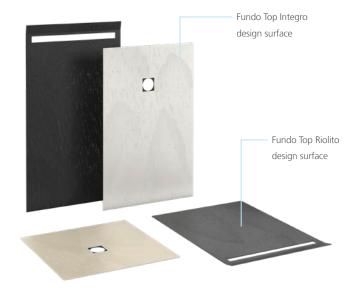

# Fundo Top® Integro & Riolito: tight fit, strong hold, grout-free design

Seamless design surfaces are the modern alternative to the classic tiled look. This applies especially for modern, low-maintenance wet rooms: with the wedi Top Line, no grout lines break the design. The Fundo Integro and Fundo Riolito shower elements now also have their own matching design surfaces. A special innovation: the Fundo Top Riolito is the first and only wedi design surface for linear drainage with counter-slope!

### Seamless security. Wide variety.

The Fundo Top Integro and Fundo Top Riolito further expand the wedi Top Line. The new design surfaces are available in a variety of textures and colours and are perfectly tailored to the corresponding shower elements. What's more, they are particularly easy to install, low-maintenance and slip-resistant in wet areas.