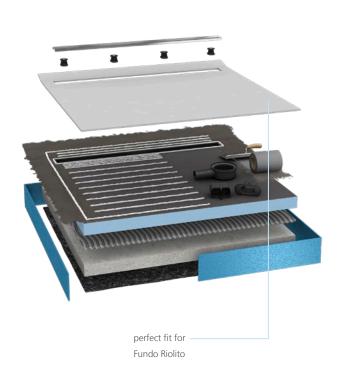

# Fundo Top® Integro & Riolito: tight fit, strong hold, grout-free design

Seamless design surfaces are the modern alternative to the classic tiled look. This applies especially for modern, low-maintenance wet rooms: with the wedi Top Line, no grout lines break the design. The Fundo Integro and Fundo Riolito shower elements now also have their own matching design surfaces. A special innovation: the Fundo Top Riolito is the first and only wedi design surface for linear drainage with counter-slope!

Ready-to-install Fundo Top surfaces, together with corresponding wedi Fundo shower elements, form a perfectly coordinated and technically sophisticated system. The required gradient is already integrated into each shower element and is matched for the corresponding design surface.

### Seamless security. Wide variety.

The Fundo Top Integro and Fundo Top Riolito further expand the wedi Top Line. The new design surfaces are available in a variety of textures and colours and are perfectly tailored to the corresponding shower elements. What's more, they are particularly easy to install, low-maintenance and slip-resistant in wet areas.