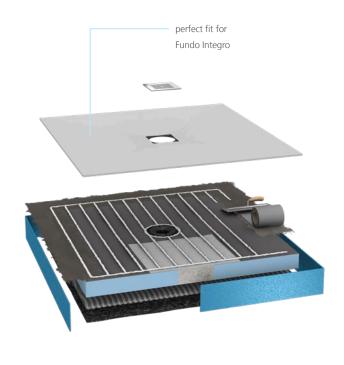

# Fundo Top® Integro & Riolito: tight fit, strong hold, grout-free design

Seamless design surfaces are the modern alternative to the classic tiled look. This applies especially for modern, low-maintenance wet rooms: with the wedi Top Line, no grout lines break the design. The Fundo Integro and Fundo Riolito shower elements now also have their own matching design surfaces. A special innovation: the Fundo Top Riolito is the first and only wedi design surface for linear drainage with counter-slope!

Ready-to-install Fundo Top surfaces, together with corresponding wedi Fundo shower elements, form a perfectly coordinated and technically sophisticated system. The required gradient is already integrated into each shower element and is matched for the corresponding design surface.

### Seamless security. Wide variety.

The Fundo Top Integro and Fundo Top Riolito further expand the wedi Top Line. The new design surfaces are available in a variety of textures and colours and are perfectly tailored to the corresponding shower elements. What's more, they are particularly easy to install, low-maintenance and slip-resistant in wet areas.