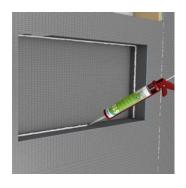

- Design surface for niches with a modern and grout-free design
- Integrated LED light strip sealed at the factory
- Perfect match for wedi Sanwell niches
- Simple, quick and safe installation

Apply wedi 610 adhesive sealant according to the specified adhesive grid.

Connect the power cable and insert the Sanwell Top LED niche into the Sanwell niche.

Ready to use after only 2 hours of drying time.

Pleasantly warm mood light and additional storage space in the bathroom.