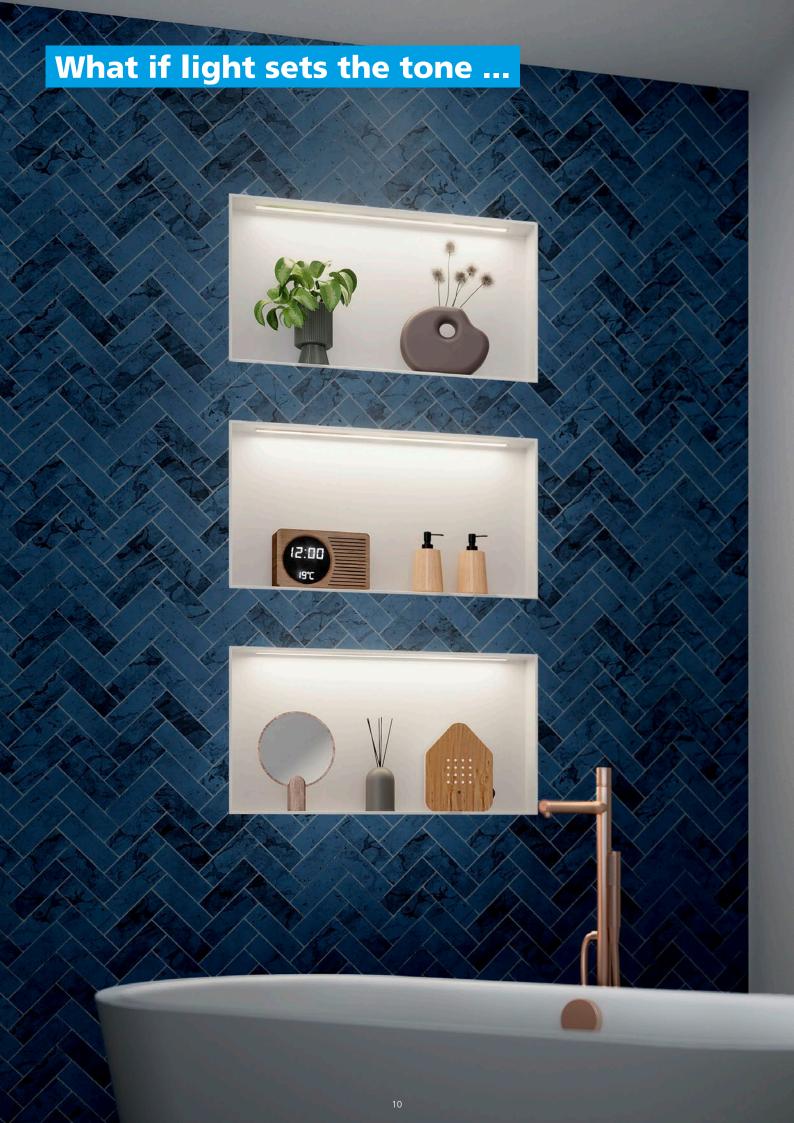

## wedi Sanwell® Top LED niche: a highlight for every bathroom

Where to store the bathroom accessories? Inside of the illuminated wedi Sanwell Top LED niche! It turns storage into a design object – thanks to its pleasantly warm mood light. The precisely designed LED light strip, is pre-assembled according to protection class IP67. Milling, fastening, bonding, sealing and other preliminary work are completely eliminated.

The seamless look in various colours perfectly matches all other design surfaces of the wedi Top Line. Well-thought-out down to the last detail – hygienic, clever storage introducing more light and atmosphere into the bathroom!

#### **Expressive.** Made to fit.

The illuminated wedi Sanwell Top LED niche turns storage into a real eye-catcher – and is a particularly hygienic, simple and time-saving alternative to tiling. The LED light bar is already integrated and securely sealed. The niche surface is quickly mounted in place with the appropriate system accessories.

Connect the power cable and insert the Sanwell Top LED niche into the Sanwell niche.

Ready to use after only 2 hours of drying time.

Pleasantly warm mood light and additional storage space in the bathroom.