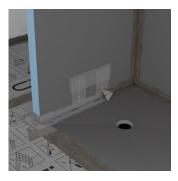

Install the wedi Fundo point drain precisely into the suspended timber floor.

Bond the Fundo Ligno Plus with wedi 320 tile adhesive and wedi 610 adhesive sealant.

Seal all joints of the shower element with the wedi Fundo sealing set.

Mount the appropriate Fundo Top design surface with wedi 610 adhesive sealant.