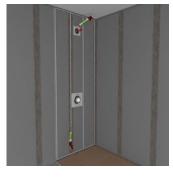

# wedi Sanwell<sup>®</sup> shower wall module: full of technology, free of water

Construction schedules are normally tight whilst the number of available skilled tradesmen on site is usually low. The wedi Sanwell shower wall module is a well-thought-out solution that is designed to relieve the burden on installers. The module can be used in a wide range of room concepts as a fixed wall or as a free-standing partition wall.

The benefit: it is simply set up and connected, ready to receive tiles or wedi Top design surfaces as a finish. Different parameters can be configured according to customer requirements when ordering. All water pipes and connections as well as the Hansgrohe iBox are integrated at the factory. Therefore installation is much faster in comparison with traditional framework installations.

# At a glance

- 1 wedi Sanwell shower wall module, optionally with or without a niche
- 2 Built-in outlets for the shower head (height: 1950 to 2350 mm) and the hand shower (height: 1000 to 1200 mm)
- 3 Factory-integrated and sealed Hansgrohe iBox for connecting flush-mounted fittings
- 4 Recessed reinforcement plates for fixing the hand shower, suitable for right and left-handed users
- 5 Factory-installed hot and cold water pipes
- 6 Always fits: 900 or 1200 mm width (can be adjusted), 2500 mm height (can be adjusted), 80 or 100 mm thickness