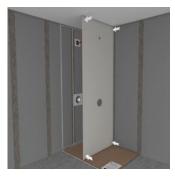

# wedi Sanwell<sup>®</sup> shower wall module: full of technology, free of water

Construction schedules are normally tight whilst the number of available skilled tradesmen on site is usually low. The wedi Sanwell shower wall module is a well-thought-out solution that is designed to relieve the burden on installers. The module can be used in a wide range of room concepts as a fixed wall or as a free-standing partition wall.

The benefit: it is simply set up and connected, ready to receive tiles or wedi Top design surfaces as a finish. Different parameters can be configured according to customer requirements when ordering. All water pipes and connections as well as the Hansgrohe iBox are integrated at the factory. Therefore installation is much faster in comparison with traditional framework installations.

# At a glance

- 1 wedi Sanwell shower wall module, optionally with or without a niche
- 2 Built-in outlets for the shower head (height: 1950 to 2350 mm) and the hand shower (height: 1000 to 1200 mm)
- 3 Factory-integrated and sealed Hansgrohe iBox for connecting flush-mounted fittings
- 4 Recessed reinforcement plates for fixing the hand shower, suitable for right and left-handed users
- 5 Factory-installed hot and cold water pipes
- 6 Always fits: 900 or 1200 mm width (can be adjusted), 2500 mm height (can be adjusted), 80 or 100 mm thickness

### Quickly installed. Sustainable and safe.

Whether new construction or renovation, with the new wedi Sanwell shower wall module, dream bathrooms can be realized quickly, easily and above all, safely. In addition, the module can be combined with other wedi system solutions.