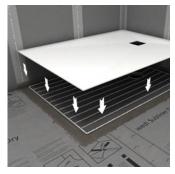

Ready-to-install Fundo Top surfaces, together with corresponding wedi Fundo shower elements, form a perfectly coordinated and technically sophisticated system. The required gradient is already integrated into each shower element and is matched for the corresponding design surface.

- Modern and timeless design
- Integrated precise gradient
- 100% waterproof system
- Easy and fast installation
- Perfectly matched to the corresponding wedi Fundo shower element

Apply beads of wedi 610 adhesive sealant according to the specified adhesive grid.