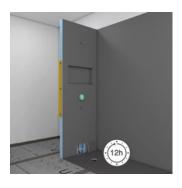

## wedi Sanwell® Top LED niche: a highlight for every bathroom

Where to store the bathroom accessories? Inside of the illuminated wedi Sanwell Top LED niche! It turns storage into a design object – thanks to its pleasantly warm mood light. The precisely designed LED light strip, is pre-assembled according to protection class IP67. Milling, fastening, bonding, sealing and other preliminary work are completely eliminated.

#### **Expressive.** Made to fit.

The illuminated wedi Sanwell Top LED niche turns storage into a real eye-catcher – and is a particularly hygienic, simple and time-saving alternative to tiling. The LED light bar is already integrated and securely sealed. The niche surface is quickly mounted in place with the appropriate system accessories.

Connect the power cable and insert the Sanwell Top LED niche into the Sanwell niche.

Ready to use after only 2 hours of drying time.

Pleasantly warm mood light and additional storage space in the bathroom.