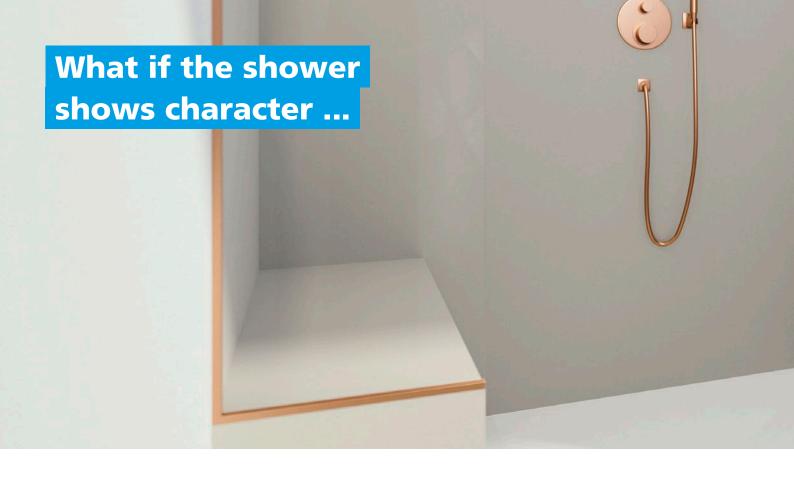

# wedi Sanwell° shower wall module

The new prefabricated shower module already contains water pipes and connections as well as a Hansgrohe iBox – and is completely waterproof. For significantly faster installation. **Page 4.** 

# wedi Sanwell<sup>®</sup> shower wall module: full of technology, free of water

Construction schedules are normally tight whilst the number of available skilled tradesmen on site is usually low. The wedi Sanwell shower wall module is a well-thought-out solution that is designed to relieve the burden on installers. The module can be used in a wide range of room concepts as a fixed wall or as a free-standing partition wall.

The benefit: it is simply set up and connected, ready to receive tiles or wedi Top design surfaces as a finish. Different parameters can be configured according to customer requirements when ordering. All water pipes and connections as well as the Hansgrohe iBox are integrated at the factory. Therefore installation is much faster in comparison with traditional framework installations.