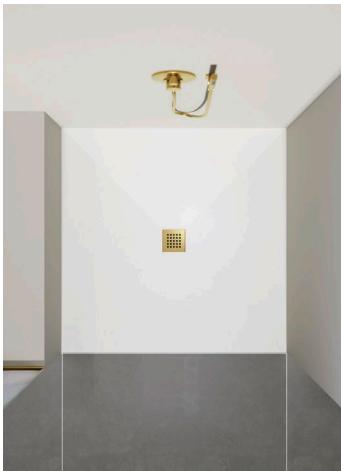

# wedi Fundo<sup>®</sup> drain covers: perfectly coordinated colour accents – for every taste

The trend is toward colour accents in showers and bathrooms. Answering the demand, wedi Fundo drain covers are now available in "metallic black", "metallic rose gold" and "metallic gold" colours. All three colours are matched to common fittings of leading brassware manufacturers to suit every taste and every shower situation!

Thanks to the high-quality PVD coating, the brushed surface structure is retained and a high level of colour brilliance is guaranteed over the long term. New covers are available for both point and linear drainage.

### Proven product. New impression.

The wedi drain systems have proven themselves many times over – and yet they always impress. The new covers with modern metallic design take this a step further. The special feature is the high-quality PVD coating: the brushed surface structure and the high colour brilliance is a real eye-catcher.

- wedi Fundo drain covers in new trendy colours: metallic black, metallic rose-gold and metallic gold
- Made of brushed stainless steel with high-quality PVD coating
- Available for wedi Fundo shower systems with point and linear drainage and for the wedi Sanbath washbasin