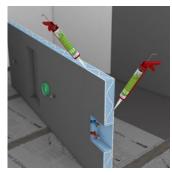

Special format desired? Adapt the shower wall module easily and quickly.

Apply wedi 610 adhesive sealant to all connecting edges of the module.

Align the shower wall module using a spirit level.

Seal all joints with wedi Tools sealing tape, corners and wedi 520 flexible sealing slurry.