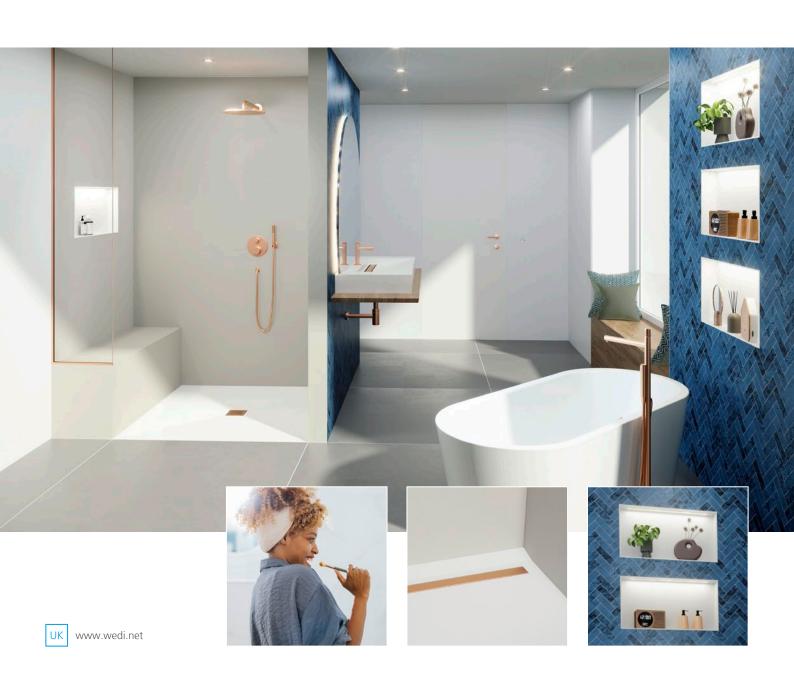

# **New products 2023**

There is something new in the world of wedi systems

# Colour, light, design: new inspirations for creative bathrooms

Relaxed colour design, pleasant mood lighting, quick installation: a range of new products to complement wedi system solutions – more inspiring and diverse than ever before. Technically sophisticated new solutions unite creative design and long-term service life.

# wedi Sanwell° shower wall module

The new prefabricated shower module already contains water pipes and connections as well as a Hansgrohe iBox – and is completely waterproof. For significantly faster installation. **Page 4.** 

### wedi Top<sup>®</sup> Wall: new designs

The wedi Top Wall offers a joint-free alternative to traditional wall tiles. Three new designs made of a modern mineral material with integrated flakes entirely of recycled content are now available. **Page 8.** 

#### wedi Sanwell° Top LED niche

The new illuminated niche design surface makes storage in the shower a real eyecatcher. Thanks to the fully integrated and sealed lighting technology, its installation is fast and easy. **Page 10.** 

### Fundo Ligno<sup>®</sup> Plus and a matching Fundo Top<sup>®</sup>

Ideal for old buildings: thanks to its low installation height, the Fundo Ligno Plus can be quickly and easily integrated into suspended timber floors. A matching Fundo Top design surface is available for this element. **Page 12.** 

# Fundo Top<sup>®</sup> Integro and Fundo Top<sup>®</sup> Riolito

The shower as a design object: from now on, seamless Fundo Top surfaces are also available for the Fundo Integro and Fundo Riolito shower elements. **Page 14.** 

#### wedi Fundo<sup>®</sup> drain covers: new surface finish

Outstanding colour quality and brilliance thanks to the high quality PVD coating: wedi Fundo drain covers are now available in trendy metallic colours with a brushed surface. **Page 16.** 