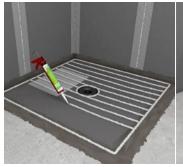

Install the wedi Fundo point drain precisely into the suspended timber floor.

Bond the Fundo Ligno Plus with wedi 320 tile adhesive and wedi 610 adhesive sealant.

Seal all joints of the shower element with the wedi Fundo sealing set.

Mount the appropriate Fundo Top design surface with wedi 610 adhesive sealant.