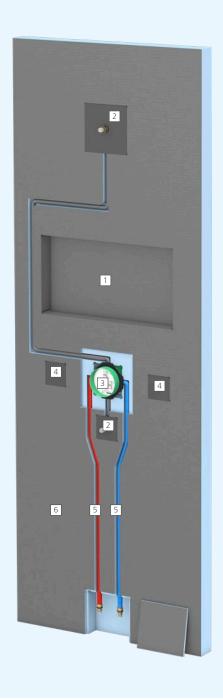

# At a glance

- 1 wedi Sanwell shower wall module, optionally with or without a niche
- 2 Built-in outlets for the shower head (height: 1950 to 2350 mm) and the hand shower (height: 1000 to 1200 mm)
- 3 Factory-integrated and sealed Hansgrohe iBox for connecting flush-mounted fittings
- 4 Recessed reinforcement plates for fixing the hand shower, suitable for right and left-handed users
- 5 Factory-installed hot and cold water pipes
- 6 Always fits: 900 or 1200 mm width (can be adjusted), 2500 mm height (can be adjusted), 80 or 100 mm thickness