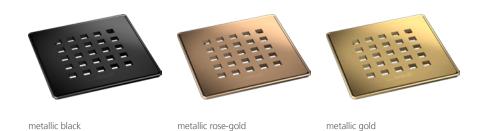

# wedi Fundo<sup>®</sup> drain covers: perfectly coordinated colour accents – for every taste

The trend is toward colour accents in showers and bathrooms. Answering the demand, wedi Fundo drain covers are now available in "metallic black", "metallic rose gold" and "metallic gold" colours. All three colours are matched to common fittings of leading brassware manufacturers to suit every taste and every shower situation!

- wedi Fundo drain covers in new trendy colours: metallic black, metallic rose-gold and metallic gold
- Made of brushed stainless steel with high-quality PVD coating
- Available for wedi Fundo shower systems with point and linear drainage and for the wedi Sanbath washbasin