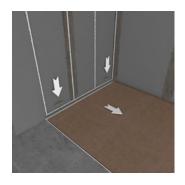

Special format desired? Adapt the shower wall module easily and quickly.

Apply wedi 610 adhesive sealant to all connecting edges of the module.

Align the shower wall module using a spirit level.

Seal all joints with wedi Tools sealing tape, corners and wedi 520 flexible sealing slurry.