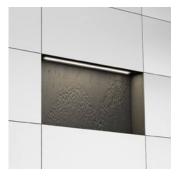

#### wedi Sanwell° Top LED niche

The new illuminated niche design surface makes storage in the shower a real eyecatcher. Thanks to the fully integrated and sealed lighting technology, its installation is fast and easy. **Page 10.** 

## wedi Sanwell® Top LED niche: a highlight for every bathroom

Where to store the bathroom accessories? Inside of the illuminated wedi Sanwell Top LED niche! It turns storage into a design object – thanks to its pleasantly warm mood light. The precisely designed LED light strip, is pre-assembled according to protection class IP67. Milling, fastening, bonding, sealing and other preliminary work are completely eliminated.

#### **Expressive.** Made to fit.

The illuminated wedi Sanwell Top LED niche turns storage into a real eye-catcher – and is a particularly hygienic, simple and time-saving alternative to tiling. The LED light bar is already integrated and securely sealed. The niche surface is quickly mounted in place with the appropriate system accessories.