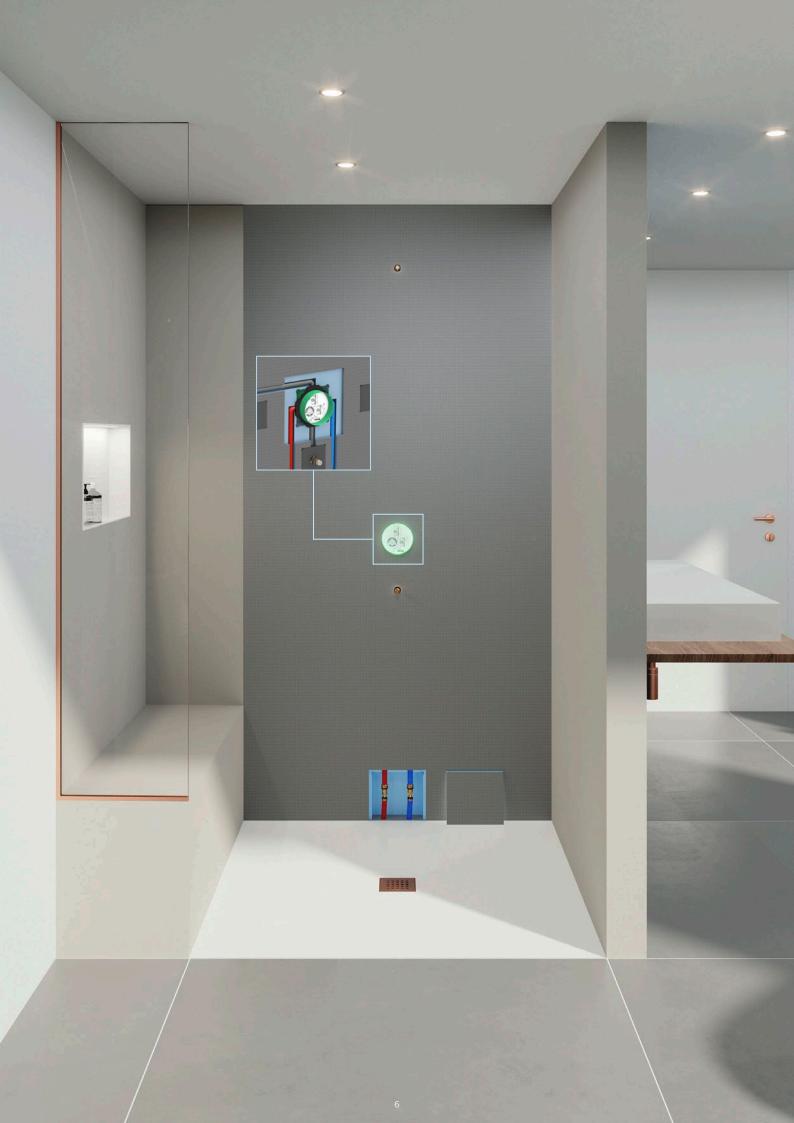

# wedi Sanwell<sup>®</sup> shower wall module: full of technology, free of water

Construction schedules are normally tight whilst the number of available skilled tradesmen on site is usually low. The wedi Sanwell shower wall module is a well-thought-out solution that is designed to relieve the burden on installers. The module can be used in a wide range of room concepts as a fixed wall or as a free-standing partition wall.

The benefit: it is simply set up and connected, ready to receive tiles or wedi Top design surfaces as a finish. Different parameters can be configured according to customer requirements when ordering. All water pipes and connections as well as the Hansgrohe iBox are integrated at the factory. Therefore installation is much faster in comparison with traditional framework installations.

### Quickly installed. Sustainable and safe.

Whether new construction or renovation, with the new wedi Sanwell shower wall module, dream bathrooms can be realized quickly, easily and above all, safely. In addition, the module can be combined with other wedi system solutions.