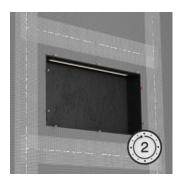

#### wedi Sanwell° Top LED niche

The new illuminated niche design surface makes storage in the shower a real eyecatcher. Thanks to the fully integrated and sealed lighting technology, its installation is fast and easy. **Page 10.** 

## wedi Sanwell® Top LED niche: a highlight for every bathroom

Where to store the bathroom accessories? Inside of the illuminated wedi Sanwell Top LED niche! It turns storage into a design object – thanks to its pleasantly warm mood light. The precisely designed LED light strip, is pre-assembled according to protection class IP67. Milling, fastening, bonding, sealing and other preliminary work are completely eliminated.

#### **Expressive.** Made to fit.

The illuminated wedi Sanwell Top LED niche turns storage into a real eye-catcher – and is a particularly hygienic, simple and time-saving alternative to tiling. The LED light bar is already integrated and securely sealed. The niche surface is quickly mounted in place with the appropriate system accessories.