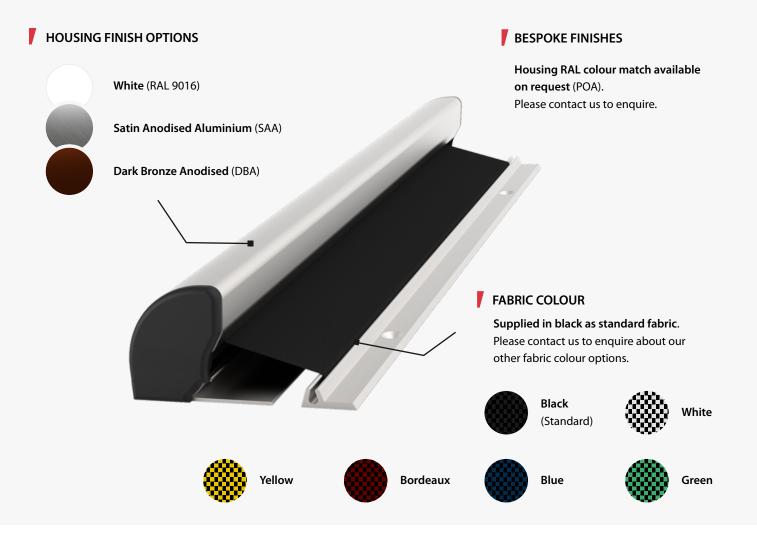

Featuring a sleek, easy to clean, aluminium housing. Strong **fire-retardent fabric** material is kept under constant tension, designed to cover the gap between the door and frame automatically when the door is opened.