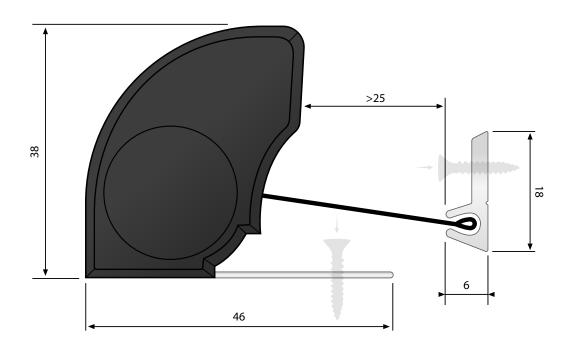

The housing is designed to conceal screws when the door is closed.

Open

#### DIMENSIONS

Awarded German Safety Mark and certified to EN16654