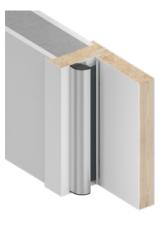

#### DESCRIPTION

Suitable for most **single and double action doors** including automatic doors, utlising a roller system to provide effective finger protection; preventing fingers being accidentally trapped on the hinge side of a door.

Featuring a sleek, easy to clean, aluminium housing. Strong **fire-retardent fabric** material is kept under constant tension, designed to cover the gap between the door and frame automatically when the door is opened.

The housing is designed to conceal screws when the door is closed.

Open