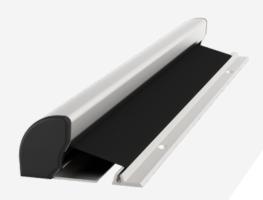

#### DESCRIPTION

Suitable for most **single and double action doors** including automatic doors, utlising a roller system to provide effective finger protection; preventing fingers being accidentally trapped on the hinge side of a door.

Featuring a sleek, easy to clean, aluminium housing. Strong **fire-retardent fabric** material is kept under constant tension, designed to cover the gap between the door and frame automatically when the door is opened.

The housing is designed to conceal screws when the door is closed.

Open