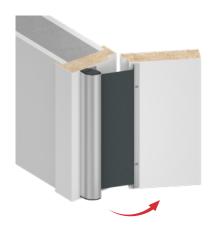

#### DESCRIPTION

Suitable for most **single and double action doors** including automatic doors, utlising a roller system to provide effective finger protection; preventing fingers being accidentally trapped on the hinge side of a door.

Featuring a sleek, easy to clean, aluminium housing. Strong **fire-retardent fabric** material is kept under constant tension, designed to cover the gap between the door and frame automatically when the door is opened.

The housing is designed to conceal screws when the door is closed.

Open