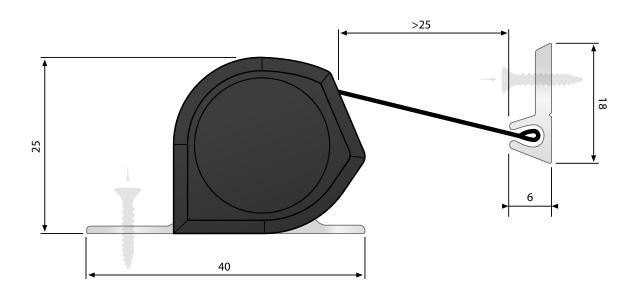

|
| Minimum length        | 325mm                                                                                                                                                                           | 325mm                                   |
| Maximum fabric travel | 260mm                                                                                                                                                                           | 260mm                                   |
| Additional Info       | <ul> <li>Suitable for use on 30min fire doors</li> <li>Class 2 - BS 8613:2017 Finger Protection for Pedestrian Doors</li> <li>EN16654:2015 Child Protection Products</li> </ul> | > EN16005 compliant for automatic doors |

1

#### HOUSING FINISH OPTIONS



### **|** DIMENSIONS