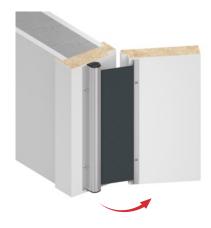

DATA SHEET

## FINGER PROTECTION DEVICES

# FP200 / FP200X



#### DESCRIPTION

Suitable for most **single and double action doors** including automatic doors, utlising a roller system to provide effective finger protection; preventing fingers being accidentally trapped on the hinge side of a door.

Featuring a sleek, easy to clean, aluminium housing. Strong **fire-retardent fabric** material is kept under constant tension, designed to cover the gap between the door and frame automatically when the door is opened.







Closed

Open

#### TECHNICAL DATA

| Information           | FP200                                                                                                                                                                           | FP200X                                  |
|-----------------------|---------------------------------------------------------------------------------------------------------------------------------------------------------------------------------|-----------------------------------------|
| Cycles of operations  | 1,000,000                                                                                                                                                                       |                                         |
| Maximum length        |