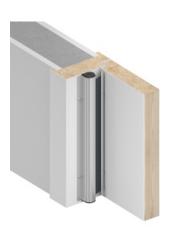

DATA SHEET

## FINGER PROTECTION DEVICES

# FP200 / FP200X



#### DESCRIPTION

Suitable for most **single and double action doors** including automatic doors, utlising a roller system to provide effective finger protection; preventing fingers being accidentally trapped on the hinge side of a door.

Featuring a sleek, easy to clean, aluminium housing. Strong **fire-retardent fabric** material is kept under constant tension, designed to cover the gap between the door and frame automatically when the door is opened.







Closed

Open

#### TECHNICAL DATA

| Information           | FP200                                                                                                                                                                           | FP200X                                  |
|-----------------------|---------------------------------------------------------------------------------------------------------------------------------------------------------------------------------|-----------------------------------------|
| Cycles of operations  | 1,000,000                                                                                                                                                                       |                                         |
| Maximum length