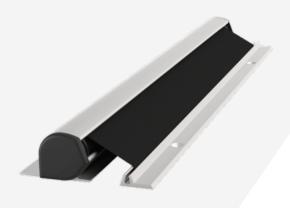

#### DESCRIPTION

Suitable for most **single and double action doors** including automatic doors, utlising a roller system to provide effective finger protection; preventing fingers being accidentally trapped on the hinge side of a door.

Featuring a sleek, easy to clean, aluminium housing. Strong **fire-retardent fabric** material is kept under constant tension, designed to cover the gap between the door and frame automatically when the door is opened.