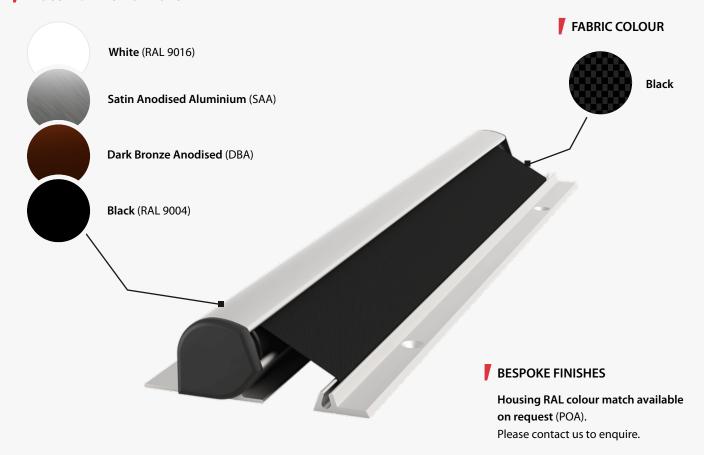

|
| Minimum length        | 325mm                                                                                                                                                                           | 325mm                                   |
| Maximum fabric travel | 260mm                                                                                                                                                                           | 260mm                                   |
| Additional Info       | <ul> <li>Suitable for use on 30min fire doors</li> <li>Class 2 - BS 8613:2017 Finger Protection for Pedestrian Doors</li> <li>EN16654:2015 Child Protection Products</li> </ul> | > EN16005 compliant for automatic doors |

1

#### HOUSING FINISH OPTIONS



### **|** DIMENSIONS