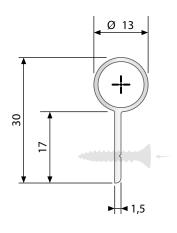

#### **I** DIMENSIONS

#### TECHNICAL DATA

| Information     | FP100                                                                                                                                                                |
|-----------------|----------------------------------------------------------------------------------------------------------------------------------------------------------------------|
| Maximum length  | 1800mm                                                                                                                                                               |
| Minimum length  |                                                                                                                                                                      |
| Additional Info | <ul> <li>Suitable for 13mm diameter hinges, different diameters available upon inquiry.</li> <li>Supplied with self-adhesive tape to assist with fitting.</li> </ul> |