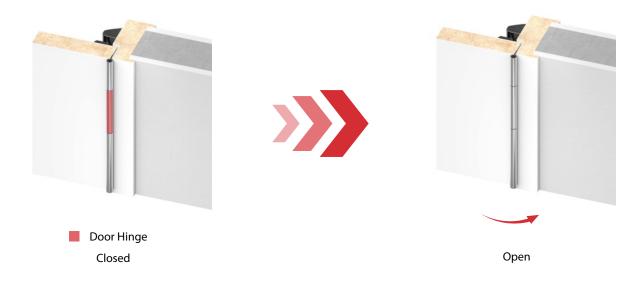

### **|** DESCRIPTION

Designed to protect fingers from being trapped on the hinge pin side of the door, the FP100 is suitable for most **single action doors**, including automatic doors; both new and existing doors.