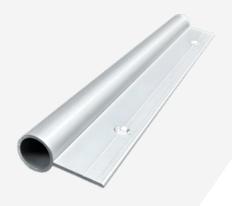

### **|** DESCRIPTION

Designed to protect fingers from being trapped on the hinge pin side of the door, the FP100 is suitable for most **single action doors**, including automatic doors; both new and existing doors.

Supplied in 1.8 metre lengths predrilled and countersunk which can be **cut to size** and fitted between, above and below the hinges.

#### FINISHES

Satin Anodised Aluminium (SAA)