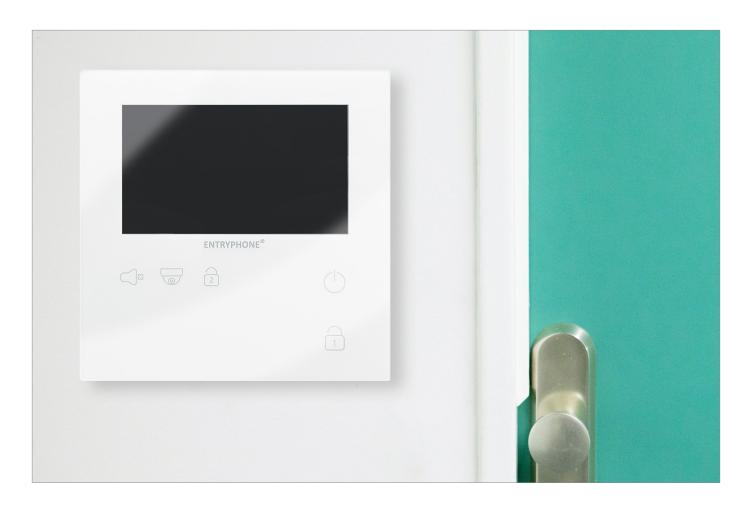

## Dimensions (mm)

W:132 H:132 D:23

The QVT1 is a compact 4.3" wall-mounted hands-free video door telephone designed for compatibility with the Entryphone's Q series 2-wire system.

Featuring a sleek design, this video monitor telephone boasts a 16:9 colour display, touch-illuminated switches, and hands-free communication. Its five touch switches offer on/off, two door releases, auxiliary camera switching, and a ring-mute option. Users can customise settings through a menu for twelve ring tones, ringer volume, display preferences, and a timestamped caller history.

For those who wish to answer their door via smart phone, the QVT1W model includes WiFi capability, allowing calls to be forwarded using the Entryphone QV app on iOS or Android devices.

The monitor's two-wire bus cabling system ensures easy installation, making it suitable for both new and existing wiring set-ups.