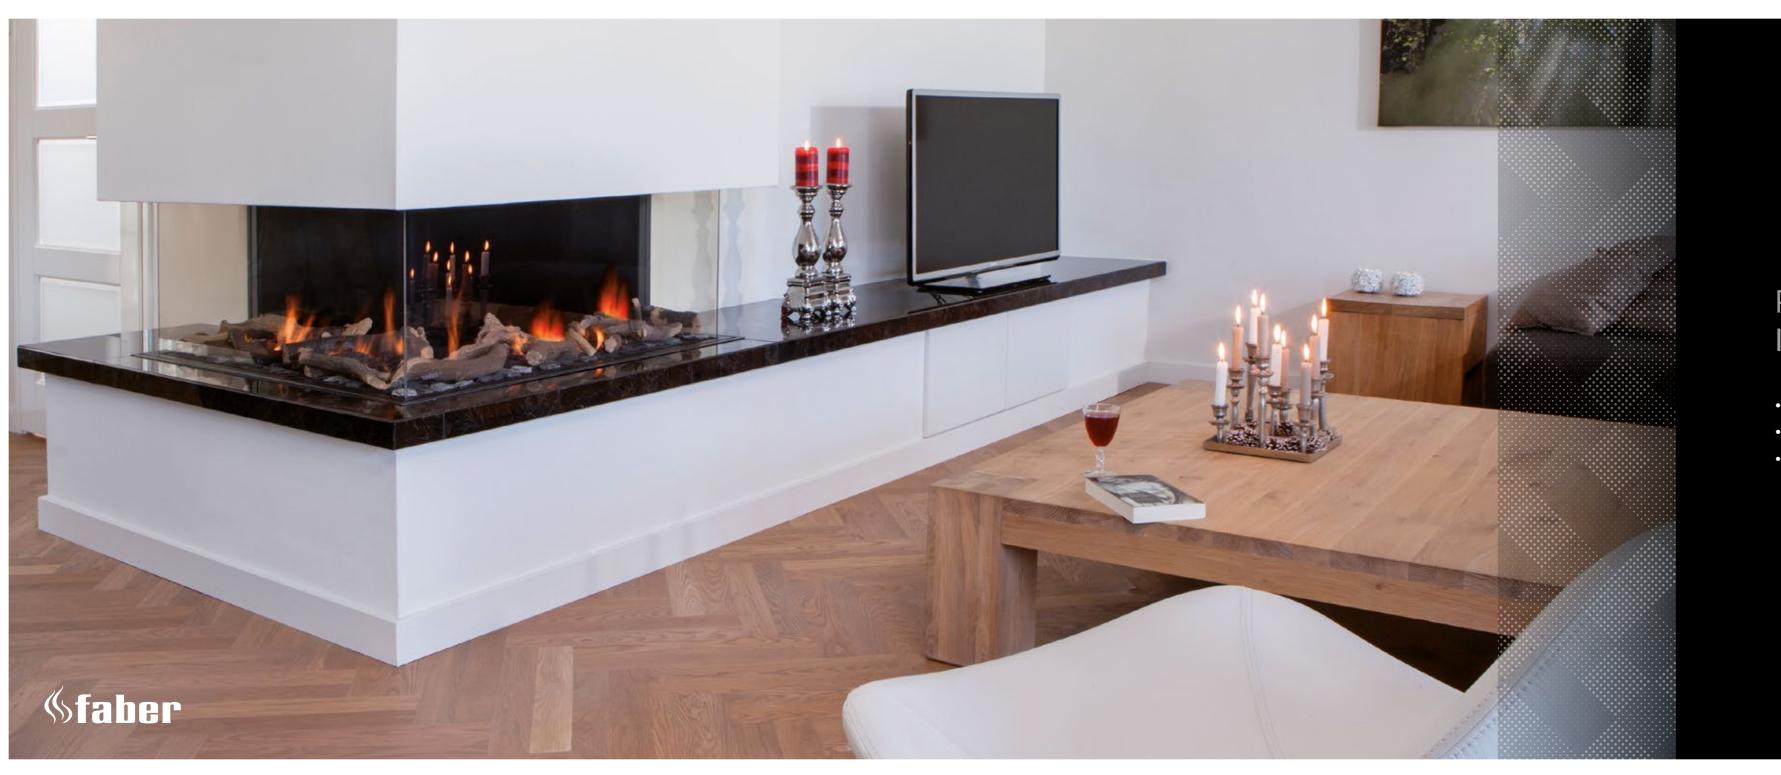

# RESPECT PREMIUM IC/OC

- Frameless corner and around the corner fires
- Create a centrepiece installation
- Increase the feeling of space