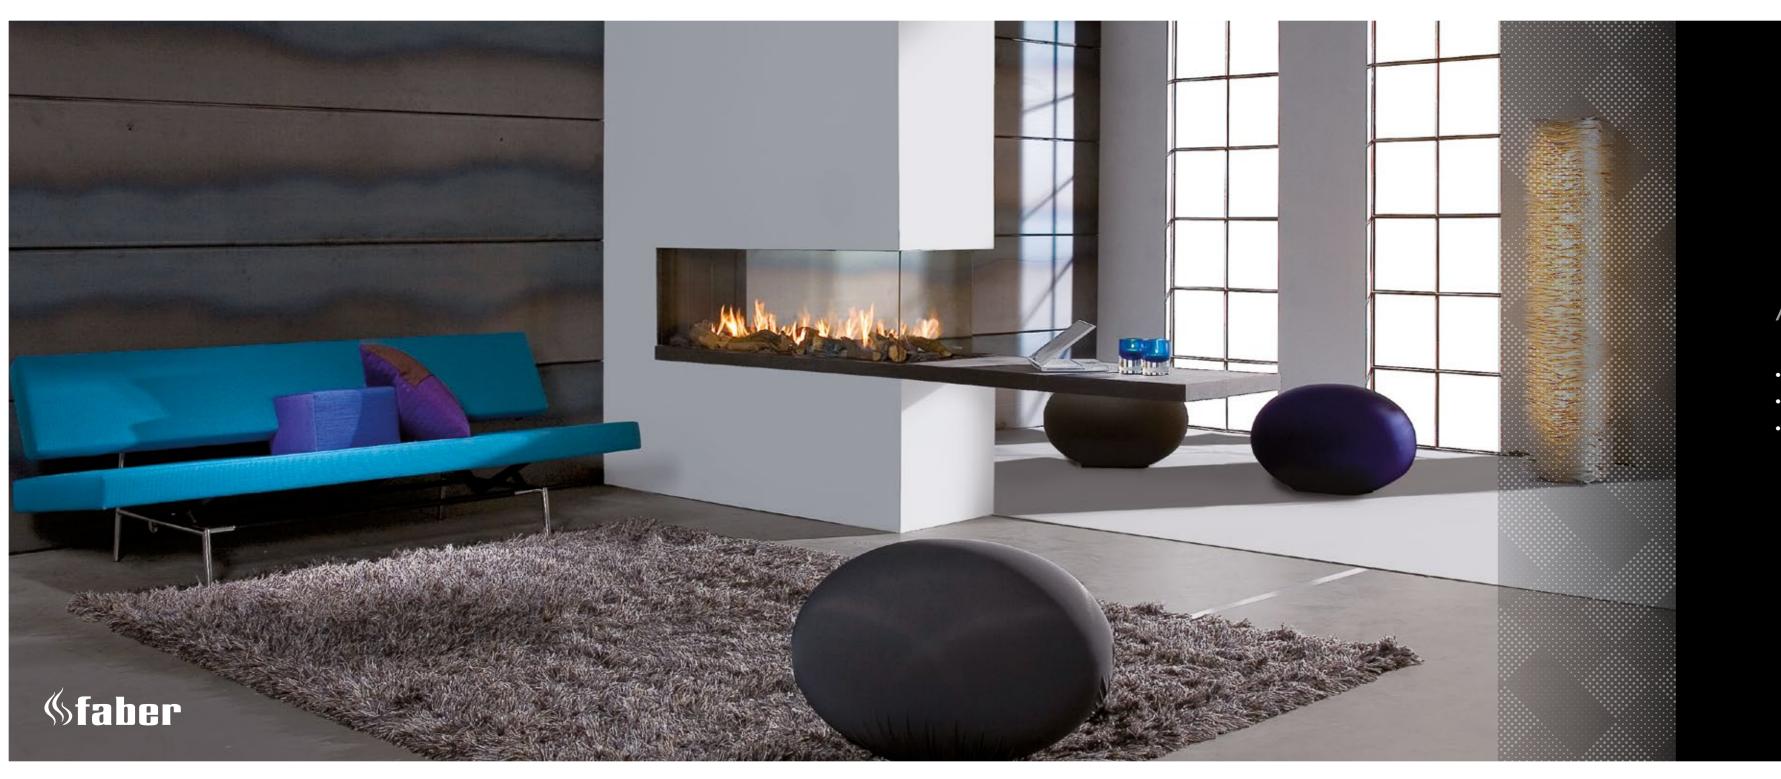

## ASPECT PREMIUM

- Divide a room
- Minimalist see-through design
- Asymetric build for unusual spatial constructions