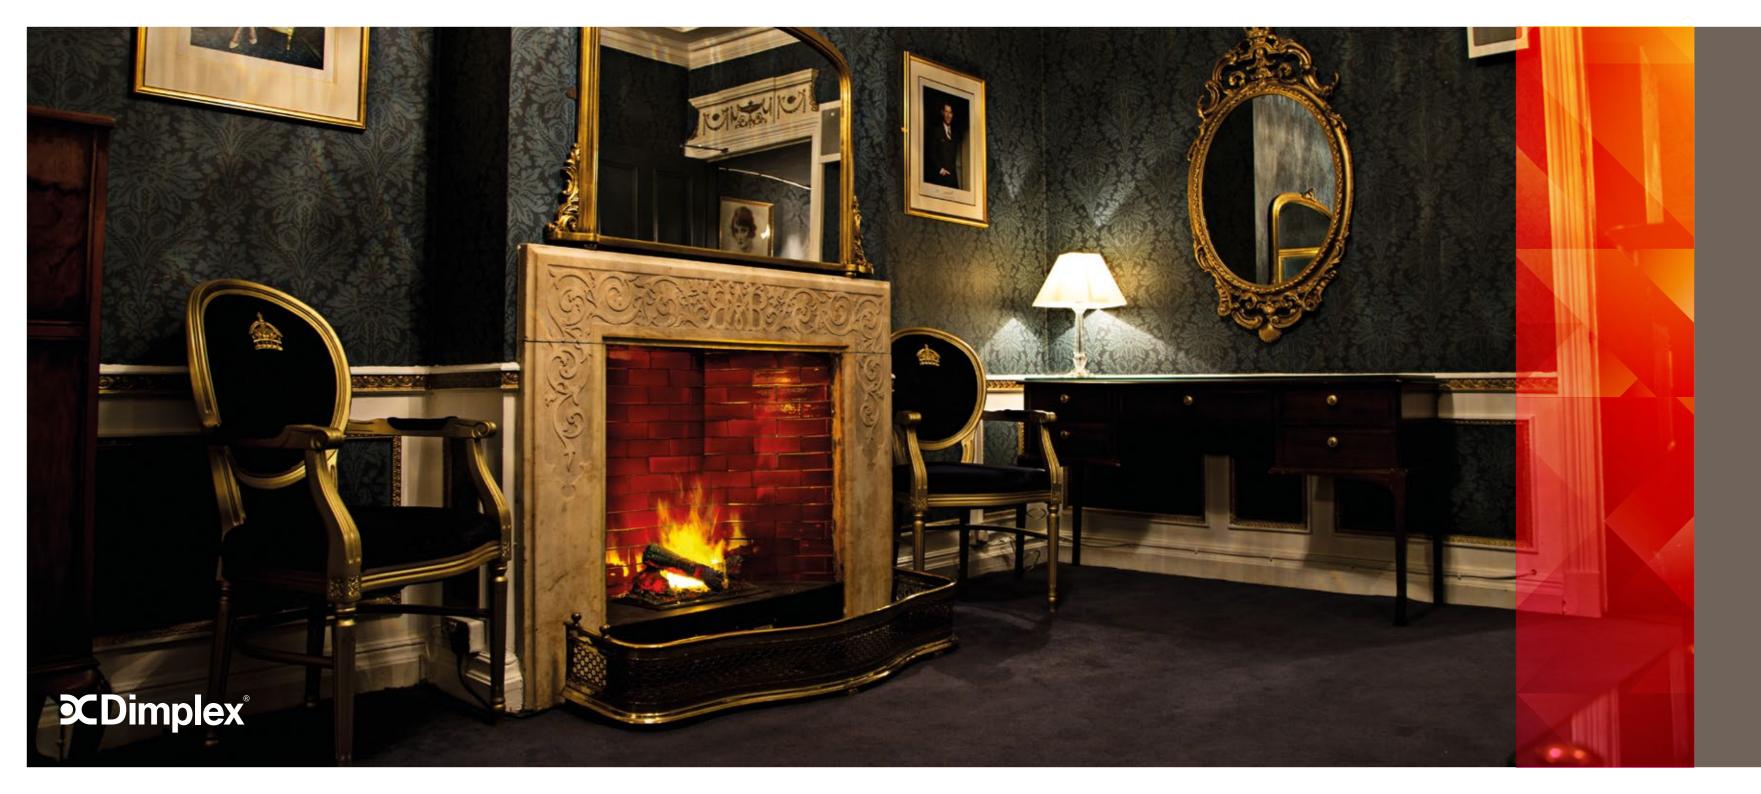

#### AN ILLUSION OF FIRE

A stunningly realistic electric flame effect combining real fire footage displayed on a high definition LCD screen and LED logs, merged by a unique illusory technique to give the impression of large flickering flames, smoke and burning embers accompanied by the crackling sounds of a fire.

#### PGF 10/20

- High definition virtual fire
- Maintenance free
- Zero clearance needed for built-in applications