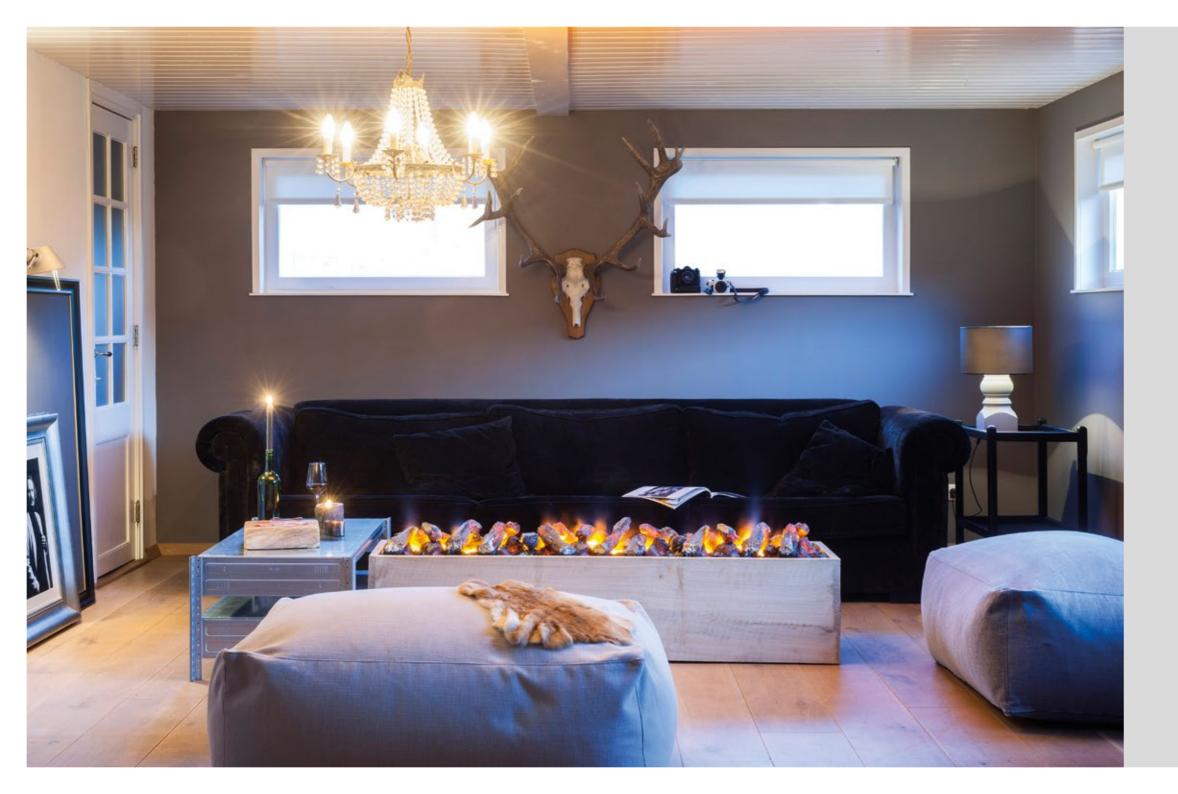

## THE ULTIMATE DESIGN PLATFORM

As a clean, easy to maintain, low operational cost alternative to a real fire, Opti-myst® technology uses water to generate a cold, completely safe vapor which is lit and moved to recreate the flicker of flame and wisps of smoke in 3D, delivering a warm welcome all year round.

#### CASSETTE 500 / 1000

- No limitations to your design
- Connect cassettes together
- Plumbed option

### RETROFIT VERSATILITY

## CASSETTE 400 / 600

- Where space or options are limited
- Integral unplumbed water tank