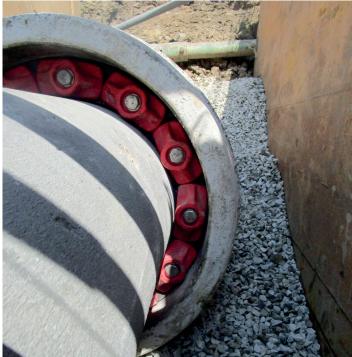

Ring Seal are an air and watertight sealing solution for when pipes pass through walls, floors or ceilings. Ring Seal is used to seal pipes and cables passing through solid structures and are suitable for either a cored hole or pipe sleeve application.

Ring Seals offer a high-performance solution with a simple and quick installation. The system is made up of linked modules which tightened create a water and air-tight compression seal. Ring seals also prevent temperature and noise transfer.