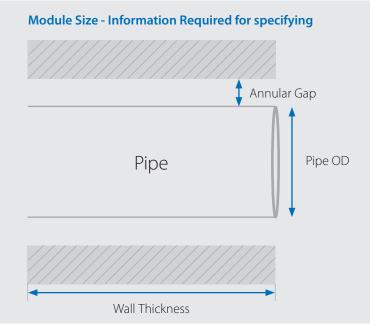

#### 1. Carrier Pipe

Confirm the carrier pipe Material and Outside diameter

#### 2. Cored Hole

Confirm the Cored hole or Casting Sleeve internal diameter