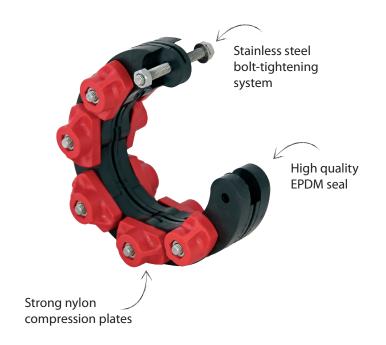

Each module module comprises an EPDM rubber seal, a front and back nylon compression plate and a stainless steel bolt tightening system.

| Product Code      | MRSXXX                        |  |  |
|-------------------|-------------------------------|--|--|
| Description       | Fernco Ring Seal              |  |  |
| Seal Material     | EPDM (Nitrile on request)     |  |  |
| Steel             | 1.4301 (304) Stainless Steel* |  |  |
| Pressure Rating   | 5bar                          |  |  |
| Tightening Torque | See table below               |  |  |
| Standards         | BS EN 681-1:1995              |  |  |