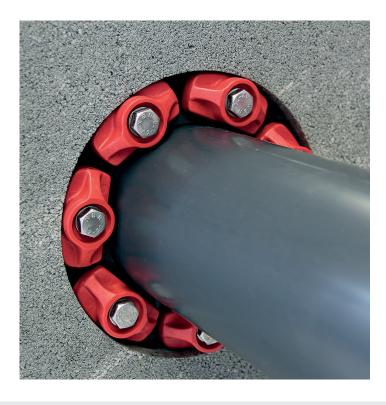

Ring Seal are an air and watertight sealing solution for when pipes pass through walls, floors or ceilings. Ring Seal is used to seal pipes and cables passing through solid structures and are suitable for either a cored hole or pipe sleeve application.

Ring Seals offer a high-performance solution with a simple and quick installation. The system is made up of linked modules which tightened create a water and air-tight compression seal. Ring seals also prevent temperature and noise transfer.

Each module module comprises an EPDM rubber seal, a front and back nylon compression plate and a stainless steel bolt tightening system.

| Product Code      | MRSXXX                        |  |  |
|-------------------|-------------------------------|--|--|
| Description       | Fernco Ring Seal              |  |  |
| Seal Material     | EPDM (Nitrile on request)     |  |  |
| Steel             | 1.4301 (304) Stainless Steel* |  |  |
| Pressure Rating   | 5bar                          |  |  |
| Tightening Torque | See table below               |  |  |
| Standards         | BS EN 681-1:1995              |  |  |