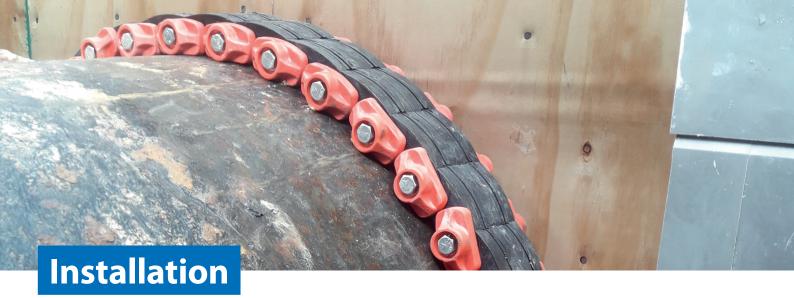

- 1. Make sure the surface of the core bearing / casing-pipe / carrier pipe in the installation area is clean.
- 2. Disassemble the bolt at the end of the modular seal chain, keep the two compression plates, the bolt and the nut/washer.
- 3. Assemble the open seal chain around the pipe and fix it with the bolt (if necessary, stretch or press the modular seal), take the bolt/nut/washer as well as the two compression plates, plug together and engage the bolts without tightening on the modular seal.
- 4. Check the carrier pipe for centric adjustment. A ring seal should not be used to realign the carrier pipe.

- 5. Ensure the seal is in an orientation which allows access to the bolt head for retightening if required.
- Push the closed modular seal completely into the annular space, if required use soapy water to aid installation (no lubrication).
- 7. Tighten all bolts in a clockwise direction with the same number of turns at a time until the ring seal feels tight against the inner and outer surface. See tightening sequence below.
- 8. Using a torque-wrench tighten the bolts to the recommended torque stated previously.
- 9. For optimum performance, retighten after 48 hours.