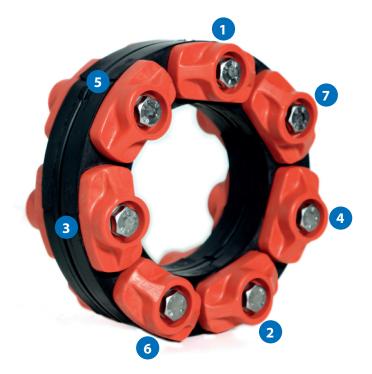

# Bolt Torque Sequence

Torque the bolts and nuts in a "CRISS-CROSS" sequence, completing a minimum of three cycles before reaching the maximum torque as defined previously.