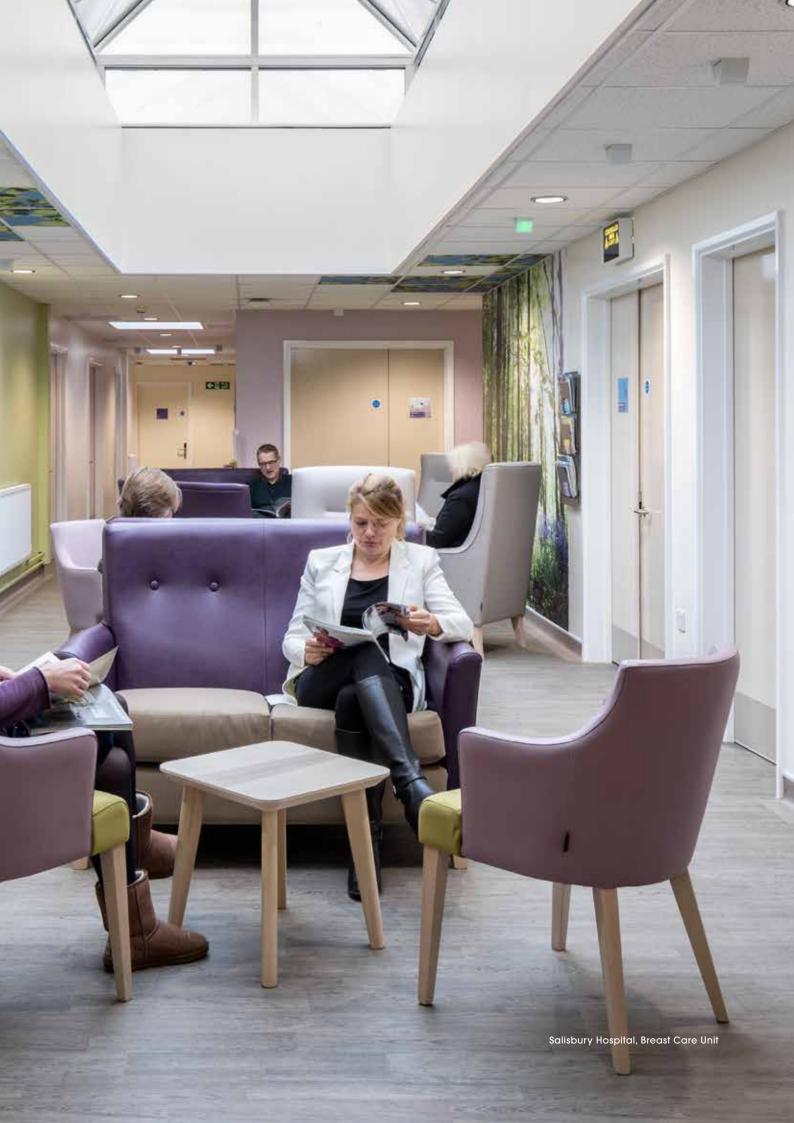

Using biophilic design — the strategy of bringing nature into the environment — can help create a sense of calm and wellbeing. Our floors and walls have up to 43 colour options, and wood-look designs, that can be used to create a biophilic environment to help promote recovery.

#### Bespoke options for walls

Artwork can be used as a tool to bring biophilic principles into the space, and can create landmarks and features to help with navigation. Using images from local areas such as parks and woods to visualise familiar scenes can help create a sense of calm. Altro Whiterock Digiclad™ enables you to create a bespoke design on the Altro Whiterock wall sheet. This could include a logo, lettering or artwork to support wayfinding.