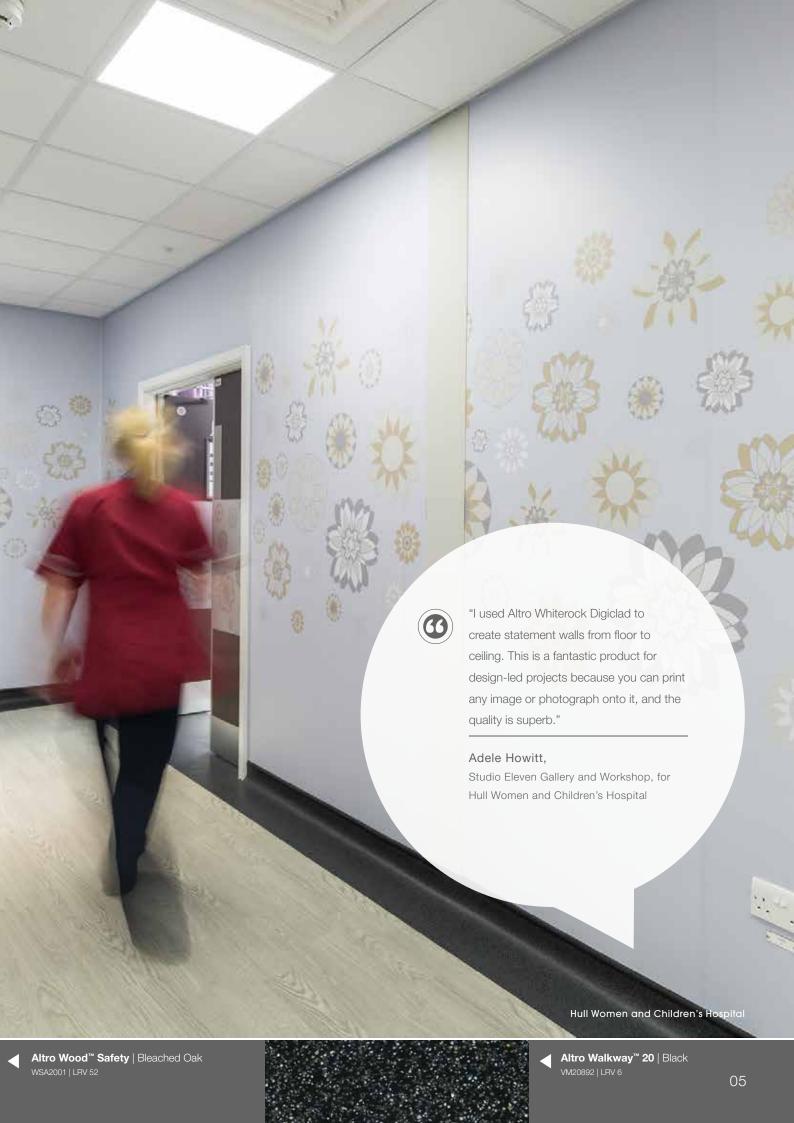

#### Bespoke options for walls

Artwork can be used as a tool to bring biophilic principles into the space, and can create landmarks and features to help with navigation. Using images from local areas such as parks and woods to visualise familiar scenes can help create a sense of calm. Altro Whiterock Digiclad™ enables you to create a bespoke design on the Altro Whiterock wall sheet. This could include a logo, lettering or artwork to support wayfinding.