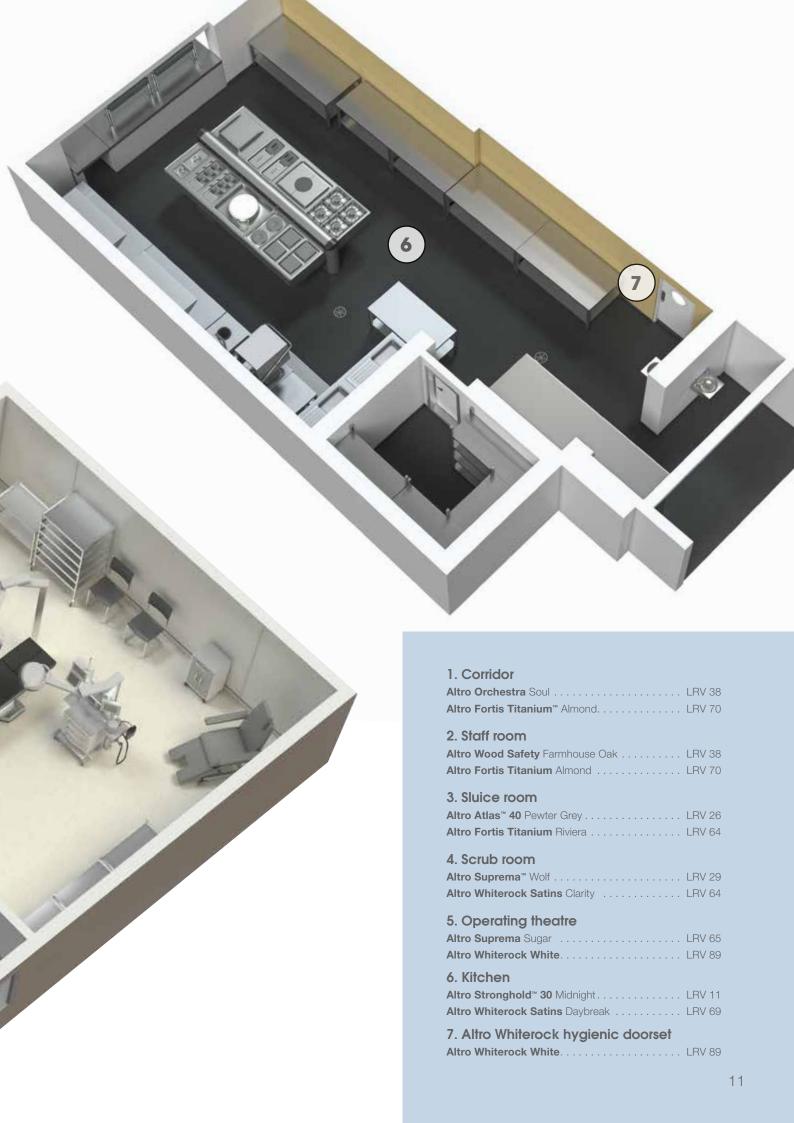

## Altro solutions for hospitals

Altro provide a range of products for all areas of hospitals, including specialist solutions for kitchens, operating theatres, corridors and wet environments.