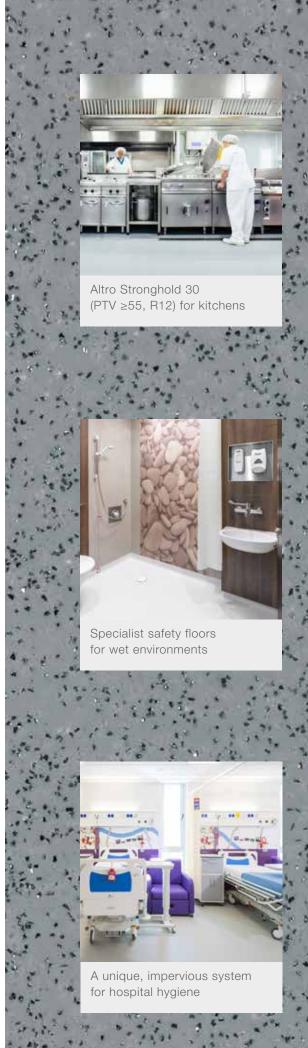

#### Altro for infection control

Altro floors, walls and doors are easy to clean and maintain, helping to prevent Healthcare associated infections (HCAIs) and cross-infection. Not only can they be used to create a healing atmosphere; with correct cleaning regimes and standards they can also help reduce the spread of infection. They are ideal for areas where hygiene is paramount, such as Intensive Care Units (ICUs) and operating theatres.

#### Altro for safety

For areas with a high potential of spills from water, such as laundries and changing rooms, our safety floors are PTV  $\geq$ 36, reducing the chance of a slip to one in a million for the lifetime of the floor. Our specialist floors for areas such as kitchens (PTV  $\geq$ 55, R12) and wet environments (PTV  $\geq$ 50, R11) provide enhanced safety with common contaminants found in these areas. All Altro walls have excellent fire rating and up to date fire certification.