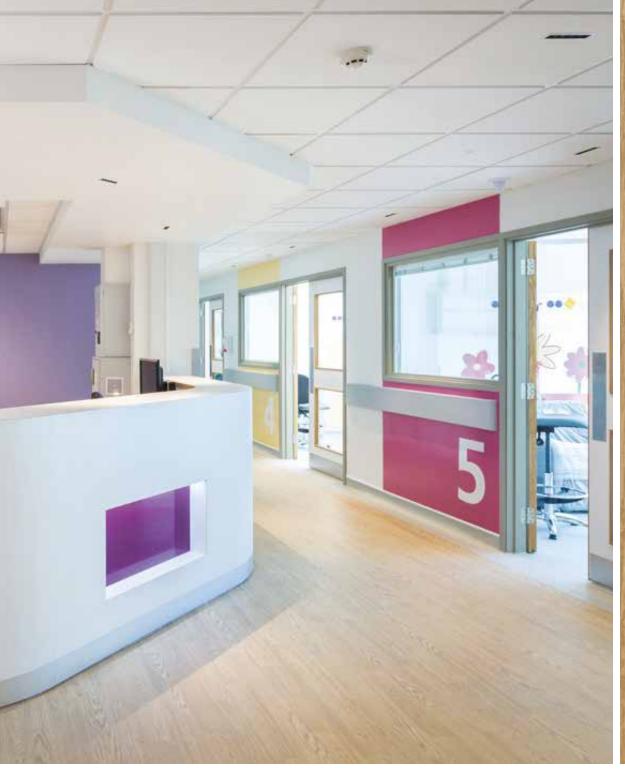

Altro Whiterock walls and doors, combined with Altro safety or Altro smooth floors, create an impervious and easy to clean system that meets the hygienic requirements of even the most critical care environments—yet they also provide an extensive colour palette to make a welcoming and aesthetically pleasing environment.

#### **Design freedom**

Altro's extensive range of floors and walls transforms hospitals to promote wellbeing. With innovative adhesive-free, comfort and acoustic floors and natural wood designs, you can mix and match with our 43 wall shades to meet the aesthetic and practical needs of each room.

#### Bespoke options for walls

Artwork can be used as a tool to bring biophilic principles into the space, and can create landmarks and features to help with navigation. Using images from local areas such as parks and woods to visualise familiar scenes can help create a sense of calm. Altro Whiterock Digiclad™ enables you to create a bespoke design on the Altro Whiterock wall sheet. This could include a logo, lettering or artwork to support wayfinding.

### Altro solutions for hospitals

| 1. Administration         Altro Operetta™ Baroque       LRV         Altro Whiterock Satins™ Flint       LRV |      |
|-------------------------------------------------------------------------------------------------------------|------|
| 2. Reception Altro Operetta Baroque LRV Altro Whiterock Satins Clarity LRV                                  |      |
| 3. Waiting area Altro Wood™ Safety Comfort Soft Oak LRV Altro Whiterock Digiclad                            | / 38 |
| 4. Children's waiting area Altro Serenade™ Prelude LRV Altro Whiterock Digiclad                             | / 24 |
| 5. WC Altro Aquarius Cygnet LRV Altro Whiterock White™ LRV                                                  |      |
| <b>6. Consulction rooms Altro Wood™ Safety</b> Farmhouse Oak LRV                                            | / 38 |
| 7. Private ward Altro Wood Safety Comfort Soft Oak LRV Altro Whiterock Satins Bergamot LRV                  |      |
| 8. Private ward Altro Wood Safety Comfort Soft Oak LRV Altro Whiterock Satins Vibrance LRV                  |      |
| 9. Private ward Altro Wood Safety Comfort Soft Oak LRV Altro Whiterock Satins Glow LRV                      |      |
| 10. General ward Altro Orchestra Ragtime LRV Altro Whiterock Digiclad                                       | / 53 |
| 11. Staff rest area Altro Wood Safety Washed Bamboo LRV Altro Whiterock Satins Ice LRV                      |      |
| 12. Wet room  Altro Pisces™ Jellyfish LRV  Altro Whiterock Satins Clarity LRV                               |      |
| 13. Corridor Altro Wood Safety Comfort Soft Oak LRV Altro Whiterock Satins (wayfinding)                     | / 38 |

## Altro solutions for hospitals

Altro provide a range of products for all areas of hospitals, including specialist solutions for kitchens, operating theatres, corridors and wet environments.