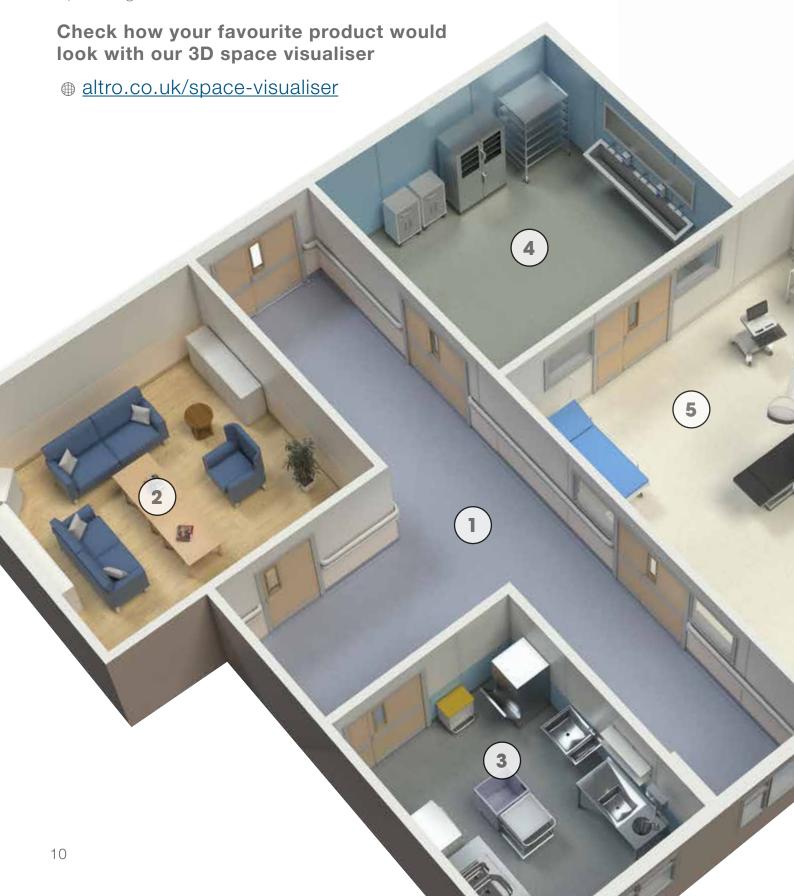

## Altro solutions for hospitals

Altro provide a range of products for all areas of hospitals, including specialist solutions for kitchens, operating theatres, corridors and wet environments.