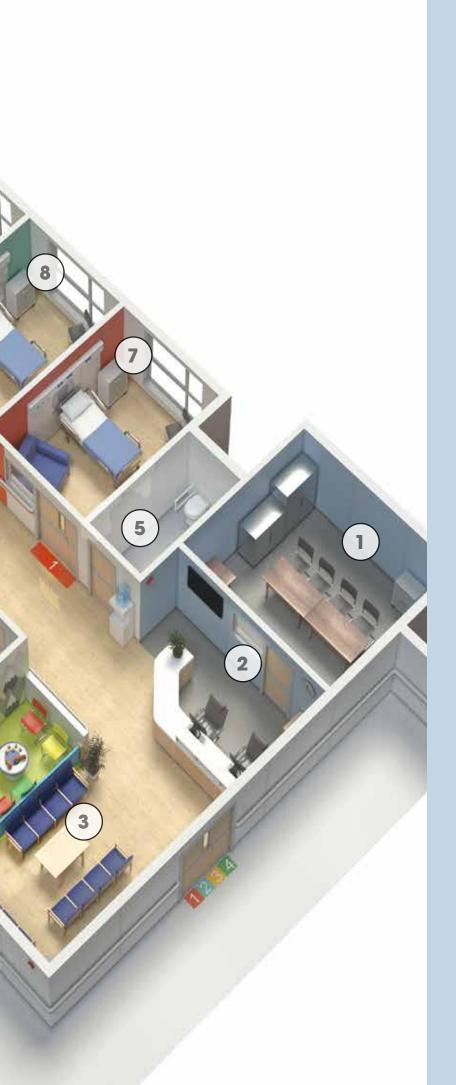

### Altro solutions for hospitals

| 1. Administration         Altro Operetta™ Baroque       LRV         Altro Whiterock Satins™ Flint       LRV |      |
|-------------------------------------------------------------------------------------------------------------|------|
| 2. Reception Altro Operetta Baroque LRV Altro Whiterock Satins Clarity LRV                                  |      |
| 3. Waiting area Altro Wood™ Safety Comfort Soft Oak LRV Altro Whiterock Digiclad                            | / 38 |
| 4. Children's waiting area Altro Serenade™ Prelude LRV Altro Whiterock Digiclad                             | / 24 |
| 5. WC Altro Aquarius Cygnet LRV Altro Whiterock White™ LRV                                                  |      |
| <b>6. Consulction rooms Altro Wood™ Safety</b> Farmhouse Oak LRV                                            | / 38 |
| 7. Private ward Altro Wood Safety Comfort Soft Oak LRV Altro Whiterock Satins Bergamot LRV                  |      |
| 8. Private ward Altro Wood Safety Comfort Soft Oak LRV Altro Whiterock Satins Vibrance LRV                  |      |
| 9. Private ward Altro Wood Safety Comfort Soft Oak LRV Altro Whiterock Satins Glow LRV                      |      |
| 10. General ward Altro Orchestra Ragtime LRV Altro Whiterock Digiclad                                       | / 53 |
| 11. Staff rest area Altro Wood Safety Washed Bamboo LRV Altro Whiterock Satins Ice LRV                      |      |
| 12. Wet room  Altro Pisces™ Jellyfish LRV  Altro Whiterock Satins Clarity LRV                               |      |
| 13. Corridor Altro Wood Safety Comfort Soft Oak LRV Altro Whiterock Satins (wayfinding)                     | / 38 |