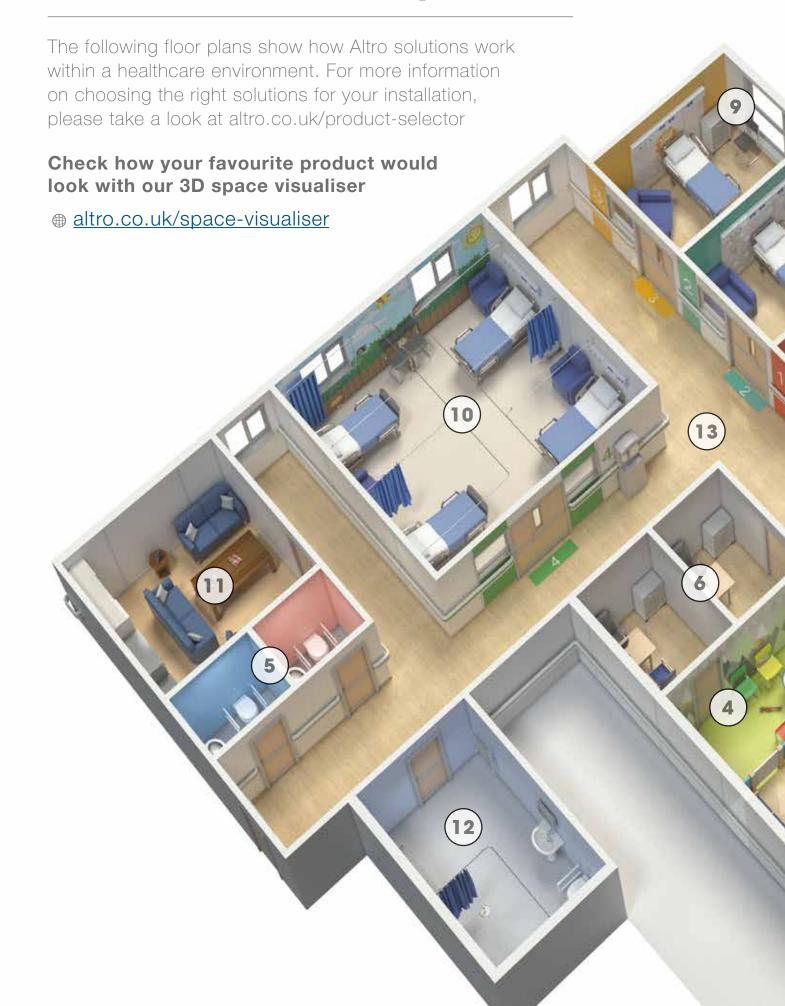

### Altro solutions for hospitals

| 1. Administration         Altro Operetta™ Baroque       LRV         Altro Whiterock Satins™ Flint       LRV |      |
|-------------------------------------------------------------------------------------------------------------|------|
| 2. Reception Altro Operetta Baroque LRV Altro Whiterock Satins Clarity LRV                                  |      |
| 3. Waiting area Altro Wood™ Safety Comfort Soft Oak LRV Altro Whiterock Digiclad                            | / 38 |
| 4. Children's waiting area Altro Serenade™ Prelude LRV Altro Whiterock Digiclad                             | / 24 |
| 5. WC Altro Aquarius Cygnet LRV Altro Whiterock White™ LRV                                                  |      |
| <b>6. Consulction rooms Altro Wood™ Safety</b> Farmhouse Oak LRV                                            | / 38 |
| 7. Private ward Altro Wood Safety Comfort Soft Oak LRV Altro Whiterock Satins Bergamot LRV                  |      |
| 8. Private ward Altro Wood Safety Comfort Soft Oak LRV Altro Whiterock Satins Vibrance LRV                  |      |
| 9. Private ward Altro Wood Safety Comfort Soft Oak LRV Altro Whiterock Satins Glow LRV                      |      |
| 10. General ward Altro Orchestra Ragtime LRV Altro Whiterock Digiclad                                       | / 53 |
| 11. Staff rest area Altro Wood Safety Washed Bamboo LRV Altro Whiterock Satins Ice LRV                      |      |
| 12. Wet room  Altro Pisces™ Jellyfish LRV  Altro Whiterock Satins Clarity LRV                               |      |
| 13. Corridor Altro Wood Safety Comfort Soft Oak LRV Altro Whiterock Satins (wayfinding)                     | / 38 |