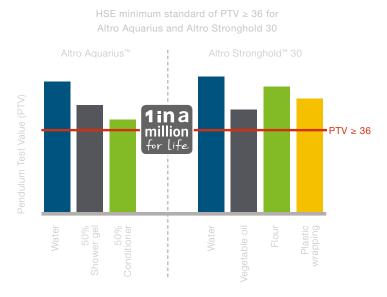

#### Altro for safety

For areas with a high potential of spills from water, such as laundries and changing rooms, our safety floors are PTV  $\geq$ 36, reducing the chance of a slip to one in a million for the lifetime of the floor. Our specialist floors for areas such as kitchens (PTV  $\geq$ 55, R12) and wet environments (PTV  $\geq$ 50, R11) provide enhanced safety with common contaminants found in these areas. All Altro walls have excellent fire rating and up to date fire certification.