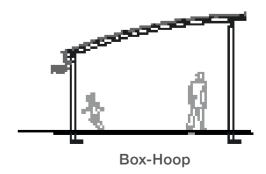

## Steel sizes and availability

Stanchions are available in circular hollow section (CHS) posts and square hollow section (SHS) posts. Our tapered trellis design for steelworks can span up to 19m and our box hoop design can span up to 7m.