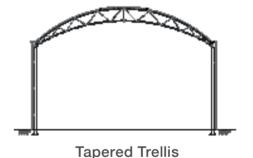

## Steel sizes and availability

Stanchions are available in circular hollow section (CHS) posts and square hollow section (SHS) posts. Our tapered trellis design for steelworks can span up to 19m and our box hoop design can span up to 7m.