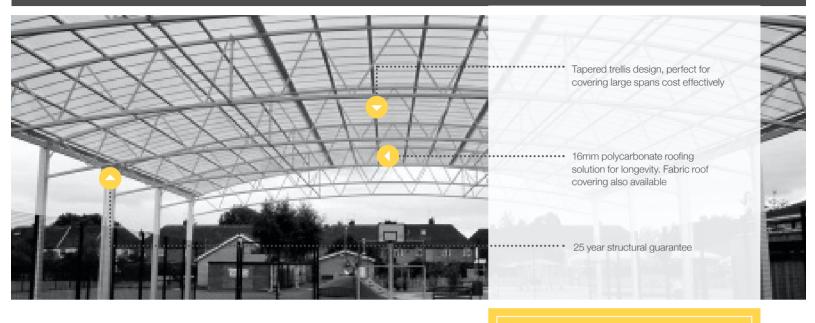

## Steel sizes and availability

Stanchions are available in circular hollow section (CHS) posts and square hollow section (SHS) posts. Our tapered trellis design for steelworks can span up to 19m and our box hoop design can span up to 7m.