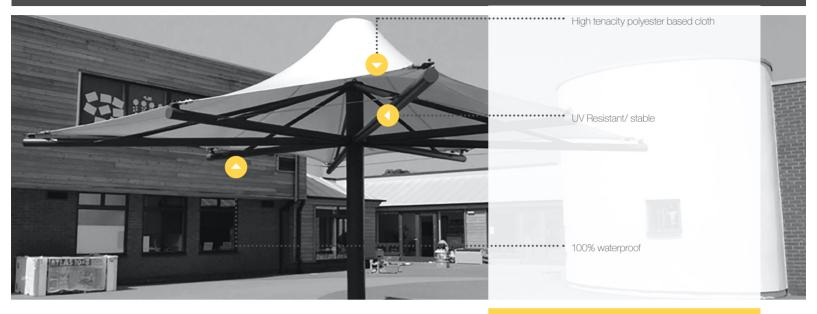

# Cladding

The structure is clad in a pvc tensile fabric. Comes in three grades: 502, 702 and 1002 used depending on size. All are guaranteed for 10 years.

# **Tensile Fabric**

A cost-effective fabric for creating large covered spaces