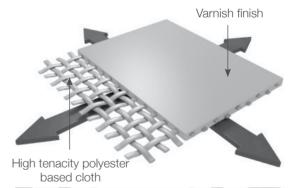

# Cladding

The structure is clad in a pvc tensile fabric. Comes in three grades: 502, 702 and 1002 used depending on size. All are guaranteed for 10 years.

# **Tensile Fabric**

A cost-effective fabric for creating large covered spaces