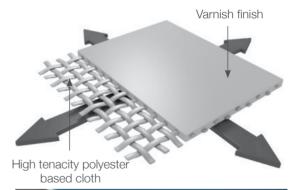

#### Cladding

The structure is clad in a pvc tensile fabric. Comes in three grades: 502, 702 and 1002 used depending on size. All are guaranteed for 10 years.

### **Tensile Fabric**

A cost-effective fabric for creating large covered spaces