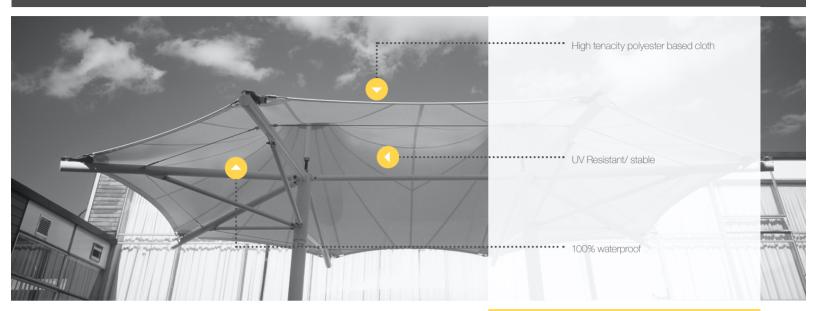

#### Cladding

The structure is clad in a pvc tensile fabric. Comes in three grades: 502, 702 and 1002 used depending on size. All are guaranteed for 10 years.

### **Tensile Fabric**

A cost-effective fabric for creating large covered spaces