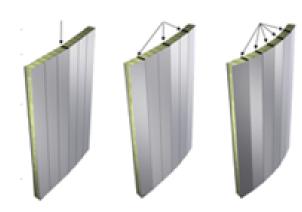

# **Radius Panel**

PAROC radius panels smoothen the shape of a building and bringing its attractive look. For vertical installation. Radius corner panels can be made from all panel models.

Available in all thicknesses 80-100mm, minimum radius 1500mm