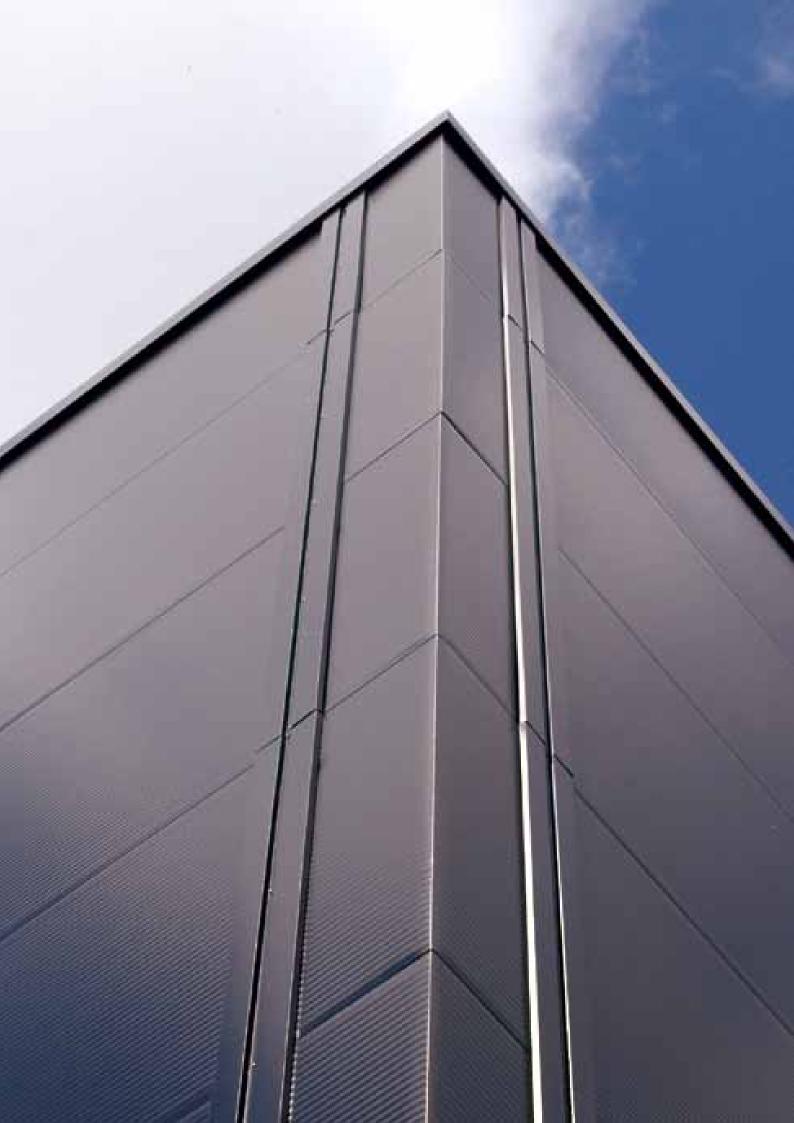

### **Corner Panels**

PAROC corner panels form sharp corners without any flashings. For horizontal installation. Corner panels can be made from all panel models.

Available in all thicknesses from 50-200mm

# "U" Panels

PAROC U-panels have sharp corners. Use them for a range of applications, such as to cover bearing structures. For horizontal installation. U-panels can be made from all panel models.

Available in all thicknesses from 50-200mm