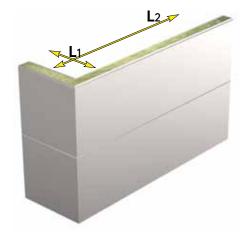

# "U" Panels

PAROC U-panels have sharp corners. Use them for a range of applications, such as to cover bearing structures. For horizontal installation. U-panels can be made from all panel models.

Available in all thicknesses from 50-200mm