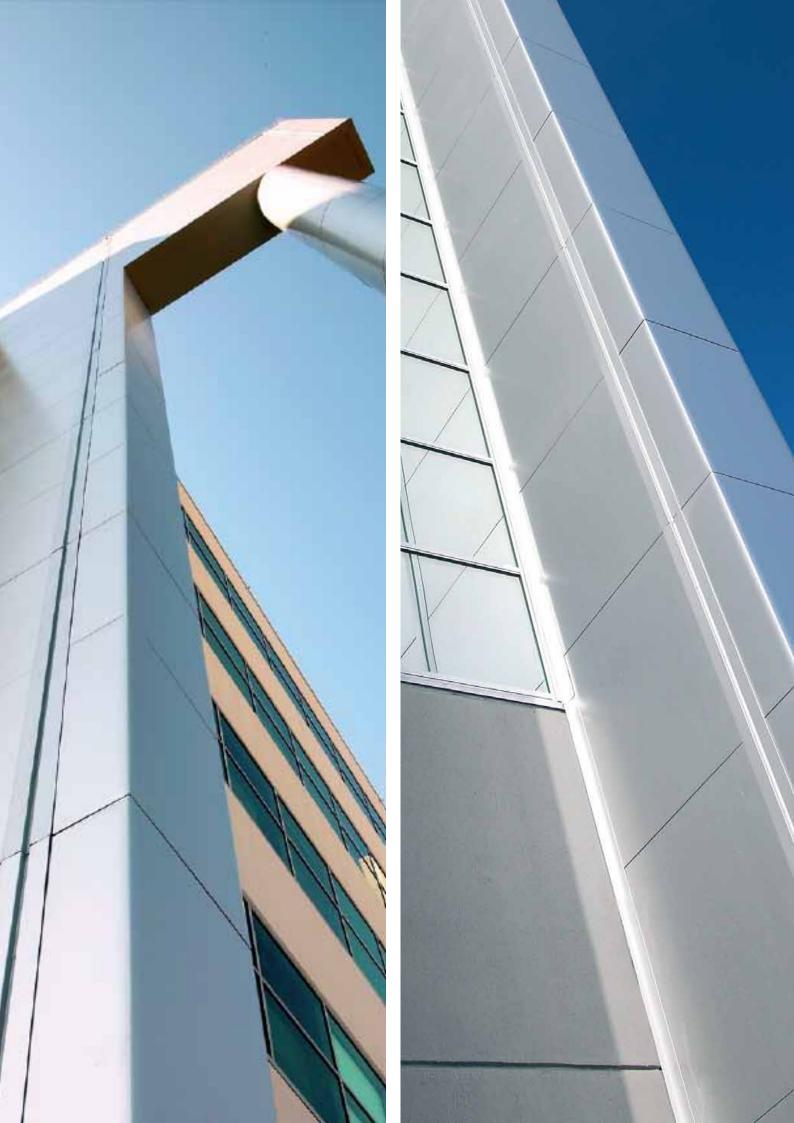

# **Rounded Corner Panels**

PAROC rounded corner panels smoothen the shape of a building and combine the corners to the facade. For vertical installation. Rounded corner panels can be made from all panel models.

### **Rounded U-Corner Panels**

PAROC rounded U-panels bring variety to a facade. Use them, for example, to create rhythmic shapes in facades with an external frame. For vertical installation. Rounded U-panels can be made from all panel models.