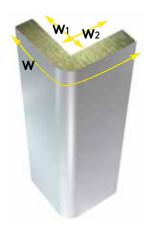

### **Corner Panels**

PAROC corner panels form sharp corners without any flashings. For horizontal installation. Corner panels can be made from all panel models.

Available in all thicknesses from 50-200mm