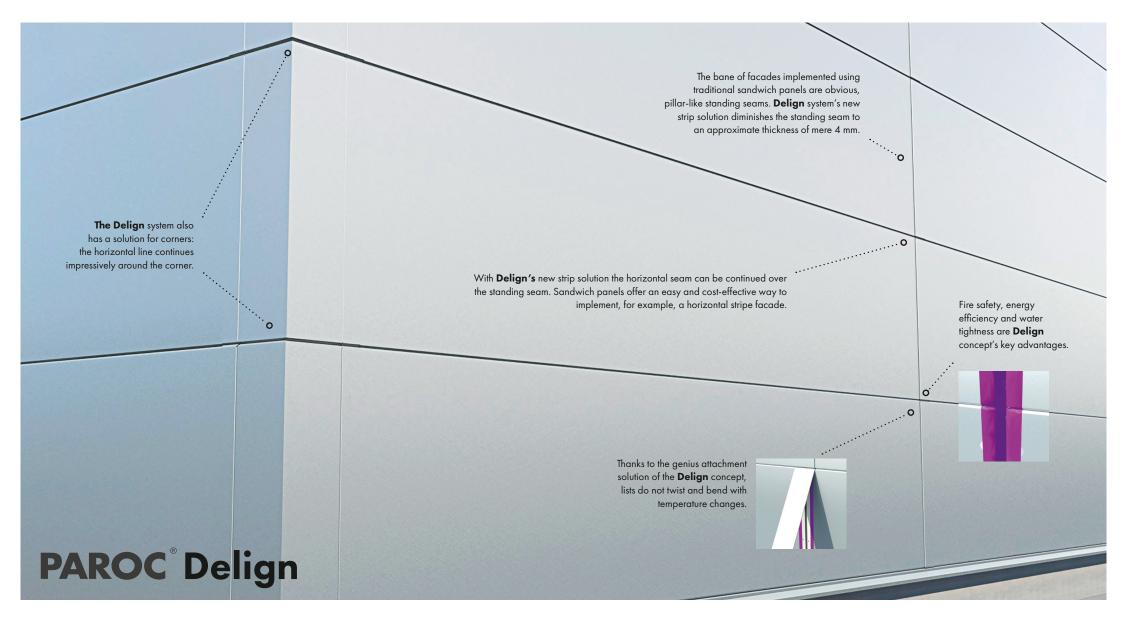

However, the most remarkable innovation in the **Delign** concept is the user-friendly mounting and flashing system. The panel fixings remain hidden underneath the surface flashing. The standing seams of a building will now blend in much better with the rest of the facade. With the **Delign** flashing system, a facade can have continuous parallel horizontal lines, which can carry on around the building's corners.

No more obvious, pillar-like standing seams. Paroc® Delign breaks the bars holding back the creativity of building designers!