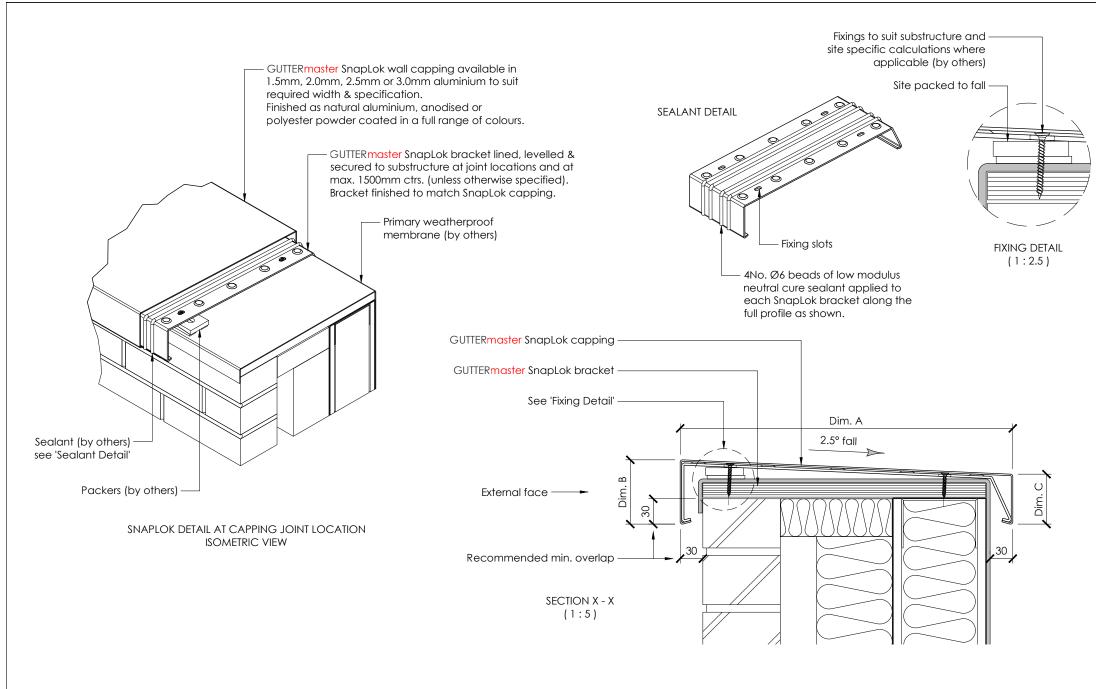

## **Assembly Recommendations:**

P.V.C. isolating tape to be placed between dissimilar metal surfaces.

Use austenitic stainless steel fasteners with low profile heads where dissimilar metals are present.

Pre-drill holes for fixings. 1mm clearance around fixing to allow for expansion and thus prevent profile distortion.

Allow 1mm per metre expansion gap between profile lengths (e.g. 3mm gap between 3000mm profile lengths).

Apply low-modulus silicone sealant between union and profile.

For project specific requirements please contact Guttermaster Ltd.

SNAPLOK COMPONENT DETAIL - VIEW ON PLAN

(1:10)