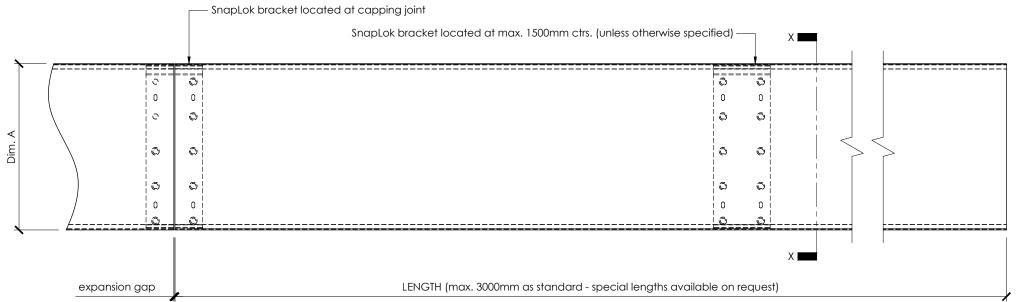

Pre-drill holes for fixings. 1mm clearance around fixing to allow for expansion and thus prevent profile distortion.

Allow 1mm per metre expansion gap between profile lengths (e.g. 3mm gap between 3000mm profile lengths).

Apply low-modulus silicone sealant between union and profile.

For project specific requirements please contact Guttermaster Ltd.

SNAPLOK COMPONENT DETAIL - VIEW ON PLAN

(1:10)