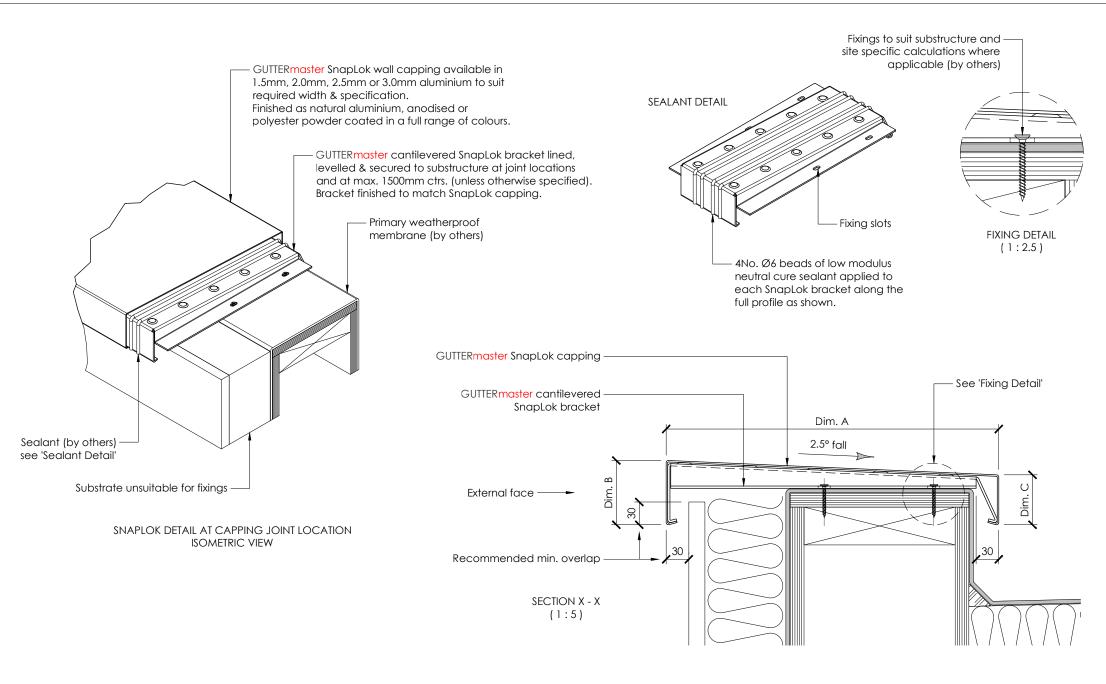

## **Assembly Recommendations:**

P.V.C. isolating tape to be placed between dissimilar metal surfaces

Use austenitic stainless steel fasteners with low profile heads where dissimilar metals are present.

Pre-drill holes for fixings. 1mm clearance around fixing to allow for expansion and thus prevent profile distortion.

Allow 1mm per metre expansion gap between profile lengths (e.g. 3mm gap between 3000mm profile lengths).

Apply low-modulus silicone sealant between union and profile.

For project specific requirements please contact Guttermaster Ltd.

SNAPLOK COMPONENT DETAIL - VIEW ON PLAN

(1:10)