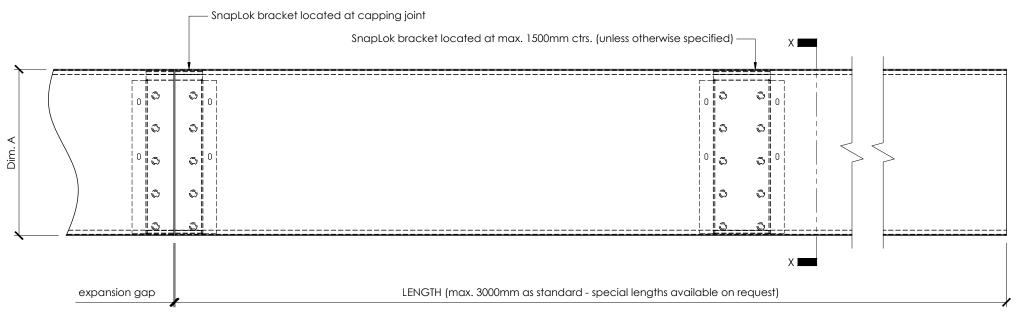

Pre-drill holes for fixings. 1mm clearance around fixing to allow for expansion and thus prevent profile distortion.

Allow 1mm per metre expansion gap between profile lengths (e.g. 3mm gap between 3000mm profile lengths).

Apply low-modulus silicone sealant between union and profile.

For project specific requirements please contact Guttermaster Ltd.

SNAPLOK COMPONENT DETAIL - VIEW ON PLAN

(1:10)