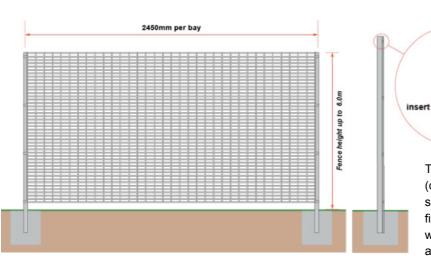

The mesh is a 75 x 12.5 x 4mm fabric (commonly termed 358 mesh) and theses very small apertures mean it's not possible to get a finger or toe hold for climbing, or get access with a cutting tool. A range of heights is available of up to 6 meters, posts are hollow steel sections with the mesh overlapped and secured with full length clamp bars and security fixings. Finish in a wide range of standard RAL colours. Non-standard colours are also available.

## **Product Data**

| Finish       | Hot dip Galvanised to BS EN ISO 1461:2009 and polyester coated to a range of RAL colours |                   |      |                                                        |      |      |      |  |
|--------------|------------------------------------------------------------------------------------------|-------------------|------|--------------------------------------------------------|------|------|------|--|
| Height       | 2.0m                                                                                     | 2.4m              | 3.0m | 3.6m                                                   | 4.0m | 5.0m | 6.0m |  |
| Width        | 2.45m                                                                                    | Mesh Size         |      | 12.7mm x 76.2mm                                        |      |      |      |  |
| Post Centres | 2.45m                                                                                    | Security Toppings |      | Barbed Wire, Razor Wire, Rotating Spikes etc available |      |      |      |  |