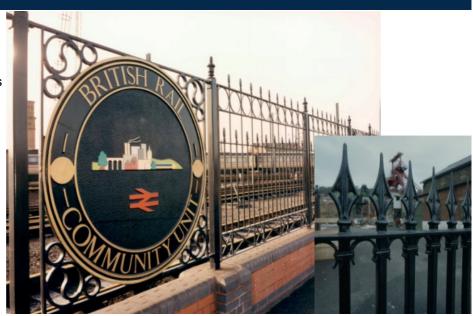

## **Ornamental Railings**

PCD39

Our **Ornamental Railings** are made to exceed the standards of BS 1722 pt 9. Design will inevitably be bespoke, and existing railing designs can be matched for renovation jobs. Posts are made from steel hollow sections and secured with high quality tamper-proof security fixings. As standard railings and posts are hot dip galvanised, and can also be polyester powder coated in any colour. Height is typically from 450mm to 3m.