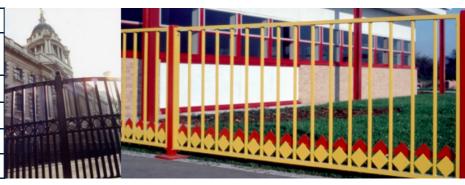

## **Ornamental Railings**

PCD39

Our **Ornamental Railings** are made to exceed the standards of BS 1722 pt 9. Design will inevitably be bespoke, and existing railing designs can be matched for renovation jobs. Posts are made from steel hollow sections and secured with high quality tamper-proof security fixings. As standard railings and posts are hot dip galvanised, and can also be polyester powder coated in any colour. Height is typically from 450mm to 3m.