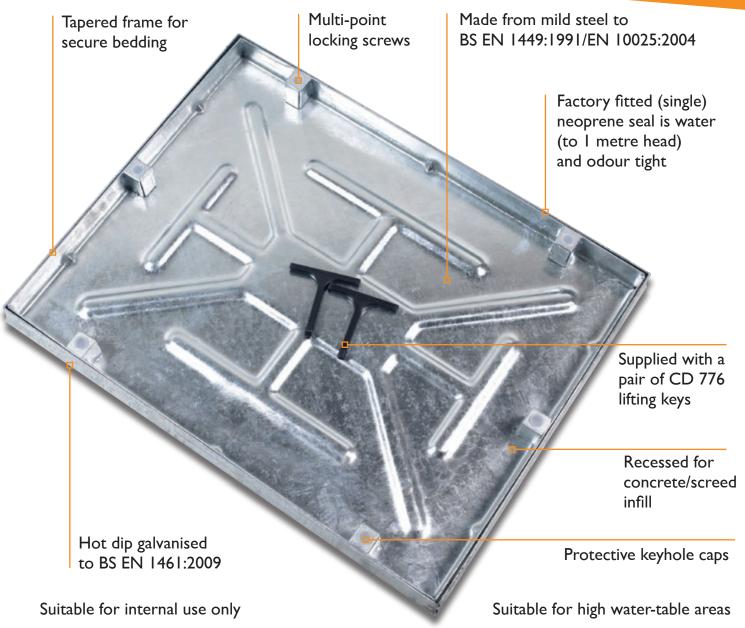

For internal applications where sealing against odour and water egress is essential, Aqua Knight provides a recessed tray which can be filled with a variety of floor coverings such as screed, carpet tiles and many more, leaving it virtually invisible to the eye once installed.

Designed to deliver a 5 tonne (GPW) load rating, Aqua Knight provides significant improvements in relation to:

- Health and safety
- Maintenance access
- Strength and durability

CALL 01733 765317 SALES@CLARK-DRAIN.COM