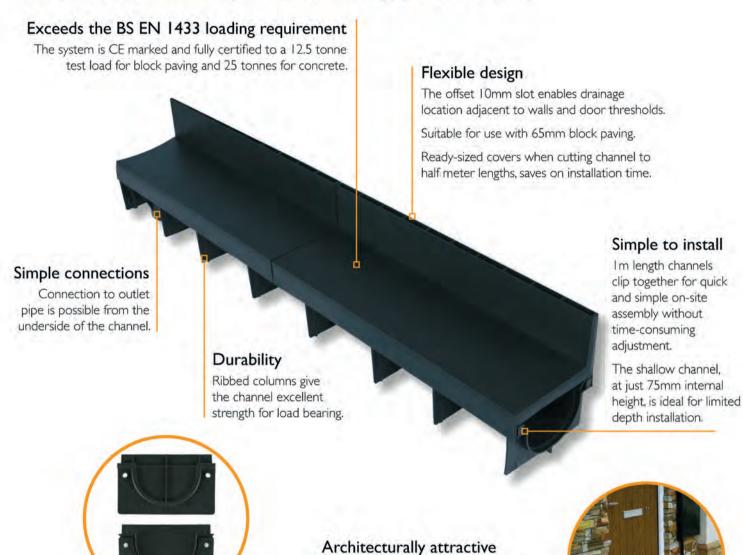

DEVELOPED TO PROVIDE A NEAT, UNOBTRUSIVE LINE ALONG SURFACE DRAINAGE RUNS IN DRIVEWAYS. PEDESTRIAN PRECINCTS AND COMPARABLE AREAS SUBJECT TO LIGHT VEHICULAR TRAFFIC.

The CD 430 is CE marked and fully certified to load class B125 in block paving and C250 in concrete (BS EN 1433:2002), making it an essential choice for slow moving or turning cars and vans exerting loads several times the levels Class A15 channel drainage systems are able to cope with.

| Product<br>Code | Length<br>(mm) | Internal<br>width of<br>channel<br>(mm) | Overall width (mm) | Internal<br>height of<br>channel<br>(mm) | Overall<br>height (mm) | Slot width<br>(mm) | Waterway<br>area (cm²<br>per meter) | (     |
|-----------------|----------------|-----------------------------------------|--------------------|------------------------------------------|------------------------|--------------------|-------------------------------------|-------|
| CD 430          | 1000           | 96                                      | 155                | 75                                       | 194                    | 10                 | 94                                  | 75000 |