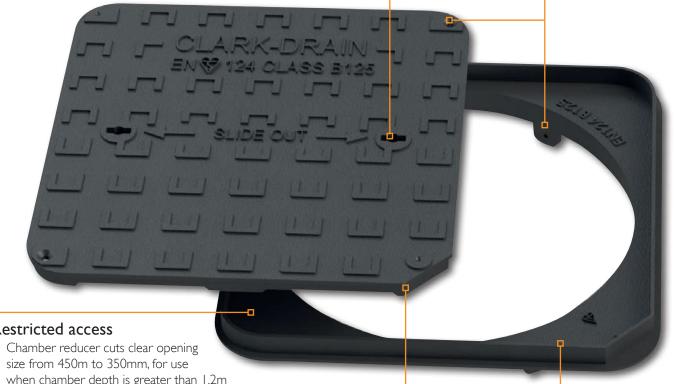

### Manual handling

 Keyholes to suit CD 553 and CD 556 lifting keys (available separately)

#### **Dual locking**

- Standard locking bolts secures cover to frame
- 3 vertical lugs secure the frame to the chamber wall

#### Restricted access

- size from 450m to 350mm, for use when chamber depth is greater than 1.2m
- Clear opening reducer lessens risk of entrapment as set out in Part H of the Building Regulations

#### Ease of use

• Unique corner design ensures correct orientation of cover to fit frame