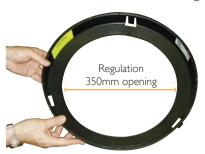

CALL DIRECT 01733 765317 SALES@CLARK-DRAIN.COM

In addition, for chamber depths more than I.2m, the CD 761SR KMB+R is supplied with a reducer to convert the clear opening to 350mm in accordance with Building Regulations Part H.

#### Restricted access

- size from 450m to 350mm, for use when chamber depth is greater than 1.2m
- Clear opening reducer lessens risk of entrapment as set out in Part H of the Building Regulations