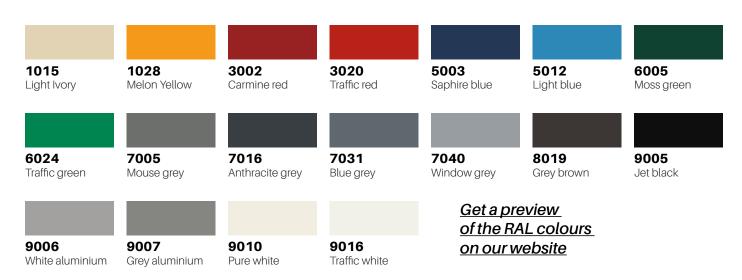

er cut front plate made to measure
- · Polyester powder coated standard RAL colour
- Front aperture (265 x 35)
- · Anti-theft device
- · Standard painted aluminium flap
- Clipped perspex window with name tag

#### Rear

- · Standard door
- · Electro-galvanised steel
- Polyester powder coated standard RAL colour
- Clipped perspex window with name tag
- · Cam lock with standard cylinder supplied with 2 keys

#### **Standards**

- · Royal Mail compliant
- · British Standard BS EN 13724 compliant

### **Options**

- · Soft close flap
- Master key
- Anti-arson
- Electronic lock
- · High security TARA16C lock
- Access control
- · Permanent engraving with ink infill
- · Other finishes:
- Non standard RAL colours
- Satin stainless steel
- Gold, Silver

## **FINISHES**\*

### Standard RAL colours



## **Optional finishes**



**RAL colours** 











Aluminium Aluminium
Gold Bronze

**Print**Custom artwork

Silver



#### **DAD LTD**

Hornbeam Suite, The Rake Factory, Church Rd, Smeeth, Ashford, Kent TN25 6SA

Tel.: +44 (0) 1233 630 406 Email: info@dadgroup.co.uk Web.: dadgroup.co.uk