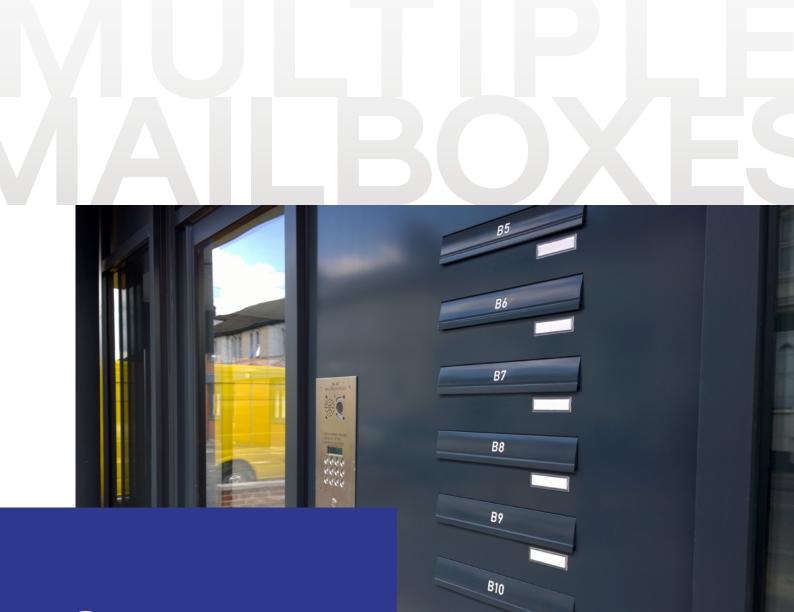

# SIDE PANEL SERIES

This mailbox system is designed to be integrated into the side panel of a communal entrance door. It can be a DAD communal door or any other door. Its one-piece design makes the unit neat and offers the latest improvements against vandalism. Made to measure, the front plate can be supplied with insulation components to reduce the loss heat. Other elements such as Dry Riser panel, Fire Switch, intercom and cameras can also integrated within the mailboxes. Mailboxes compliant to Secured By Design Homes 2019.