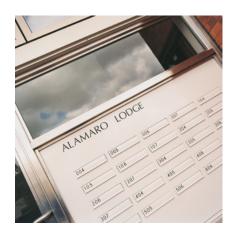

# SIDE PANEL SERIES

# SIDE PANEL SERIES

This mailbox system is designed to be integrated into the side panel of a communal entrance door. It can be a DAD communal door or any other door. Its one-piece design makes the unit neat and offers the latest improvements against vandalism. Made to measure, the front plate can be supplied with insulation components to reduce the loss heat. Other elements such as Dry Riser panel, Fire Switch, intercom and cameras can also integrated within the mailboxes. Mailboxes compliant to Secured By Design Homes 2019.





2700-1



W. **300mm** x H. **110** mm x D. **320** mm Aperture **265** x **35** mm







## **FEATURES**

## **Applications**





## Body

- Dimensions(mm): W. 300 x H. 110 x D. 320mm
- · Electro-galvanised steel
- Polyester powder coated standard RAL colour

#### **Front**

- · Laser cut front plate made to measure
- · Polyester powder coated standard RAL colour
- Front aperture (265 x 35)
- · Anti-theft device
- · Standard painted aluminium flap
- Clipped perspex window with name tag

#### Rear

- · Standard door
- · Electro-galvanised steel
- Polyester powder coated standard RAL colour
- Clipped perspex window with name tag
- · Cam lock with standard cylinder supplied with 2 keys

#### **Standards**

- · Royal Mail compliant
- · British Standard BS EN 13724 compliant

### **Options**

- · Soft close flap
- Master key
- Anti-arson
- Electronic lock
- · High security T