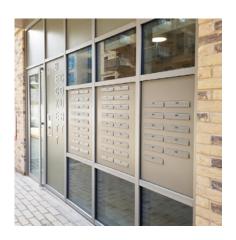

# SIDE PANEL SERIES

# SIDE PANEL SERIES

This mailbox system is designed to be integrated into the side panel of a communal entrance door. It can be a DAD communal door or any other door. Its one-piece design makes the unit neat and offers the latest improvements against vandalism. Made to measure, the front plate can be supplied with insulation components to reduce the loss heat. Other elements such as Dry Riser panel, Fire Switch, intercom and cameras can also integrated within the mailboxes. Mailboxes compliant to Secured By Design Homes 2019.





2700-1



W. **300mm** x H. **110** mm x D. **320** mm Aperture **265** x **35** mm







## **FEATURES**

## **Applications**





## Body

- Dimensions(mm): W. 300 x H. 110 x D. 320mm
- · Electro-galvanised steel
- Polyester powder coated standard RAL colour

#### **Front**

- · Laser cut front plate made to measure
- · Polyester powder coated standard RAL colour
- Front aperture (265 x 35)
- · Anti-theft device
- · Standard painted aluminium flap
- Clipped perspex window with name tag

#### Rear

- · Standard door
- · Electro-galvanised steel
- Polyester powder coated standard RAL colour
- Clipped perspex window with name tag
- · Cam lock with standard cylinder supplied with 2 keys

#### **Standards**

- · Royal Mail compliant
- · British Standard BS EN 13724 compliant

### **Options**

- · Soft close flap
- Master key
- Anti-arson
- Electronic lock
- · High security TARA1