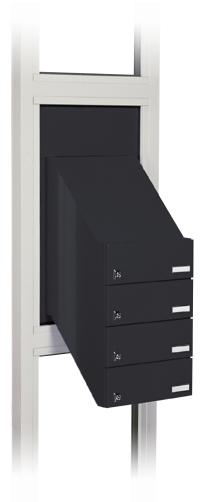

2700-1

W. **300mm** x H. **110** mm x D. **320** mm Aperture **265** x **35** mm

## Body

- Dimensions(mm): W. 300 x H. 110 x D. 320mm
- · Electro-galvanised steel
- Polyester powder coated standard RAL colour

#### **Front**

- · Laser cut front plate made to measure
- · Polyester powder coated standard RAL colour
- Front aperture (265 x 35)
- · Anti-theft device
- · Standard painted aluminium flap
- Clipped perspex window with name tag

#### Rear

- · Standard door
- · Electro-galvanised steel
- Polyester powder coated standard RAL colour
- Clipped perspex window with name tag
- · Cam lock with standard cylinder supplied with 2 keys