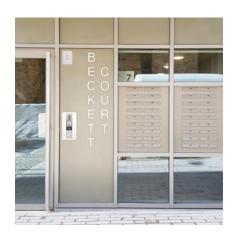

# SIDE PANEL SERIES

# SIDE PANEL SERIES

This mailbox system is designed to be integrated into the side panel of a communal entrance door. It can be a DAD communal door or any other door. Its one-piece design makes the unit neat and offers the latest improvements against vandalism. Made to measure, the front plate can be supplied with insulation components to reduce the loss heat. Other elements such as Dry Riser panel, Fire Switch, intercom and cameras can also integrated within the mailboxes. Mailboxes compliant to Secured By Design Homes 2019.





2700-1



W. **300mm** x H. **110** mm x D. **320** mm Aperture **265** x **35** mm







## **FEATURES**

## **Applications**





## Body

- Dimensions(mm): W. 300 x H. 110 x D. 320mm
- · Electro-galvanised steel
- Polyester powder coated standard RAL colour

#### **Front**

- · Laser cut front plate made to measure
- · Polyester powder coated standard RAL colour
- Front aperture (265 x 35)
- · Anti-theft device
- · Standard painted aluminium flap
- Clipped perspex window with name tag

#### Rear

- · Standard door
- · Electro-galvanised steel
- Polyester powder coated standard RAL colour
- Clipped perspex window with name tag
- · Cam lock with standard cylinder supplied with 2 keys

#### **Standards**

- · Royal Mail compliant
- · British Standard BS EN 13724 compliant

### **Options**

- · Soft close flap
- Master key
- Anti-arson
- Electronic lock
- · High security TAR